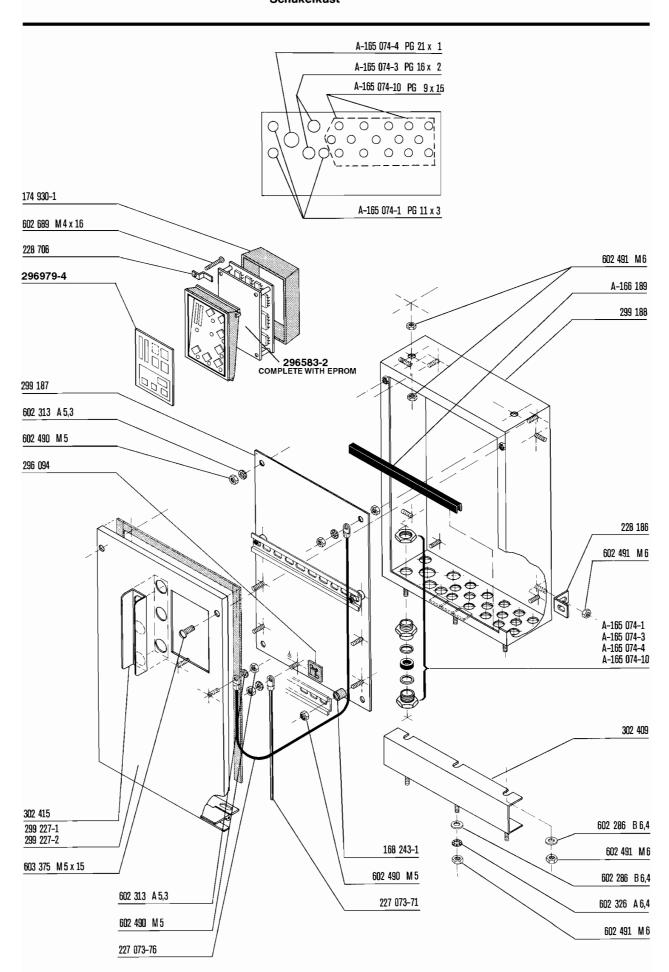

## CATALOGUE OF REPLACEMENT PARTS

| Contents                                                                                                                                                                                                                          | Sommaire                                                                                                                                                                                                                                                                                                       |
|-----------------------------------------------------------------------------------------------------------------------------------------------------------------------------------------------------------------------------------|----------------------------------------------------------------------------------------------------------------------------------------------------------------------------------------------------------------------------------------------------------------------------------------------------------------|
| Frame and panels                                                                                                                                                                                                                  | Chassis et panneaux 4                                                                                                                                                                                                                                                                                          |
| Hood mecanic 5                                                                                                                                                                                                                    | Mécanique caisson 5                                                                                                                                                                                                                                                                                            |
| Hood guide 6                                                                                                                                                                                                                      | Glissière de caisson 6                                                                                                                                                                                                                                                                                         |
| Hood 7                                                                                                                                                                                                                            | Caisson 7                                                                                                                                                                                                                                                                                                      |
| Wash and rinse system 8                                                                                                                                                                                                           | Système de lavage et de rinçage 8                                                                                                                                                                                                                                                                              |
| Strainers                                                                                                                                                                                                                         | Filtres 9                                                                                                                                                                                                                                                                                                      |
| Racks and track                                                                                                                                                                                                                   | Paniers et rails                                                                                                                                                                                                                                                                                               |
| Pump                                                                                                                                                                                                                              | Pompe                                                                                                                                                                                                                                                                                                          |
| Drain                                                                                                                                                                                                                             | Vidange                                                                                                                                                                                                                                                                                                        |
| Tank heating and float switch                                                                                                                                                                                                     | Chauffage de bac et interrupteur à flotteur 13                                                                                                                                                                                                                                                                 |
| Temperature and conductivity probe 14                                                                                                                                                                                             | Sondes de température et de conductivité 14                                                                                                                                                                                                                                                                    |
| Hydraulic cylinder                                                                                                                                                                                                                | Cylindre hydraulique                                                                                                                                                                                                                                                                                           |
| Fill and hood hydraulic pipework                                                                                                                                                                                                  | Conduites de remplissage et                                                                                                                                                                                                                                                                                    |
| Rinse booster heater, electric 9 - 18 kW 17                                                                                                                                                                                       | d'hydraulique du caisson                                                                                                                                                                                                                                                                                       |
| Rinse booster heater, steam or hot water 18                                                                                                                                                                                       | Surchauffeur, électrique 9 - 18 kW                                                                                                                                                                                                                                                                             |
| Pipework – steam, hot water                                                                                                                                                                                                       | Surchauffeur, vapeur ou eau surchauffée 18                                                                                                                                                                                                                                                                     |
| Control box                                                                                                                                                                                                                       | Conduite de vapeur, d'eau surchauffée 19                                                                                                                                                                                                                                                                       |
| Table and scrapping system                                                                                                                                                                                                        | Coffret de commande                                                                                                                                                                                                                                                                                            |
| Pipework – rinse pressure pump                                                                                                                                                                                                    | Table et système de prélavage                                                                                                                                                                                                                                                                                  |
| Rinse agent dispenser                                                                                                                                                                                                             | Conduite de la pompe de rinçage                                                                                                                                                                                                                                                                                |
| Detergent dispenser 24                                                                                                                                                                                                            | Doseur de produit mouillant                                                                                                                                                                                                                                                                                    |
| Vacuum breaker                                                                                                                                                                                                                    | Doseur de produit tensio-activ                                                                                                                                                                                                                                                                                 |
| Splash guard                                                                                                                                                                                                                      | Brise-vide                                                                                                                                                                                                                                                                                                     |
|                                                                                                                                                                                                                                   | Tôle anti-éclaboussure                                                                                                                                                                                                                                                                                         |
|                                                                                                                                                                                                                                   |                                                                                                                                                                                                                                                                                                                |
| Inhalt                                                                                                                                                                                                                            | Inhoud                                                                                                                                                                                                                                                                                                         |
| Tankgestell und Verkleidungen 4                                                                                                                                                                                                   | Tank en panelen 4                                                                                                                                                                                                                                                                                              |
| Haubenmechanik 5                                                                                                                                                                                                                  | Kapmechanik 5                                                                                                                                                                                                                                                                                                  |
| Haubenführung 6                                                                                                                                                                                                                   | Kapgeleiding 6                                                                                                                                                                                                                                                                                                 |
| Haube 7                                                                                                                                                                                                                           | Kap 7                                                                                                                                                                                                                                                                                                          |
| Waschsystem 8                                                                                                                                                                                                                     | Was en spoelsysteem 8                                                                                                                                                                                                                                                                                          |
| Siebsystem 9                                                                                                                                                                                                                      | Zeeven 9                                                                                                                                                                                                                                                                                                       |
| Körbe und Laufschienen                                                                                                                                                                                                            | Rekken en rekken rails                                                                                                                                                                                                                                                                                         |
| Pumpe11                                                                                                                                                                                                                           | Pomp 11                                                                                                                                                                                                                                                                                                        |
| Ablauf 12                                                                                                                                                                                                                         | Afvoer                                                                                                                                                                                                                                                                                                         |
| Tankheizung und Schwimmerschalter 13                                                                                                                                                                                              |                                                                                                                                                                                                                                                                                                                |
| Temperatur- und Leitwertfühler                                                                                                                                                                                                    | Tankverwarming en zwemschakelaar 13                                                                                                                                                                                                                                                                            |
|                                                                                                                                                                                                                                   | Tankverwarming en zwemschakelaar                                                                                                                                                                                                                                                                               |
| Hydrozylinder15                                                                                                                                                                                                                   |                                                                                                                                                                                                                                                                                                                |
| Hydrozylinder15 Fülleitung und Haubenhydraulik16                                                                                                                                                                                  | Termometer en huls en geleidingsmeting                                                                                                                                                                                                                                                                         |
| -                                                                                                                                                                                                                                 | Termometer en huls en geleidingsmeting                                                                                                                                                                                                                                                                         |
| Fülleitung und Haubenhydraulik 16                                                                                                                                                                                                 | Termometer en huls en geleidingsmeting                                                                                                                                                                                                                                                                         |
| Fülleitung und Haubenhydraulik                                                                                                                                                                                                    | Termometer en huls en geleidingsmeting                                                                                                                                                                                                                                                                         |
| Fülleitung und Haubenhydraulik                                                                                                                                                                                                    | Termometer en huls en geleidingsmeting                                                                                                                                                                                                                                                                         |
| Fülleitung und Haubenhydraulik       16         Durchlauferhitzer, elektrisch 9 - 18 kW       17         Durchlauferhitzer, Dampf oder Heißwasser       18         Rohrleitungen Dampf, Heißwasser       19                       | Termometer en huls en geleidingsmeting 14 Hydraulische cylinder 15 Vulleiding en hoed hydraulic 16 Booster, elektrisch 9 - 18 kW 17 Booster, stoom of heet water 18 Waterpijp – stoom, heet water 19 Schakelkast 20 Tafel en voorspoelsysteem 21                                                               |
| Fülleitung und Haubenhydraulik                                                                                                                                                                                                    | Termometer en huls en geleidingsmeting 14 Hydraulische cylinder 15 Vulleiding en hoed hydraulic 16 Booster, elektrisch 9 - 18 kW 17 Booster, stoom of heet water 18 Waterpijp – stoom, heet water 19 Schakelkast 20                                                                                            |
| Fülleitung und Haubenhydraulik16Durchlauferhitzer, elektrisch 9 - 18 kW17Durchlauferhitzer, Dampf oder Heißwasser18Rohrleitungen Dampf, Heißwasser19Schaltkasten20Tisch- und Vorspülsystem21                                      | Termometer en huls en geleidingsmeting 14 Hydraulische cylinder 15 Vulleiding en hoed hydraulic 16 Booster, elektrisch 9 - 18 kW 17 Booster, stoom of heet water 18 Waterpijp – stoom, heet water 19 Schakelkast 20 Tafel en voorspoelsysteem 21                                                               |
| Fülleitung und Haubenhydraulik16Durchlauferhitzer, elektrisch 9 - 18 kW17Durchlauferhitzer, Dampf oder Heißwasser18Rohrleitungen Dampf, Heißwasser19Schaltkasten20Tisch- und Vorspülsystem21Rohrleitungen Drucksteigerungspumpe22 | Termometer en huls en geleidingsmeting 14 Hydraulische cylinder 15 Vulleiding en hoed hydraulic 16 Booster, elektrisch 9 - 18 kW 17 Booster, stoom of heet water 18 Waterpijp – stoom, heet water 19 Schakelkast 20 Tafel en voorspoelsysteem 21 Waterpijp voor spoeldrukpomp 22                               |
| Fülleitung und Haubenhydraulik                                                                                                                                                                                                    | Termometer en huls en geleidingsmeting 14 Hydraulische cylinder 15 Vulleiding en hoed hydraulic 16 Booster, elektrisch 9 - 18 kW 17 Booster, stoom of heet water 18 Waterpijp – stoom, heet water 19 Schakelkast 20 Tafel en voorspoelsysteem 21 Waterpijp voor spoeldrukpomp 22 Spoelmiddel-doseerapparaat 23 |