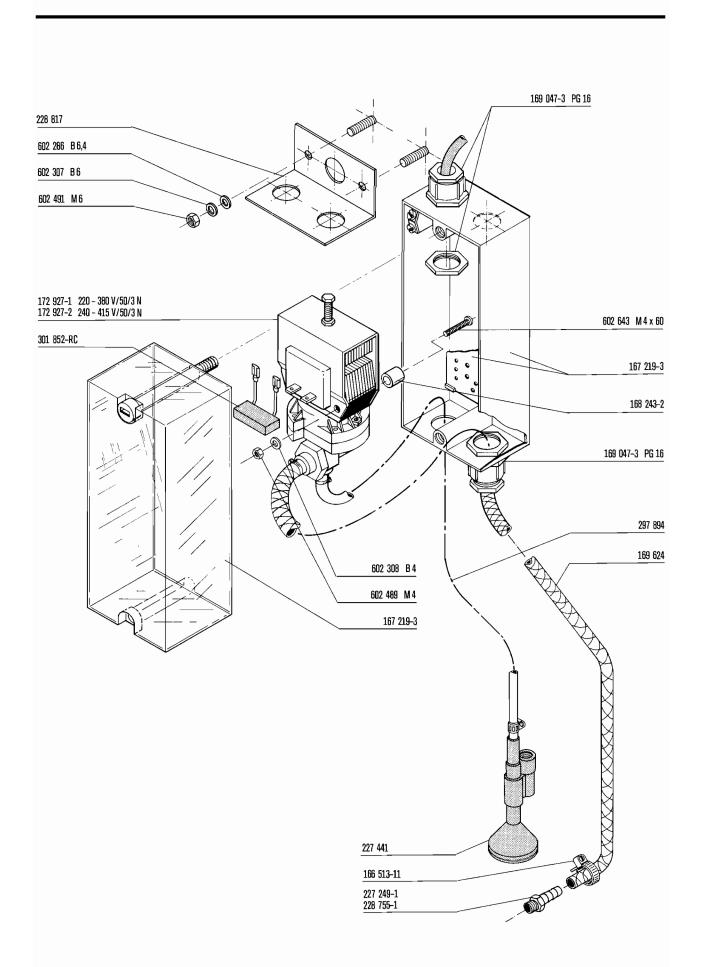

## CATALOGUE OF REPLACEMENT PARTS

| Contents                                                                                                                                                                                                                          | Sommaire                                                                                                                                                                                                                                                                                                       |
|-----------------------------------------------------------------------------------------------------------------------------------------------------------------------------------------------------------------------------------|----------------------------------------------------------------------------------------------------------------------------------------------------------------------------------------------------------------------------------------------------------------------------------------------------------------|
| Frame and panels                                                                                                                                                                                                                  | Chassis et panneaux 4                                                                                                                                                                                                                                                                                          |
| Hood mecanic 5                                                                                                                                                                                                                    | Mécanique caisson 5                                                                                                                                                                                                                                                                                            |
| Hood guide 6                                                                                                                                                                                                                      | Glissière de caisson 6                                                                                                                                                                                                                                                                                         |
| Hood 7                                                                                                                                                                                                                            | Caisson 7                                                                                                                                                                                                                                                                                                      |
| Wash and rinse system 8                                                                                                                                                                                                           | Système de lavage et de rinçage 8                                                                                                                                                                                                                                                                              |
| Strainers                                                                                                                                                                                                                         | Filtres 9                                                                                                                                                                                                                                                                                                      |
| Racks and track                                                                                                                                                                                                                   | Paniers et rails                                                                                                                                                                                                                                                                                               |
| Pump                                                                                                                                                                                                                              | Pompe                                                                                                                                                                                                                                                                                                          |
| Drain                                                                                                                                                                                                                             | Vidange                                                                                                                                                                                                                                                                                                        |
| Tank heating and float switch                                                                                                                                                                                                     | Chauffage de bac et interrupteur à flotteur 13                                                                                                                                                                                                                                                                 |
| Temperature and conductivity probe 14                                                                                                                                                                                             | Sondes de température et de conductivité 14                                                                                                                                                                                                                                                                    |
| Hydraulic cylinder                                                                                                                                                                                                                | Cylindre hydraulique                                                                                                                                                                                                                                                                                           |
| Fill and hood hydraulic pipework                                                                                                                                                                                                  | Conduites de remplissage et                                                                                                                                                                                                                                                                                    |
| Rinse booster heater, electric 9 - 18 kW 17                                                                                                                                                                                       | d'hydraulique du caisson                                                                                                                                                                                                                                                                                       |
| Rinse booster heater, steam or hot water 18                                                                                                                                                                                       | Surchauffeur, électrique 9 - 18 kW                                                                                                                                                                                                                                                                             |
| Pipework – steam, hot water                                                                                                                                                                                                       | Surchauffeur, vapeur ou eau surchauffée 18                                                                                                                                                                                                                                                                     |
| Control box                                                                                                                                                                                                                       | Conduite de vapeur, d'eau surchauffée 19                                                                                                                                                                                                                                                                       |
| Table and scrapping system                                                                                                                                                                                                        | Coffret de commande                                                                                                                                                                                                                                                                                            |
| Pipework – rinse pressure pump                                                                                                                                                                                                    | Table et système de prélavage                                                                                                                                                                                                                                                                                  |
| Rinse agent dispenser                                                                                                                                                                                                             | Conduite de la pompe de rinçage                                                                                                                                                                                                                                                                                |
| Detergent dispenser 24                                                                                                                                                                                                            | Doseur de produit mouillant                                                                                                                                                                                                                                                                                    |
| Vacuum breaker                                                                                                                                                                                                                    | Doseur de produit tensio-activ                                                                                                                                                                                                                                                                                 |
| Splash guard                                                                                                                                                                                                                      | Brise-vide                                                                                                                                                                                                                                                                                                     |
|                                                                                                                                                                                                                                   | Tôle anti-éclaboussure                                                                                                                                                                                                                                                                                         |
|                                                                                                                                                                                                                                   |                                                                                                                                                                                                                                                                                                                |
| Inhalt                                                                                                                                                                                                                            | Inhoud                                                                                                                                                                                                                                                                                                         |
| Tankgestell und Verkleidungen 4                                                                                                                                                                                                   | Tank en panelen 4                                                                                                                                                                                                                                                                                              |
| Haubenmechanik 5                                                                                                                                                                                                                  | Kapmechanik 5                                                                                                                                                                                                                                                                                                  |
| Haubenführung 6                                                                                                                                                                                                                   | Kapgeleiding 6                                                                                                                                                                                                                                                                                                 |
| Haube 7                                                                                                                                                                                                                           | Kap 7                                                                                                                                                                                                                                                                                                          |
| Waschsystem 8                                                                                                                                                                                                                     | Was en spoelsysteem 8                                                                                                                                                                                                                                                                                          |
| Siebsystem 9                                                                                                                                                                                                                      | Zeeven 9                                                                                                                                                                                                                                                                                                       |
| Körbe und Laufschienen                                                                                                                                                                                                            | Rekken en rekken rails                                                                                                                                                                                                                                                                                         |
| Pumpe11                                                                                                                                                                                                                           | Pomp 11                                                                                                                                                                                                                                                                                                        |
| Ablauf 12                                                                                                                                                                                                                         | Afvoer                                                                                                                                                                                                                                                                                                         |
| Tankheizung und Schwimmerschalter 13                                                                                                                                                                                              |                                                                                                                                                                                                                                                                                                                |
| Temperatur- und Leitwertfühler                                                                                                                                                                                                    | Tankverwarming en zwemschakelaar 13                                                                                                                                                                                                                                                                            |
|                                                                                                                                                                                                                                   | Tankverwarming en zwemschakelaar                                                                                                                                                                                                                                                                               |
| Hydrozylinder15                                                                                                                                                                                                                   |                                                                                                                                                                                                                                                                                                                |
| Hydrozylinder15 Fülleitung und Haubenhydraulik16                                                                                                                                                                                  | Termometer en huls en geleidingsmeting                                                                                                                                                                                                                                                                         |
| -                                                                                                                                                                                                                                 | Termometer en huls en geleidingsmeting                                                                                                                                                                                                                                                                         |
| Fülleitung und Haubenhydraulik 16                                                                                                                                                                                                 | Termometer en huls en geleidingsmeting                                                                                                                                                                                                                                                                         |
| Fülleitung und Haubenhydraulik                                                                                                                                                                                                    | Termometer en huls en geleidingsmeting                                                                                                                                                                                                                                                                         |
| Fülleitung und Haubenhydraulik                                                                                                                                                                                                    | Termometer en huls en geleidingsmeting                                                                                                                                                                                                                                                                         |
| Fülleitung und Haubenhydraulik       16         Durchlauferhitzer, elektrisch 9 - 18 kW       17         Durchlauferhitzer, Dampf oder Heißwasser       18         Rohrleitungen Dampf, Heißwasser       19                       | Termometer en huls en geleidingsmeting 14 Hydraulische cylinder 15 Vulleiding en hoed hydraulic 16 Booster, elektrisch 9 - 18 kW 17 Booster, stoom of heet water 18 Waterpijp – stoom, heet water 19 Schakelkast 20 Tafel en voorspoelsysteem 21                                                               |
| Fülleitung und Haubenhydraulik                                                                                                                                                                                                    | Termometer en huls en geleidingsmeting 14 Hydraulische cylinder 15 Vulleiding en hoed hydraulic 16 Booster, elektrisch 9 - 18 kW 17 Booster, stoom of heet water 18 Waterpijp – stoom, heet water 19 Schakelkast 20                                                                                            |
| Fülleitung und Haubenhydraulik16Durchlauferhitzer, elektrisch 9 - 18 kW17Durchlauferhitzer, Dampf oder Heißwasser18Rohrleitungen Dampf, Heißwasser19Schaltkasten20Tisch- und Vorspülsystem21                                      | Termometer en huls en geleidingsmeting 14 Hydraulische cylinder 15 Vulleiding en hoed hydraulic 16 Booster, elektrisch 9 - 18 kW 17 Booster, stoom of heet water 18 Waterpijp – stoom, heet water 19 Schakelkast 20 Tafel en voorspoelsysteem 21                                                               |
| Fülleitung und Haubenhydraulik16Durchlauferhitzer, elektrisch 9 - 18 kW17Durchlauferhitzer, Dampf oder Heißwasser18Rohrleitungen Dampf, Heißwasser19Schaltkasten20Tisch- und Vorspülsystem21Rohrleitungen Drucksteigerungspumpe22 | Termometer en huls en geleidingsmeting 14 Hydraulische cylinder 15 Vulleiding en hoed hydraulic 16 Booster, elektrisch 9 - 18 kW 17 Booster, stoom of heet water 18 Waterpijp – stoom, heet water 19 Schakelkast 20 Tafel en voorspoelsysteem 21 Waterpijp voor spoeldrukpomp 22                               |
| Fülleitung und Haubenhydraulik                                                                                                                                                                                                    | Termometer en huls en geleidingsmeting 14 Hydraulische cylinder 15 Vulleiding en hoed hydraulic 16 Booster, elektrisch 9 - 18 kW 17 Booster, stoom of heet water 18 Waterpijp – stoom, heet water 19 Schakelkast 20 Tafel en voorspoelsysteem 21 Waterpijp voor spoeldrukpomp 22 Spoelmiddel-doseerapparaat 23 |