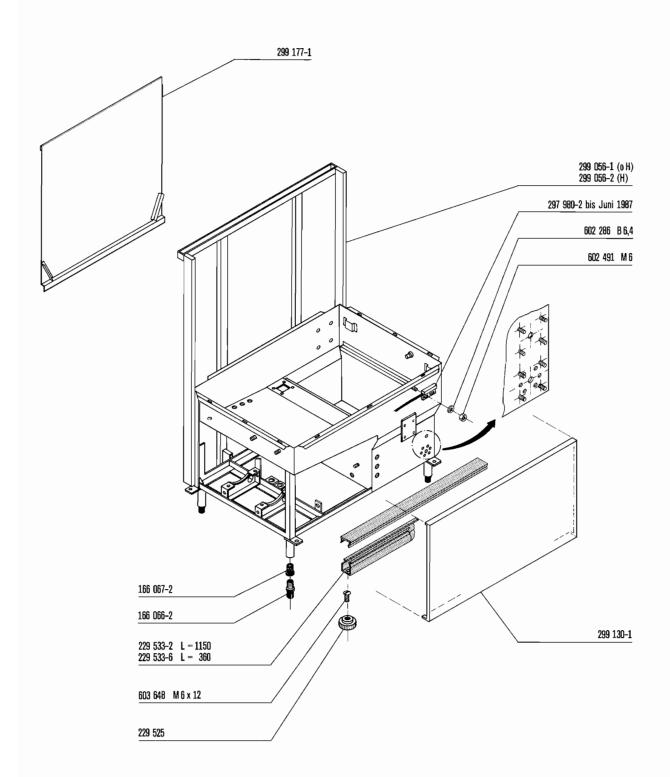

## CATALOGUE OF REPLACEMENT PARTS

| Contents                                                                                                                                                                                                                          | Sommaire                                                                                                                                                                                                                                                                                                       |
|-----------------------------------------------------------------------------------------------------------------------------------------------------------------------------------------------------------------------------------|----------------------------------------------------------------------------------------------------------------------------------------------------------------------------------------------------------------------------------------------------------------------------------------------------------------|
| Frame and panels                                                                                                                                                                                                                  | Chassis et panneaux 4                                                                                                                                                                                                                                                                                          |
| Hood mecanic 5                                                                                                                                                                                                                    | Mécanique caisson 5                                                                                                                                                                                                                                                                                            |
| Hood guide 6                                                                                                                                                                                                                      | Glissière de caisson 6                                                                                                                                                                                                                                                                                         |
| Hood 7                                                                                                                                                                                                                            | Caisson 7                                                                                                                                                                                                                                                                                                      |
| Wash and rinse system 8                                                                                                                                                                                                           | Système de lavage et de rinçage 8                                                                                                                                                                                                                                                                              |
| Strainers                                                                                                                                                                                                                         | Filtres 9                                                                                                                                                                                                                                                                                                      |
| Racks and track                                                                                                                                                                                                                   | Paniers et rails                                                                                                                                                                                                                                                                                               |
| Pump                                                                                                                                                                                                                              | Pompe                                                                                                                                                                                                                                                                                                          |
| Drain                                                                                                                                                                                                                             | Vidange                                                                                                                                                                                                                                                                                                        |
| Tank heating and float switch                                                                                                                                                                                                     | Chauffage de bac et interrupteur à flotteur 13                                                                                                                                                                                                                                                                 |
| Temperature and conductivity probe 14                                                                                                                                                                                             | Sondes de température et de conductivité 14                                                                                                                                                                                                                                                                    |
| Hydraulic cylinder                                                                                                                                                                                                                | Cylindre hydraulique                                                                                                                                                                                                                                                                                           |
| Fill and hood hydraulic pipework                                                                                                                                                                                                  | Conduites de remplissage et                                                                                                                                                                                                                                                                                    |
| Rinse booster heater, electric 9 - 18 kW 17                                                                                                                                                                                       | d'hydraulique du caisson                                                                                                                                                                                                                                                                                       |
| Rinse booster heater, steam or hot water 18                                                                                                                                                                                       | Surchauffeur, électrique 9 - 18 kW                                                                                                                                                                                                                                                                             |
| Pipework – steam, hot water                                                                                                                                                                                                       | Surchauffeur, vapeur ou eau surchauffée 18                                                                                                                                                                                                                                                                     |
| Control box                                                                                                                                                                                                                       | Conduite de vapeur, d'eau surchauffée 19                                                                                                                                                                                                                                                                       |
| Table and scrapping system                                                                                                                                                                                                        | Coffret de commande                                                                                                                                                                                                                                                                                            |
| Pipework – rinse pressure pump                                                                                                                                                                                                    | Table et système de prélavage                                                                                                                                                                                                                                                                                  |
| Rinse agent dispenser                                                                                                                                                                                                             | Conduite de la pompe de rinçage                                                                                                                                                                                                                                                                                |
| Detergent dispenser 24                                                                                                                                                                                                            | Doseur de produit mouillant                                                                                                                                                                                                                                                                                    |
| Vacuum breaker                                                                                                                                                                                                                    | Doseur de produit tensio-activ                                                                                                                                                                                                                                                                                 |
| Splash guard                                                                                                                                                                                                                      | Brise-vide                                                                                                                                                                                                                                                                                                     |
|                                                                                                                                                                                                                                   | Tôle anti-éclaboussure                                                                                                                                                                                                                                                                                         |
|                                                                                                                                                                                                                                   |                                                                                                                                                                                                                                                                                                                |
| Inhalt                                                                                                                                                                                                                            | Inhoud                                                                                                                                                                                                                                                                                                         |
| Tankgestell und Verkleidungen 4                                                                                                                                                                                                   | Tank en panelen 4                                                                                                                                                                                                                                                                                              |
| Haubenmechanik 5                                                                                                                                                                                                                  | Kapmechanik 5                                                                                                                                                                                                                                                                                                  |
| Haubenführung 6                                                                                                                                                                                                                   | Kapgeleiding 6                                                                                                                                                                                                                                                                                                 |
| Haube 7                                                                                                                                                                                                                           | Kap 7                                                                                                                                                                                                                                                                                                          |
| Waschsystem 8                                                                                                                                                                                                                     | Was en spoelsysteem 8                                                                                                                                                                                                                                                                                          |
| Siebsystem 9                                                                                                                                                                                                                      | Zeeven 9                                                                                                                                                                                                                                                                                                       |
| Körbe und Laufschienen                                                                                                                                                                                                            | Rekken en rekken rails                                                                                                                                                                                                                                                                                         |
| Pumpe11                                                                                                                                                                                                                           | Pomp 11                                                                                                                                                                                                                                                                                                        |
| Ablauf 12                                                                                                                                                                                                                         | Afvoer                                                                                                                                                                                                                                                                                                         |
| Tankheizung und Schwimmerschalter 13                                                                                                                                                                                              |                                                                                                                                                                                                                                                                                                                |
| Temperatur- und Leitwertfühler                                                                                                                                                                                                    | Tankverwarming en zwemschakelaar 13                                                                                                                                                                                                                                                                            |
|                                                                                                                                                                                                                                   | Tankverwarming en zwemschakelaar                                                                                                                                                                                                                                                                               |
| Hydrozylinder15                                                                                                                                                                                                                   |                                                                                                                                                                                                                                                                                                                |
| Hydrozylinder15 Fülleitung und Haubenhydraulik16                                                                                                                                                                                  | Termometer en huls en geleidingsmeting                                                                                                                                                                                                                                                                         |
| -                                                                                                                                                                                                                                 | Termometer en huls en geleidingsmeting                                                                                                                                                                                                                                                                         |
| Fülleitung und Haubenhydraulik 16                                                                                                                                                                                                 | Termometer en huls en geleidingsmeting                                                                                                                                                                                                                                                                         |
| Fülleitung und Haubenhydraulik                                                                                                                                                                                                    | Termometer en huls en geleidingsmeting                                                                                                                                                                                                                                                                         |
| Fülleitung und Haubenhydraulik                                                                                                                                                                                                    | Termometer en huls en geleidingsmeting                                                                                                                                                                                                                                                                         |
| Fülleitung und Haubenhydraulik       16         Durchlauferhitzer, elektrisch 9 - 18 kW       17         Durchlauferhitzer, Dampf oder Heißwasser       18         Rohrleitungen Dampf, Heißwasser       19                       | Termometer en huls en geleidingsmeting 14 Hydraulische cylinder 15 Vulleiding en hoed hydraulic 16 Booster, elektrisch 9 - 18 kW 17 Booster, stoom of heet water 18 Waterpijp – stoom, heet water 19 Schakelkast 20 Tafel en voorspoelsysteem 21                                                               |
| Fülleitung und Haubenhydraulik                                                                                                                                                                                                    | Termometer en huls en geleidingsmeting 14 Hydraulische cylinder 15 Vulleiding en hoed hydraulic 16 Booster, elektrisch 9 - 18 kW 17 Booster, stoom of heet water 18 Waterpijp – stoom, heet water 19 Schakelkast 20                                                                                            |
| Fülleitung und Haubenhydraulik16Durchlauferhitzer, elektrisch 9 - 18 kW17Durchlauferhitzer, Dampf oder Heißwasser18Rohrleitungen Dampf, Heißwasser19Schaltkasten20Tisch- und Vorspülsystem21                                      | Termometer en huls en geleidingsmeting 14 Hydraulische cylinder 15 Vulleiding en hoed hydraulic 16 Booster, elektrisch 9 - 18 kW 17 Booster, stoom of heet water 18 Waterpijp – stoom, heet water 19 Schakelkast 20 Tafel en voorspoelsysteem 21                                                               |
| Fülleitung und Haubenhydraulik16Durchlauferhitzer, elektrisch 9 - 18 kW17Durchlauferhitzer, Dampf oder Heißwasser18Rohrleitungen Dampf, Heißwasser19Schaltkasten20Tisch- und Vorspülsystem21Rohrleitungen Drucksteigerungspumpe22 | Termometer en huls en geleidingsmeting 14 Hydraulische cylinder 15 Vulleiding en hoed hydraulic 16 Booster, elektrisch 9 - 18 kW 17 Booster, stoom of heet water 18 Waterpijp – stoom, heet water 19 Schakelkast 20 Tafel en voorspoelsysteem 21 Waterpijp voor spoeldrukpomp 22                               |
| Fülleitung und Haubenhydraulik                                                                                                                                                                                                    | Termometer en huls en geleidingsmeting 14 Hydraulische cylinder 15 Vulleiding en hoed hydraulic 16 Booster, elektrisch 9 - 18 kW 17 Booster, stoom of heet water 18 Waterpijp – stoom, heet water 19 Schakelkast 20 Tafel en voorspoelsysteem 21 Waterpijp voor spoeldrukpomp 22 Spoelmiddel-doseerapparaat 23 |