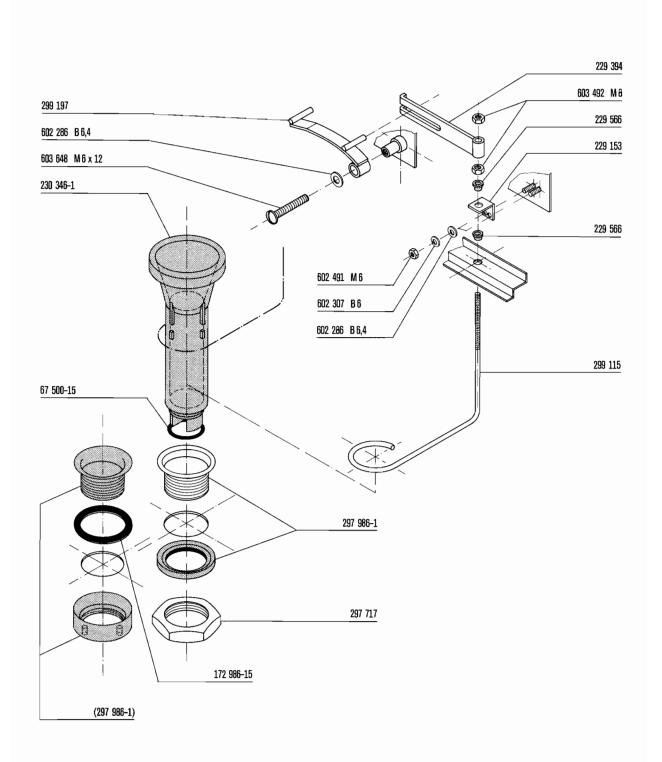

## CATALOGUE OF REPLACEMENT PARTS

| Contents                                                                                                                                                                                                                          | Sommaire                                                                                                                                                                                                                                                                                                       |
|-----------------------------------------------------------------------------------------------------------------------------------------------------------------------------------------------------------------------------------|----------------------------------------------------------------------------------------------------------------------------------------------------------------------------------------------------------------------------------------------------------------------------------------------------------------|
| Frame and panels                                                                                                                                                                                                                  | Chassis et panneaux 4                                                                                                                                                                                                                                                                                          |
| Hood mecanic 5                                                                                                                                                                                                                    | Mécanique caisson 5                                                                                                                                                                                                                                                                                            |
| Hood guide 6                                                                                                                                                                                                                      | Glissière de caisson 6                                                                                                                                                                                                                                                                                         |
| Hood 7                                                                                                                                                                                                                            | Caisson 7                                                                                                                                                                                                                                                                                                      |
| Wash and rinse system 8                                                                                                                                                                                                           | Système de lavage et de rinçage 8                                                                                                                                                                                                                                                                              |
| Strainers                                                                                                                                                                                                                         | Filtres 9                                                                                                                                                                                                                                                                                                      |
| Racks and track                                                                                                                                                                                                                   | Paniers et rails                                                                                                                                                                                                                                                                                               |
| Pump                                                                                                                                                                                                                              | Pompe                                                                                                                                                                                                                                                                                                          |
| Drain                                                                                                                                                                                                                             | Vidange                                                                                                                                                                                                                                                                                                        |
| Tank heating and float switch                                                                                                                                                                                                     | Chauffage de bac et interrupteur à flotteur 13                                                                                                                                                                                                                                                                 |
| Temperature and conductivity probe 14                                                                                                                                                                                             | Sondes de température et de conductivité 14                                                                                                                                                                                                                                                                    |
| Hydraulic cylinder                                                                                                                                                                                                                | Cylindre hydraulique                                                                                                                                                                                                                                                                                           |
| Fill and hood hydraulic pipework                                                                                                                                                                                                  | Conduites de remplissage et                                                                                                                                                                                                                                                                                    |
| Rinse booster heater, electric 9 - 18 kW 17                                                                                                                                                                                       | d'hydraulique du caisson                                                                                                                                                                                                                                                                                       |
| Rinse booster heater, steam or hot water 18                                                                                                                                                                                       | Surchauffeur, électrique 9 - 18 kW                                                                                                                                                                                                                                                                             |
| Pipework – steam, hot water                                                                                                                                                                                                       | Surchauffeur, vapeur ou eau surchauffée 18                                                                                                                                                                                                                                                                     |
| Control box                                                                                                                                                                                                                       | Conduite de vapeur, d'eau surchauffée 19                                                                                                                                                                                                                                                                       |
| Table and scrapping system                                                                                                                                                                                                        | Coffret de commande                                                                                                                                                                                                                                                                                            |
| Pipework – rinse pressure pump                                                                                                                                                                                                    | Table et système de prélavage                                                                                                                                                                                                                                                                                  |
| Rinse agent dispenser                                                                                                                                                                                                             | Conduite de la pompe de rinçage                                                                                                                                                                                                                                                                                |
| Detergent dispenser 24                                                                                                                                                                                                            | Doseur de produit mouillant                                                                                                                                                                                                                                                                                    |
| Vacuum breaker                                                                                                                                                                                                                    | Doseur de produit tensio-activ                                                                                                                                                                                                                                                                                 |
| Splash guard                                                                                                                                                                                                                      | Brise-vide                                                                                                                                                                                                                                                                                                     |
|                                                                                                                                                                                                                                   | Tôle anti-éclaboussure                                                                                                                                                                                                                                                                                         |
|                                                                                                                                                                                                                                   |                                                                                                                                                                                                                                                                                                                |
| Inhalt                                                                                                                                                                                                                            | Inhoud                                                                                                                                                                                                                                                                                                         |
| Tankgestell und Verkleidungen 4                                                                                                                                                                                                   | Tank en panelen 4                                                                                                                                                                                                                                                                                              |
| Haubenmechanik 5                                                                                                                                                                                                                  | Kapmechanik 5                                                                                                                                                                                                                                                                                                  |
| Haubenführung 6                                                                                                                                                                                                                   | Kapgeleiding 6                                                                                                                                                                                                                                                                                                 |
| Haube 7                                                                                                                                                                                                                           | Kap 7                                                                                                                                                                                                                                                                                                          |
| Waschsystem 8                                                                                                                                                                                                                     | Was en spoelsysteem 8                                                                                                                                                                                                                                                                                          |
| Siebsystem 9                                                                                                                                                                                                                      | Zeeven 9                                                                                                                                                                                                                                                                                                       |
| Körbe und Laufschienen                                                                                                                                                                                                            | Rekken en rekken rails                                                                                                                                                                                                                                                                                         |
| Pumpe11                                                                                                                                                                                                                           | Pomp 11                                                                                                                                                                                                                                                                                                        |
| Ablauf 12                                                                                                                                                                                                                         | Afvoer                                                                                                                                                                                                                                                                                                         |
| Tankheizung und Schwimmerschalter 13                                                                                                                                                                                              |                                                                                                                                                                                                                                                                                                                |
| Temperatur- und Leitwertfühler                                                                                                                                                                                                    | Tankverwarming en zwemschakelaar 13                                                                                                                                                                                                                                                                            |
|                                                                                                                                                                                                                                   | Tankverwarming en zwemschakelaar                                                                                                                                                                                                                                                                               |
| Hydrozylinder15                                                                                                                                                                                                                   |                                                                                                                                                                                                                                                                                                                |
| Hydrozylinder15 Fülleitung und Haubenhydraulik16                                                                                                                                                                                  | Termometer en huls en geleidingsmeting                                                                                                                                                                                                                                                                         |
| -                                                                                                                                                                                                                                 | Termometer en huls en geleidingsmeting                                                                                                                                                                                                                                                                         |
| Fülleitung und Haubenhydraulik 16                                                                                                                                                                                                 | Termometer en huls en geleidingsmeting                                                                                                                                                                                                                                                                         |
| Fülleitung und Haubenhydraulik                                                                                                                                                                                                    | Termometer en huls en geleidingsmeting                                                                                                                                                                                                                                                                         |
| Fülleitung und Haubenhydraulik                                                                                                                                                                                                    | Termometer en huls en geleidingsmeting                                                                                                                                                                                                                                                                         |
| Fülleitung und Haubenhydraulik       16         Durchlauferhitzer, elektrisch 9 - 18 kW       17         Durchlauferhitzer, Dampf oder Heißwasser       18         Rohrleitungen Dampf, Heißwasser       19                       | Termometer en huls en geleidingsmeting 14 Hydraulische cylinder 15 Vulleiding en hoed hydraulic 16 Booster, elektrisch 9 - 18 kW 17 Booster, stoom of heet water 18 Waterpijp – stoom, heet water 19 Schakelkast 20 Tafel en voorspoelsysteem 21                                                               |
| Fülleitung und Haubenhydraulik                                                                                                                                                                                                    | Termometer en huls en geleidingsmeting 14 Hydraulische cylinder 15 Vulleiding en hoed hydraulic 16 Booster, elektrisch 9 - 18 kW 17 Booster, stoom of heet water 18 Waterpijp – stoom, heet water 19 Schakelkast 20                                                                                            |
| Fülleitung und Haubenhydraulik16Durchlauferhitzer, elektrisch 9 - 18 kW17Durchlauferhitzer, Dampf oder Heißwasser18Rohrleitungen Dampf, Heißwasser19Schaltkasten20Tisch- und Vorspülsystem21                                      | Termometer en huls en geleidingsmeting 14 Hydraulische cylinder 15 Vulleiding en hoed hydraulic 16 Booster, elektrisch 9 - 18 kW 17 Booster, stoom of heet water 18 Waterpijp – stoom, heet water 19 Schakelkast 20 Tafel en voorspoelsysteem 21                                                               |
| Fülleitung und Haubenhydraulik16Durchlauferhitzer, elektrisch 9 - 18 kW17Durchlauferhitzer, Dampf oder Heißwasser18Rohrleitungen Dampf, Heißwasser19Schaltkasten20Tisch- und Vorspülsystem21Rohrleitungen Drucksteigerungspumpe22 | Termometer en huls en geleidingsmeting 14 Hydraulische cylinder 15 Vulleiding en hoed hydraulic 16 Booster, elektrisch 9 - 18 kW 17 Booster, stoom of heet water 18 Waterpijp – stoom, heet water 19 Schakelkast 20 Tafel en voorspoelsysteem 21 Waterpijp voor spoeldrukpomp 22                               |
| Fülleitung und Haubenhydraulik                                                                                                                                                                                                    | Termometer en huls en geleidingsmeting 14 Hydraulische cylinder 15 Vulleiding en hoed hydraulic 16 Booster, elektrisch 9 - 18 kW 17 Booster, stoom of heet water 18 Waterpijp – stoom, heet water 19 Schakelkast 20 Tafel en voorspoelsysteem 21 Waterpijp voor spoeldrukpomp 22 Spoelmiddel-doseerapparaat 23 |