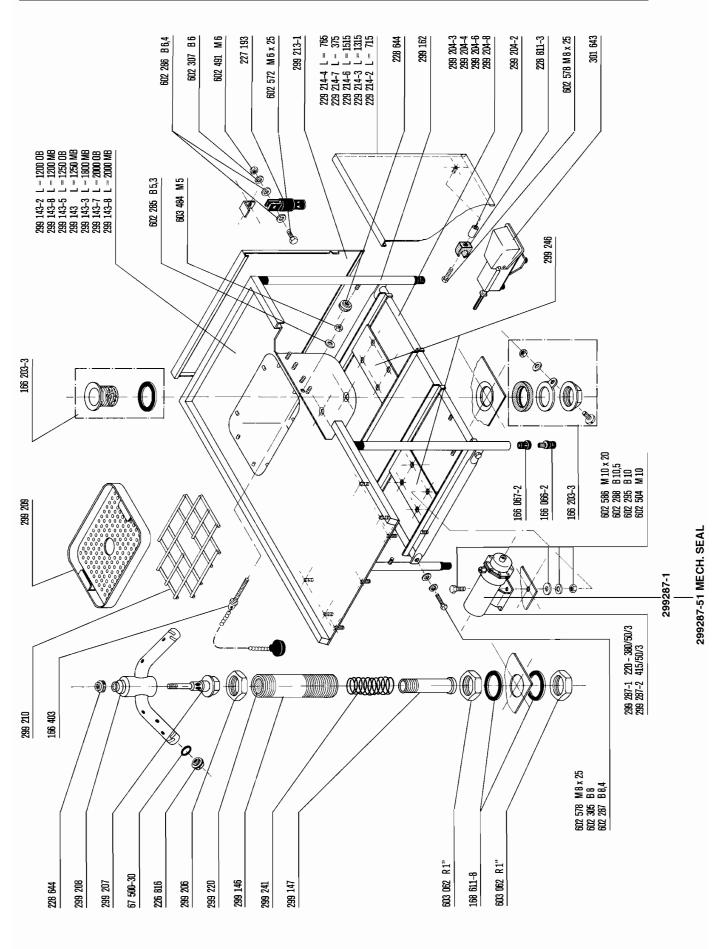

## CATALOGUE OF REPLACEMENT PARTS

| Contents                                                                                                                                                                                                                          | Sommaire                                                                                                                                                                                                                                                                                                       |
|-----------------------------------------------------------------------------------------------------------------------------------------------------------------------------------------------------------------------------------|----------------------------------------------------------------------------------------------------------------------------------------------------------------------------------------------------------------------------------------------------------------------------------------------------------------|
| Frame and panels                                                                                                                                                                                                                  | Chassis et panneaux 4                                                                                                                                                                                                                                                                                          |
| Hood mecanic 5                                                                                                                                                                                                                    | Mécanique caisson 5                                                                                                                                                                                                                                                                                            |
| Hood guide 6                                                                                                                                                                                                                      | Glissière de caisson 6                                                                                                                                                                                                                                                                                         |
| Hood 7                                                                                                                                                                                                                            | Caisson 7                                                                                                                                                                                                                                                                                                      |
| Wash and rinse system 8                                                                                                                                                                                                           | Système de lavage et de rinçage 8                                                                                                                                                                                                                                                                              |
| Strainers                                                                                                                                                                                                                         | Filtres 9                                                                                                                                                                                                                                                                                                      |
| Racks and track                                                                                                                                                                                                                   | Paniers et rails                                                                                                                                                                                                                                                                                               |
| Pump                                                                                                                                                                                                                              | Pompe                                                                                                                                                                                                                                                                                                          |
| Drain                                                                                                                                                                                                                             | Vidange                                                                                                                                                                                                                                                                                                        |
| Tank heating and float switch                                                                                                                                                                                                     | Chauffage de bac et interrupteur à flotteur 13                                                                                                                                                                                                                                                                 |
| Temperature and conductivity probe 14                                                                                                                                                                                             | Sondes de température et de conductivité 14                                                                                                                                                                                                                                                                    |
| Hydraulic cylinder                                                                                                                                                                                                                | Cylindre hydraulique                                                                                                                                                                                                                                                                                           |
| Fill and hood hydraulic pipework                                                                                                                                                                                                  | Conduites de remplissage et                                                                                                                                                                                                                                                                                    |
| Rinse booster heater, electric 9 - 18 kW 17                                                                                                                                                                                       | d'hydraulique du caisson                                                                                                                                                                                                                                                                                       |
| Rinse booster heater, steam or hot water 18                                                                                                                                                                                       | Surchauffeur, électrique 9 - 18 kW                                                                                                                                                                                                                                                                             |
| Pipework – steam, hot water                                                                                                                                                                                                       | Surchauffeur, vapeur ou eau surchauffée 18                                                                                                                                                                                                                                                                     |
| Control box                                                                                                                                                                                                                       | Conduite de vapeur, d'eau surchauffée 19                                                                                                                                                                                                                                                                       |
| Table and scrapping system                                                                                                                                                                                                        | Coffret de commande                                                                                                                                                                                                                                                                                            |
| Pipework – rinse pressure pump                                                                                                                                                                                                    | Table et système de prélavage                                                                                                                                                                                                                                                                                  |
| Rinse agent dispenser                                                                                                                                                                                                             | Conduite de la pompe de rinçage                                                                                                                                                                                                                                                                                |
| Detergent dispenser 24                                                                                                                                                                                                            | Doseur de produit mouillant                                                                                                                                                                                                                                                                                    |
| Vacuum breaker                                                                                                                                                                                                                    | Doseur de produit tensio-activ                                                                                                                                                                                                                                                                                 |
| Splash guard                                                                                                                                                                                                                      | Brise-vide                                                                                                                                                                                                                                                                                                     |
|                                                                                                                                                                                                                                   | Tôle anti-éclaboussure                                                                                                                                                                                                                                                                                         |
|                                                                                                                                                                                                                                   |                                                                                                                                                                                                                                                                                                                |
| Inhalt                                                                                                                                                                                                                            | Inhoud                                                                                                                                                                                                                                                                                                         |
| Tankgestell und Verkleidungen 4                                                                                                                                                                                                   | Tank en panelen 4                                                                                                                                                                                                                                                                                              |
| Haubenmechanik 5                                                                                                                                                                                                                  | Kapmechanik 5                                                                                                                                                                                                                                                                                                  |
| Haubenführung 6                                                                                                                                                                                                                   | Kapgeleiding 6                                                                                                                                                                                                                                                                                                 |
| Haube 7                                                                                                                                                                                                                           | Kap 7                                                                                                                                                                                                                                                                                                          |
| Waschsystem 8                                                                                                                                                                                                                     | Was en spoelsysteem 8                                                                                                                                                                                                                                                                                          |
| Siebsystem 9                                                                                                                                                                                                                      | Zeeven 9                                                                                                                                                                                                                                                                                                       |
| Körbe und Laufschienen                                                                                                                                                                                                            | Rekken en rekken rails                                                                                                                                                                                                                                                                                         |
| Pumpe11                                                                                                                                                                                                                           | Pomp 11                                                                                                                                                                                                                                                                                                        |
| Ablauf 12                                                                                                                                                                                                                         | Afvoer                                                                                                                                                                                                                                                                                                         |
| Tankheizung und Schwimmerschalter 13                                                                                                                                                                                              |                                                                                                                                                                                                                                                                                                                |
| Temperatur- und Leitwertfühler                                                                                                                                                                                                    | Tankverwarming en zwemschakelaar 13                                                                                                                                                                                                                                                                            |
|                                                                                                                                                                                                                                   | Tankverwarming en zwemschakelaar                                                                                                                                                                                                                                                                               |
| Hydrozylinder15                                                                                                                                                                                                                   |                                                                                                                                                                                                                                                                                                                |
| Hydrozylinder15 Fülleitung und Haubenhydraulik16                                                                                                                                                                                  | Termometer en huls en geleidingsmeting                                                                                                                                                                                                                                                                         |
| -                                                                                                                                                                                                                                 | Termometer en huls en geleidingsmeting                                                                                                                                                                                                                                                                         |
| Fülleitung und Haubenhydraulik 16                                                                                                                                                                                                 | Termometer en huls en geleidingsmeting                                                                                                                                                                                                                                                                         |
| Fülleitung und Haubenhydraulik                                                                                                                                                                                                    | Termometer en huls en geleidingsmeting                                                                                                                                                                                                                                                                         |
| Fülleitung und Haubenhydraulik                                                                                                                                                                                                    | Termometer en huls en geleidingsmeting                                                                                                                                                                                                                                                                         |
| Fülleitung und Haubenhydraulik       16         Durchlauferhitzer, elektrisch 9 - 18 kW       17         Durchlauferhitzer, Dampf oder Heißwasser       18         Rohrleitungen Dampf, Heißwasser       19                       | Termometer en huls en geleidingsmeting 14 Hydraulische cylinder 15 Vulleiding en hoed hydraulic 16 Booster, elektrisch 9 - 18 kW 17 Booster, stoom of heet water 18 Waterpijp – stoom, heet water 19 Schakelkast 20 Tafel en voorspoelsysteem 21                                                               |
| Fülleitung und Haubenhydraulik                                                                                                                                                                                                    | Termometer en huls en geleidingsmeting 14 Hydraulische cylinder 15 Vulleiding en hoed hydraulic 16 Booster, elektrisch 9 - 18 kW 17 Booster, stoom of heet water 18 Waterpijp – stoom, heet water 19 Schakelkast 20                                                                                            |
| Fülleitung und Haubenhydraulik16Durchlauferhitzer, elektrisch 9 - 18 kW17Durchlauferhitzer, Dampf oder Heißwasser18Rohrleitungen Dampf, Heißwasser19Schaltkasten20Tisch- und Vorspülsystem21                                      | Termometer en huls en geleidingsmeting 14 Hydraulische cylinder 15 Vulleiding en hoed hydraulic 16 Booster, elektrisch 9 - 18 kW 17 Booster, stoom of heet water 18 Waterpijp – stoom, heet water 19 Schakelkast 20 Tafel en voorspoelsysteem 21                                                               |
| Fülleitung und Haubenhydraulik16Durchlauferhitzer, elektrisch 9 - 18 kW17Durchlauferhitzer, Dampf oder Heißwasser18Rohrleitungen Dampf, Heißwasser19Schaltkasten20Tisch- und Vorspülsystem21Rohrleitungen Drucksteigerungspumpe22 | Termometer en huls en geleidingsmeting 14 Hydraulische cylinder 15 Vulleiding en hoed hydraulic 16 Booster, elektrisch 9 - 18 kW 17 Booster, stoom of heet water 18 Waterpijp – stoom, heet water 19 Schakelkast 20 Tafel en voorspoelsysteem 21 Waterpijp voor spoeldrukpomp 22                               |
| Fülleitung und Haubenhydraulik                                                                                                                                                                                                    | Termometer en huls en geleidingsmeting 14 Hydraulische cylinder 15 Vulleiding en hoed hydraulic 16 Booster, elektrisch 9 - 18 kW 17 Booster, stoom of heet water 18 Waterpijp – stoom, heet water 19 Schakelkast 20 Tafel en voorspoelsysteem 21 Waterpijp voor spoeldrukpomp 22 Spoelmiddel-doseerapparaat 23 |