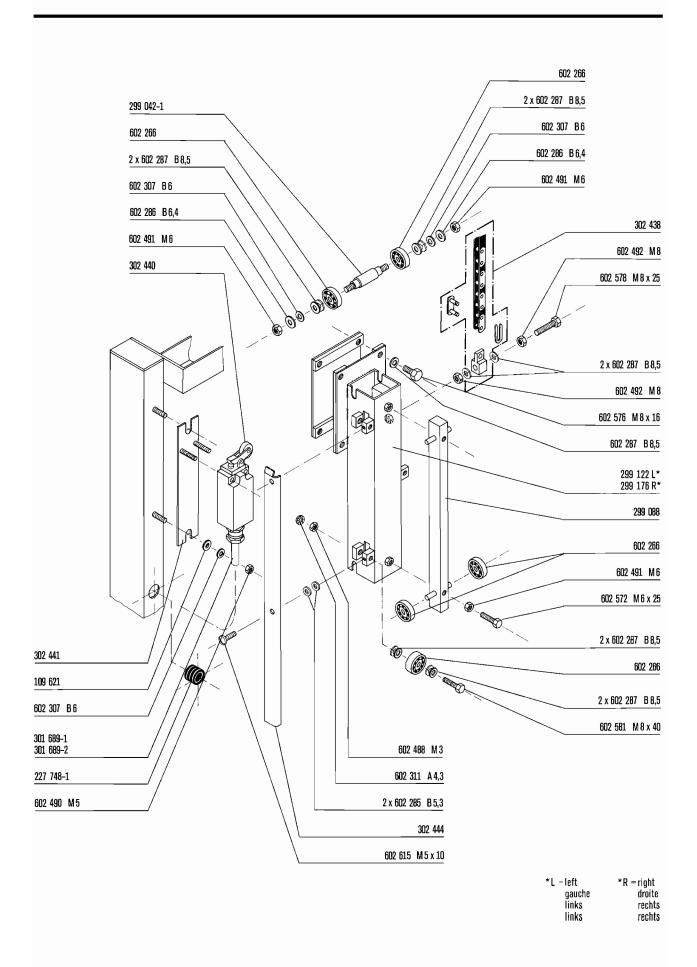

## CATALOGUE OF REPLACEMENT PARTS

| Contents                                                                                                                                                                                                                          | Sommaire                                                                                                                                                                                                                                                                                                       |
|-----------------------------------------------------------------------------------------------------------------------------------------------------------------------------------------------------------------------------------|----------------------------------------------------------------------------------------------------------------------------------------------------------------------------------------------------------------------------------------------------------------------------------------------------------------|
| Frame and panels                                                                                                                                                                                                                  | Chassis et panneaux 4                                                                                                                                                                                                                                                                                          |
| Hood mecanic 5                                                                                                                                                                                                                    | Mécanique caisson 5                                                                                                                                                                                                                                                                                            |
| Hood guide 6                                                                                                                                                                                                                      | Glissière de caisson 6                                                                                                                                                                                                                                                                                         |
| Hood 7                                                                                                                                                                                                                            | Caisson 7                                                                                                                                                                                                                                                                                                      |
| Wash and rinse system 8                                                                                                                                                                                                           | Système de lavage et de rinçage 8                                                                                                                                                                                                                                                                              |
| Strainers                                                                                                                                                                                                                         | Filtres 9                                                                                                                                                                                                                                                                                                      |
| Racks and track                                                                                                                                                                                                                   | Paniers et rails                                                                                                                                                                                                                                                                                               |
| Pump                                                                                                                                                                                                                              | Pompe                                                                                                                                                                                                                                                                                                          |
| Drain                                                                                                                                                                                                                             | Vidange                                                                                                                                                                                                                                                                                                        |
| Tank heating and float switch                                                                                                                                                                                                     | Chauffage de bac et interrupteur à flotteur 13                                                                                                                                                                                                                                                                 |
| Temperature and conductivity probe 14                                                                                                                                                                                             | Sondes de température et de conductivité 14                                                                                                                                                                                                                                                                    |
| Hydraulic cylinder                                                                                                                                                                                                                | Cylindre hydraulique                                                                                                                                                                                                                                                                                           |
| Fill and hood hydraulic pipework                                                                                                                                                                                                  | Conduites de remplissage et                                                                                                                                                                                                                                                                                    |
| Rinse booster heater, electric 9 - 18 kW 17                                                                                                                                                                                       | d'hydraulique du caisson                                                                                                                                                                                                                                                                                       |
| Rinse booster heater, steam or hot water 18                                                                                                                                                                                       | Surchauffeur, électrique 9 - 18 kW                                                                                                                                                                                                                                                                             |
| Pipework – steam, hot water                                                                                                                                                                                                       | Surchauffeur, vapeur ou eau surchauffée 18                                                                                                                                                                                                                                                                     |
| Control box                                                                                                                                                                                                                       | Conduite de vapeur, d'eau surchauffée 19                                                                                                                                                                                                                                                                       |
| Table and scrapping system                                                                                                                                                                                                        | Coffret de commande                                                                                                                                                                                                                                                                                            |
| Pipework – rinse pressure pump                                                                                                                                                                                                    | Table et système de prélavage                                                                                                                                                                                                                                                                                  |
| Rinse agent dispenser                                                                                                                                                                                                             | Conduite de la pompe de rinçage                                                                                                                                                                                                                                                                                |
| Detergent dispenser 24                                                                                                                                                                                                            | Doseur de produit mouillant                                                                                                                                                                                                                                                                                    |
| Vacuum breaker                                                                                                                                                                                                                    | Doseur de produit tensio-activ                                                                                                                                                                                                                                                                                 |
| Splash guard                                                                                                                                                                                                                      | Brise-vide                                                                                                                                                                                                                                                                                                     |
|                                                                                                                                                                                                                                   | Tôle anti-éclaboussure                                                                                                                                                                                                                                                                                         |
|                                                                                                                                                                                                                                   |                                                                                                                                                                                                                                                                                                                |
| Inhalt                                                                                                                                                                                                                            | Inhoud                                                                                                                                                                                                                                                                                                         |
| Tankgestell und Verkleidungen 4                                                                                                                                                                                                   | Tank en panelen 4                                                                                                                                                                                                                                                                                              |
| Haubenmechanik 5                                                                                                                                                                                                                  | Kapmechanik 5                                                                                                                                                                                                                                                                                                  |
| Haubenführung 6                                                                                                                                                                                                                   | Kapgeleiding 6                                                                                                                                                                                                                                                                                                 |
| Haube 7                                                                                                                                                                                                                           | Kap 7                                                                                                                                                                                                                                                                                                          |
| Waschsystem 8                                                                                                                                                                                                                     | Was en spoelsysteem 8                                                                                                                                                                                                                                                                                          |
| Siebsystem 9                                                                                                                                                                                                                      | Zeeven 9                                                                                                                                                                                                                                                                                                       |
| Körbe und Laufschienen                                                                                                                                                                                                            | Rekken en rekken rails                                                                                                                                                                                                                                                                                         |
| Pumpe11                                                                                                                                                                                                                           | Pomp 11                                                                                                                                                                                                                                                                                                        |
| Ablauf 12                                                                                                                                                                                                                         | Afvoer                                                                                                                                                                                                                                                                                                         |
| Tankheizung und Schwimmerschalter 13                                                                                                                                                                                              |                                                                                                                                                                                                                                                                                                                |
| Temperatur- und Leitwertfühler                                                                                                                                                                                                    | Tankverwarming en zwemschakelaar 13                                                                                                                                                                                                                                                                            |
|                                                                                                                                                                                                                                   | Tankverwarming en zwemschakelaar                                                                                                                                                                                                                                                                               |
| Hydrozylinder15                                                                                                                                                                                                                   |                                                                                                                                                                                                                                                                                                                |
| Hydrozylinder15 Fülleitung und Haubenhydraulik16                                                                                                                                                                                  | Termometer en huls en geleidingsmeting                                                                                                                                                                                                                                                                         |
| -                                                                                                                                                                                                                                 | Termometer en huls en geleidingsmeting                                                                                                                                                                                                                                                                         |
| Fülleitung und Haubenhydraulik 16                                                                                                                                                                                                 | Termometer en huls en geleidingsmeting                                                                                                                                                                                                                                                                         |
| Fülleitung und Haubenhydraulik                                                                                                                                                                                                    | Termometer en huls en geleidingsmeting                                                                                                                                                                                                                                                                         |
| Fülleitung und Haubenhydraulik                                                                                                                                                                                                    | Termometer en huls en geleidingsmeting                                                                                                                                                                                                                                                                         |
| Fülleitung und Haubenhydraulik       16         Durchlauferhitzer, elektrisch 9 - 18 kW       17         Durchlauferhitzer, Dampf oder Heißwasser       18         Rohrleitungen Dampf, Heißwasser       19                       | Termometer en huls en geleidingsmeting 14 Hydraulische cylinder 15 Vulleiding en hoed hydraulic 16 Booster, elektrisch 9 - 18 kW 17 Booster, stoom of heet water 18 Waterpijp – stoom, heet water 19 Schakelkast 20 Tafel en voorspoelsysteem 21                                                               |
| Fülleitung und Haubenhydraulik                                                                                                                                                                                                    | Termometer en huls en geleidingsmeting 14 Hydraulische cylinder 15 Vulleiding en hoed hydraulic 16 Booster, elektrisch 9 - 18 kW 17 Booster, stoom of heet water 18 Waterpijp – stoom, heet water 19 Schakelkast 20                                                                                            |
| Fülleitung und Haubenhydraulik16Durchlauferhitzer, elektrisch 9 - 18 kW17Durchlauferhitzer, Dampf oder Heißwasser18Rohrleitungen Dampf, Heißwasser19Schaltkasten20Tisch- und Vorspülsystem21                                      | Termometer en huls en geleidingsmeting 14 Hydraulische cylinder 15 Vulleiding en hoed hydraulic 16 Booster, elektrisch 9 - 18 kW 17 Booster, stoom of heet water 18 Waterpijp – stoom, heet water 19 Schakelkast 20 Tafel en voorspoelsysteem 21                                                               |
| Fülleitung und Haubenhydraulik16Durchlauferhitzer, elektrisch 9 - 18 kW17Durchlauferhitzer, Dampf oder Heißwasser18Rohrleitungen Dampf, Heißwasser19Schaltkasten20Tisch- und Vorspülsystem21Rohrleitungen Drucksteigerungspumpe22 | Termometer en huls en geleidingsmeting 14 Hydraulische cylinder 15 Vulleiding en hoed hydraulic 16 Booster, elektrisch 9 - 18 kW 17 Booster, stoom of heet water 18 Waterpijp – stoom, heet water 19 Schakelkast 20 Tafel en voorspoelsysteem 21 Waterpijp voor spoeldrukpomp 22                               |
| Fülleitung und Haubenhydraulik                                                                                                                                                                                                    | Termometer en huls en geleidingsmeting 14 Hydraulische cylinder 15 Vulleiding en hoed hydraulic 16 Booster, elektrisch 9 - 18 kW 17 Booster, stoom of heet water 18 Waterpijp – stoom, heet water 19 Schakelkast 20 Tafel en voorspoelsysteem 21 Waterpijp voor spoeldrukpomp 22 Spoelmiddel-doseerapparaat 23 |