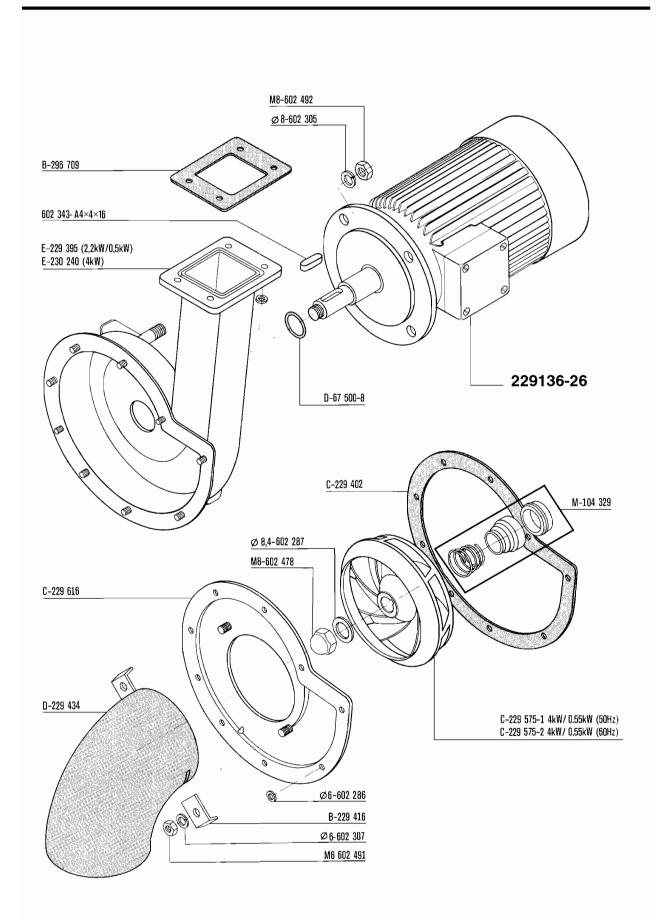

eiding en hoed hydraulic 16 Booster, elektrisch 9 - 18 kW 17 Booster, stoom of heet water 18 Waterpijp – stoom, heet water 19 Schakelkast 20 Tafel en voorspoelsysteem 21 Waterpijp voor spoeldrukpomp 22                               |
| Fülleitung und Haubenhydraulik                                                                                                                                                                                                    | Termometer en huls en geleidingsmeting 14 Hydraulische cylinder 15 Vulleiding en hoed hydraulic 16 Booster, elektrisch 9 - 18 kW 17 Booster, stoom of heet water 18 Waterpijp – stoom, heet water 19 Schakelkast 20 Tafel en voorspoelsysteem 21 Waterpijp voor spoeldrukpomp 22 Spoelmiddel-doseerapparaat 23 |