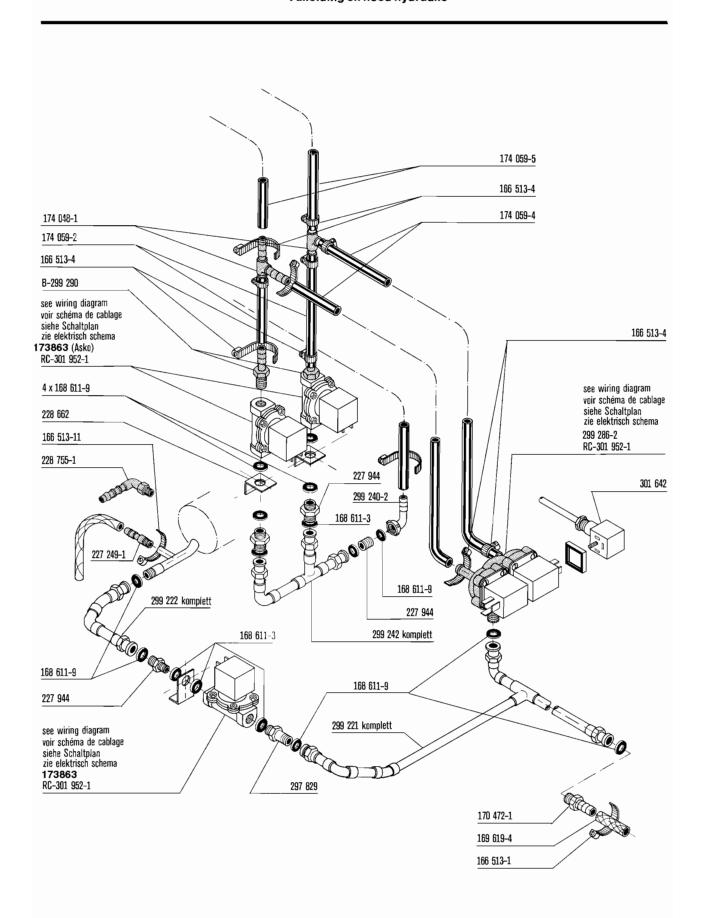

## CATALOGUE OF REPLACEMENT PARTS

| Contents                                                                                                                                                                                                                          | Sommaire                                                                                                                                                                                                                                                                                                       |
|-----------------------------------------------------------------------------------------------------------------------------------------------------------------------------------------------------------------------------------|----------------------------------------------------------------------------------------------------------------------------------------------------------------------------------------------------------------------------------------------------------------------------------------------------------------|
| Frame and panels                                                                                                                                                                                                                  | Chassis et panneaux 4                                                                                                                                                                                                                                                                                          |
| Hood mecanic 5                                                                                                                                                                                                                    | Mécanique caisson 5                                                                                                                                                                                                                                                                                            |
| Hood guide 6                                                                                                                                                                                                                      | Glissière de caisson 6                                                                                                                                                                                                                                                                                         |
| Hood 7                                                                                                                                                                                                                            | Caisson 7                                                                                                                                                                                                                                                                                                      |
| Wash and rinse system 8                                                                                                                                                                                                           | Système de lavage et de rinçage 8                                                                                                                                                                                                                                                                              |
| Strainers                                                                                                                                                                                                                         | Filtres 9                                                                                                                                                                                                                                                                                                      |
| Racks and track                                                                                                                                                                                                                   | Paniers et rails                                                                                                                                                                                                                                                                                               |
| Pump                                                                                                                                                                                                                              | Pompe                                                                                                                                                                                                                                                                                                          |
| Drain                                                                                                                                                                                                                             | Vidange                                                                                                                                                                                                                                                                                                        |
| Tank heating and float switch                                                                                                                                                                                                     | Chauffage de bac et interrupteur à flotteur 13                                                                                                                                                                                                                                                                 |
| Temperature and conductivity probe 14                                                                                                                                                                                             | Sondes de température et de conductivité 14                                                                                                                                                                                                                                                                    |
| Hydraulic cylinder                                                                                                                                                                                                                | Cylindre hydraulique                                                                                                                                                                                                                                                                                           |
| Fill and hood hydraulic pipework                                                                                                                                                                                                  | Conduites de remplissage et                                                                                                                                                                                                                                                                                    |
| Rinse booster heater, electric 9 - 18 kW 17                                                                                                                                                                                       | d'hydraulique du caisson                                                                                                                                                                                                                                                                                       |
| Rinse booster heater, steam or hot water 18                                                                                                                                                                                       | Surchauffeur, électrique 9 - 18 kW                                                                                                                                                                                                                                                                             |
| Pipework – steam, hot water                                                                                                                                                                                                       | Surchauffeur, vapeur ou eau surchauffée 18                                                                                                                                                                                                                                                                     |
| Control box                                                                                                                                                                                                                       | Conduite de vapeur, d'eau surchauffée 19                                                                                                                                                                                                                                                                       |
| Table and scrapping system                                                                                                                                                                                                        | Coffret de commande                                                                                                                                                                                                                                                                                            |
| Pipework – rinse pressure pump                                                                                                                                                                                                    | Table et système de prélavage                                                                                                                                                                                                                                                                                  |
| Rinse agent dispenser                                                                                                                                                                                                             | Conduite de la pompe de rinçage                                                                                                                                                                                                                                                                                |
| Detergent dispenser 24                                                                                                                                                                                                            | Doseur de produit mouillant                                                                                                                                                                                                                                                                                    |
| Vacuum breaker                                                                                                                                                                                                                    | Doseur de produit tensio-activ                                                                                                                                                                                                                                                                                 |
| Splash guard                                                                                                                                                                                                                      | Brise-vide                                                                                                                                                                                                                                                                                                     |
|                                                                                                                                                                                                                                   | Tôle anti-éclaboussure                                                                                                                                                                                                                                                                                         |
|                                                                                                                                                                                                                                   |                                                                                                                                                                                                                                                                                                                |
| Inhalt                                                                                                                                                                                                                            | Inhoud                                                                                                                                                                                                                                                                                                         |
| Tankgestell und Verkleidungen 4                                                                                                                                                                                                   | Tank en panelen 4                                                                                                                                                                                                                                                                                              |
| Haubenmechanik 5                                                                                                                                                                                                                  | Kapmechanik 5                                                                                                                                                                                                                                                                                                  |
| Haubenführung 6                                                                                                                                                                                                                   | Kapgeleiding 6                                                                                                                                                                                                                                                                                                 |
| Haube 7                                                                                                                                                                                                                           | Kap 7                                                                                                                                                                                                                                                                                                          |
| Waschsystem 8                                                                                                                                                                                                                     | Was en spoelsysteem 8                                                                                                                                                                                                                                                                                          |
| Siebsystem 9                                                                                                                                                                                                                      | Zeeven 9                                                                                                                                                                                                                                                                                                       |
| Körbe und Laufschienen                                                                                                                                                                                                            | Rekken en rekken rails                                                                                                                                                                                                                                                                                         |
| Pumpe11                                                                                                                                                                                                                           | Pomp 11                                                                                                                                                                                                                                                                                                        |
| Ablauf 12                                                                                                                                                                                                                         | Afvoer                                                                                                                                                                                                                                                                                                         |
| Tankheizung und Schwimmerschalter 13                                                                                                                                                                                              |                                                                                                                                                                                                                                                                                                                |
| Temperatur- und Leitwertfühler                                                                                                                                                                                                    | Tankverwarming en zwemschakelaar 13                                                                                                                                                                                                                                                                            |
|                                                                                                                                                                                                                                   | Tankverwarming en zwemschakelaar                                                                                                                                                                                                                                                                               |
| Hydrozylinder15                                                                                                                                                                                                                   |                                                                                                                                                                                                                                                                                                                |
| Hydrozylinder15 Fülleitung und Haubenhydraulik16                                                                                                                                                                                  | Termometer en huls en geleidingsmeting                                                                                                                                                                                                                                                                         |
| -                                                                                                                                                                                                                                 | Termometer en huls en geleidingsmeting                                                                                                                                                                                                                                                                         |
| Fülleitung und Haubenhydraulik 16                                                                                                                                                                                                 | Termometer en huls en geleidingsmeting                                                                                                                                                                                                                                                                         |
| Fülleitung und Haubenhydraulik                                                                                                                                                                                                    | Termometer en huls en geleidingsmeting                                                                                                                                                                                                                                                                         |
| Fülleitung und Haubenhydraulik                                                                                                                                                                                                    | Termometer en huls en geleidingsmeting                                                                                                                                                                                                                                                                         |
| Fülleitung und Haubenhydraulik       16         Durchlauferhitzer, elektrisch 9 - 18 kW       17         Durchlauferhitzer, Dampf oder Heißwasser       18         Rohrleitungen Dampf, Heißwasser       19                       | Termometer en huls en geleidingsmeting 14 Hydraulische cylinder 15 Vulleiding en hoed hydraulic 16 Booster, elektrisch 9 - 18 kW 17 Booster, stoom of heet water 18 Waterpijp – stoom, heet water 19 Schakelkast 20 Tafel en voorspoelsysteem 21                                                               |
| Fülleitung und Haubenhydraulik                                                                                                                                                                                                    | Termometer en huls en geleidingsmeting 14 Hydraulische cylinder 15 Vulleiding en hoed hydraulic 16 Booster, elektrisch 9 - 18 kW 17 Booster, stoom of heet water 18 Waterpijp – stoom, heet water 19 Schakelkast 20                                                                                            |
| Fülleitung und Haubenhydraulik16Durchlauferhitzer, elektrisch 9 - 18 kW17Durchlauferhitzer, Dampf oder Heißwasser18Rohrleitungen Dampf, Heißwasser19Schaltkasten20Tisch- und Vorspülsystem21                                      | Termometer en huls en geleidingsmeting 14 Hydraulische cylinder 15 Vulleiding en hoed hydraulic 16 Booster, elektrisch 9 - 18 kW 17 Booster, stoom of heet water 18 Waterpijp – stoom, heet water 19 Schakelkast 20 Tafel en voorspoelsysteem 21                                                               |
| Fülleitung und Haubenhydraulik16Durchlauferhitzer, elektrisch 9 - 18 kW17Durchlauferhitzer, Dampf oder Heißwasser18Rohrleitungen Dampf, Heißwasser19Schaltkasten20Tisch- und Vorspülsystem21Rohrleitungen Drucksteigerungspumpe22 | Termometer en huls en geleidingsmeting 14 Hydraulische cylinder 15 Vulleiding en hoed hydraulic 16 Booster, elektrisch 9 - 18 kW 17 Booster, stoom of heet water 18 Waterpijp – stoom, heet water 19 Schakelkast 20 Tafel en voorspoelsysteem 21 Waterpijp voor spoeldrukpomp 22                               |
| Fülleitung und Haubenhydraulik                                                                                                                                                                                                    | Termometer en huls en geleidingsmeting 14 Hydraulische cylinder 15 Vulleiding en hoed hydraulic 16 Booster, elektrisch 9 - 18 kW 17 Booster, stoom of heet water 18 Waterpijp – stoom, heet water 19 Schakelkast 20 Tafel en voorspoelsysteem 21 Waterpijp voor spoeldrukpomp 22 Spoelmiddel-doseerapparaat 23 |