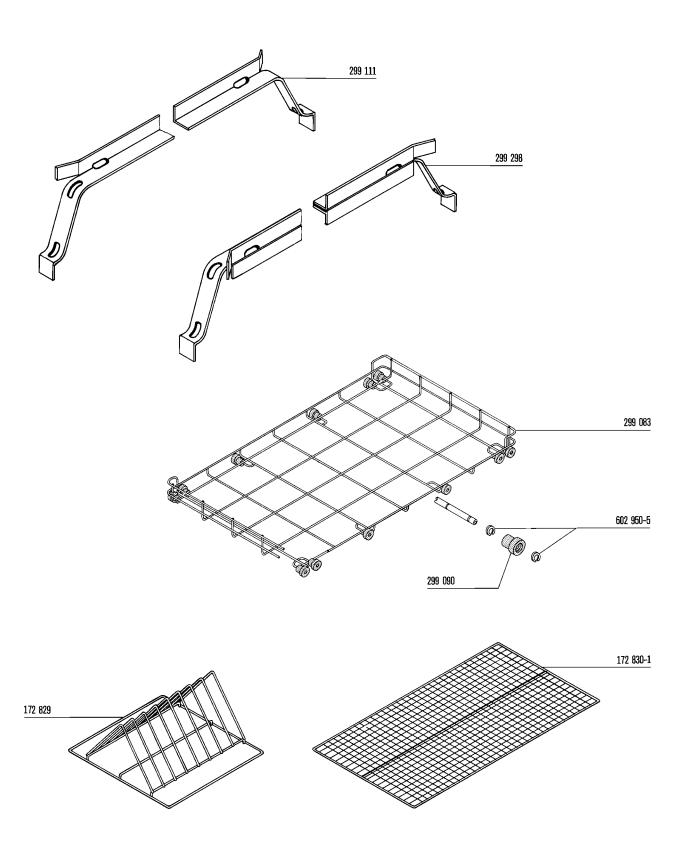

Vulleiding en hoed hydraulic 16 Booster, elektrisch 9 - 18 kW 17 Booster, stoom of heet water 18 Waterpijp – stoom, heet water 19 Schakelkast 20 Tafel en voorspoelsysteem 21 Waterpijp voor spoeldrukpomp 22                               |
| Fülleitung und Haubenhydraulik                                                                                                                                                                                                    | Termometer en huls en geleidingsmeting 14 Hydraulische cylinder 15 Vulleiding en hoed hydraulic 16 Booster, elektrisch 9 - 18 kW 17 Booster, stoom of heet water 18 Waterpijp – stoom, heet water 19 Schakelkast 20 Tafel en voorspoelsysteem 21 Waterpijp voor spoeldrukpomp 22 Spoelmiddel-doseerapparaat 23 |