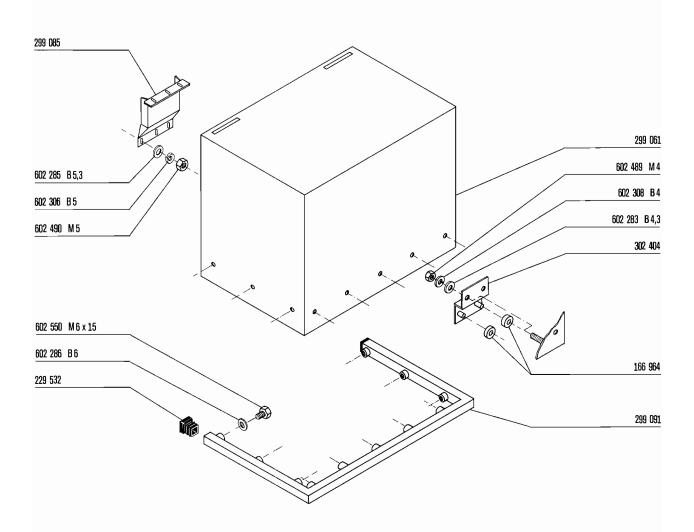

## CATALOGUE OF REPLACEMENT PARTS

| Contents                                                                                                                                                                                                                          | Sommaire                                                                                                                                                                                                                                                                                                       |
|-----------------------------------------------------------------------------------------------------------------------------------------------------------------------------------------------------------------------------------|----------------------------------------------------------------------------------------------------------------------------------------------------------------------------------------------------------------------------------------------------------------------------------------------------------------|
| Frame and panels                                                                                                                                                                                                                  | Chassis et panneaux 4                                                                                                                                                                                                                                                                                          |
| Hood mecanic 5                                                                                                                                                                                                                    | Mécanique caisson 5                                                                                                                                                                                                                                                                                            |
| Hood guide 6                                                                                                                                                                                                                      | Glissière de caisson 6                                                                                                                                                                                                                                                                                         |
| Hood 7                                                                                                                                                                                                                            | Caisson 7                                                                                                                                                                                                                                                                                                      |
| Wash and rinse system 8                                                                                                                                                                                                           | Système de lavage et de rinçage 8                                                                                                                                                                                                                                                                              |
| Strainers                                                                                                                                                                                                                         | Filtres 9                                                                                                                                                                                                                                                                                                      |
| Racks and track                                                                                                                                                                                                                   | Paniers et rails                                                                                                                                                                                                                                                                                               |
| Pump                                                                                                                                                                                                                              | Pompe                                                                                                                                                                                                                                                                                                          |
| Drain                                                                                                                                                                                                                             | Vidange                                                                                                                                                                                                                                                                                                        |
| Tank heating and float switch                                                                                                                                                                                                     | Chauffage de bac et interrupteur à flotteur 13                                                                                                                                                                                                                                                                 |
| Temperature and conductivity probe 14                                                                                                                                                                                             | Sondes de température et de conductivité 14                                                                                                                                                                                                                                                                    |
| Hydraulic cylinder                                                                                                                                                                                                                | Cylindre hydraulique                                                                                                                                                                                                                                                                                           |
| Fill and hood hydraulic pipework                                                                                                                                                                                                  | Conduites de remplissage et                                                                                                                                                                                                                                                                                    |
| Rinse booster heater, electric 9 - 18 kW 17                                                                                                                                                                                       | d'hydraulique du caisson                                                                                                                                                                                                                                                                                       |
| Rinse booster heater, steam or hot water 18                                                                                                                                                                                       | Surchauffeur, électrique 9 - 18 kW                                                                                                                                                                                                                                                                             |
| Pipework – steam, hot water                                                                                                                                                                                                       | Surchauffeur, vapeur ou eau surchauffée 18                                                                                                                                                                                                                                                                     |
| Control box                                                                                                                                                                                                                       | Conduite de vapeur, d'eau surchauffée 19                                                                                                                                                                                                                                                                       |
| Table and scrapping system                                                                                                                                                                                                        | Coffret de commande                                                                                                                                                                                                                                                                                            |
| Pipework – rinse pressure pump                                                                                                                                                                                                    | Table et système de prélavage                                                                                                                                                                                                                                                                                  |
| Rinse agent dispenser                                                                                                                                                                                                             | Conduite de la pompe de rinçage                                                                                                                                                                                                                                                                                |
| Detergent dispenser 24                                                                                                                                                                                                            | Doseur de produit mouillant                                                                                                                                                                                                                                                                                    |
| Vacuum breaker                                                                                                                                                                                                                    | Doseur de produit tensio-activ                                                                                                                                                                                                                                                                                 |
| Splash guard                                                                                                                                                                                                                      | Brise-vide                                                                                                                                                                                                                                                                                                     |
|                                                                                                                                                                                                                                   | Tôle anti-éclaboussure                                                                                                                                                                                                                                                                                         |
|                                                                                                                                                                                                                                   |                                                                                                                                                                                                                                                                                                                |
| Inhalt                                                                                                                                                                                                                            | Inhoud                                                                                                                                                                                                                                                                                                         |
| Tankgestell und Verkleidungen 4                                                                                                                                                                                                   | Tank en panelen 4                                                                                                                                                                                                                                                                                              |
| Haubenmechanik 5                                                                                                                                                                                                                  | Kapmechanik 5                                                                                                                                                                                                                                                                                                  |
| Haubenführung 6                                                                                                                                                                                                                   | Kapgeleiding 6                                                                                                                                                                                                                                                                                                 |
| Haube 7                                                                                                                                                                                                                           | Kap 7                                                                                                                                                                                                                                                                                                          |
| Waschsystem 8                                                                                                                                                                                                                     | Was en spoelsysteem 8                                                                                                                                                                                                                                                                                          |
| Siebsystem 9                                                                                                                                                                                                                      | Zeeven 9                                                                                                                                                                                                                                                                                                       |
| Körbe und Laufschienen                                                                                                                                                                                                            | Rekken en rekken rails                                                                                                                                                                                                                                                                                         |
| Pumpe11                                                                                                                                                                                                                           | Pomp 11                                                                                                                                                                                                                                                                                                        |
| Ablauf 12                                                                                                                                                                                                                         | Afvoer                                                                                                                                                                                                                                                                                                         |
| Tankheizung und Schwimmerschalter 13                                                                                                                                                                                              |                                                                                                                                                                                                                                                                                                                |
| Temperatur- und Leitwertfühler                                                                                                                                                                                                    | Tankverwarming en zwemschakelaar 13                                                                                                                                                                                                                                                                            |
|                                                                                                                                                                                                                                   | Tankverwarming en zwemschakelaar                                                                                                                                                                                                                                                                               |
| Hydrozylinder15                                                                                                                                                                                                                   |                                                                                                                                                                                                                                                                                                                |
| Hydrozylinder15 Fülleitung und Haubenhydraulik16                                                                                                                                                                                  | Termometer en huls en geleidingsmeting                                                                                                                                                                                                                                                                         |
| -                                                                                                                                                                                                                                 | Termometer en huls en geleidingsmeting                                                                                                                                                                                                                                                                         |
| Fülleitung und Haubenhydraulik 16                                                                                                                                                                                                 | Termometer en huls en geleidingsmeting                                                                                                                                                                                                                                                                         |
| Fülleitung und Haubenhydraulik                                                                                                                                                                                                    | Termometer en huls en geleidingsmeting                                                                                                                                                                                                                                                                         |
| Fülleitung und Haubenhydraulik                                                                                                                                                                                                    | Termometer en huls en geleidingsmeting                                                                                                                                                                                                                                                                         |
| Fülleitung und Haubenhydraulik       16         Durchlauferhitzer, elektrisch 9 - 18 kW       17         Durchlauferhitzer, Dampf oder Heißwasser       18         Rohrleitungen Dampf, Heißwasser       19                       | Termometer en huls en geleidingsmeting 14 Hydraulische cylinder 15 Vulleiding en hoed hydraulic 16 Booster, elektrisch 9 - 18 kW 17 Booster, stoom of heet water 18 Waterpijp – stoom, heet water 19 Schakelkast 20 Tafel en voorspoelsysteem 21                                                               |
| Fülleitung und Haubenhydraulik                                                                                                                                                                                                    | Termometer en huls en geleidingsmeting 14 Hydraulische cylinder 15 Vulleiding en hoed hydraulic 16 Booster, elektrisch 9 - 18 kW 17 Booster, stoom of heet water 18 Waterpijp – stoom, heet water 19 Schakelkast 20                                                                                            |
| Fülleitung und Haubenhydraulik16Durchlauferhitzer, elektrisch 9 - 18 kW17Durchlauferhitzer, Dampf oder Heißwasser18Rohrleitungen Dampf, Heißwasser19Schaltkasten20Tisch- und Vorspülsystem21                                      | Termometer en huls en geleidingsmeting 14 Hydraulische cylinder 15 Vulleiding en hoed hydraulic 16 Booster, elektrisch 9 - 18 kW 17 Booster, stoom of heet water 18 Waterpijp – stoom, heet water 19 Schakelkast 20 Tafel en voorspoelsysteem 21                                                               |
| Fülleitung und Haubenhydraulik16Durchlauferhitzer, elektrisch 9 - 18 kW17Durchlauferhitzer, Dampf oder Heißwasser18Rohrleitungen Dampf, Heißwasser19Schaltkasten20Tisch- und Vorspülsystem21Rohrleitungen Drucksteigerungspumpe22 | Termometer en huls en geleidingsmeting 14 Hydraulische cylinder 15 Vulleiding en hoed hydraulic 16 Booster, elektrisch 9 - 18 kW 17 Booster, stoom of heet water 18 Waterpijp – stoom, heet water 19 Schakelkast 20 Tafel en voorspoelsysteem 21 Waterpijp voor spoeldrukpomp 22                               |
| Fülleitung und Haubenhydraulik                                                                                                                                                                                                    | Termometer en huls en geleidingsmeting 14 Hydraulische cylinder 15 Vulleiding en hoed hydraulic 16 Booster, elektrisch 9 - 18 kW 17 Booster, stoom of heet water 18 Waterpijp – stoom, heet water 19 Schakelkast 20 Tafel en voorspoelsysteem 21 Waterpijp voor spoeldrukpomp 22 Spoelmiddel-doseerapparaat 23 |