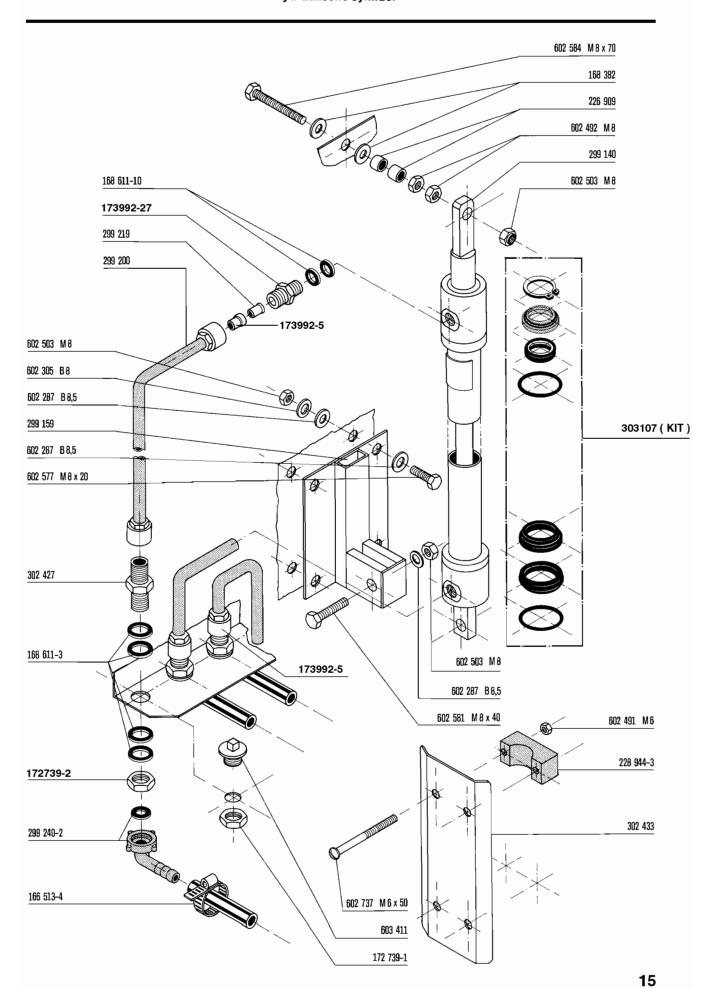

## CATALOGUE OF REPLACEMENT PARTS

| Contents                                                                                                                                                                                                                          | Sommaire                                                                                                                                                                                                                                                                                                       |
|-----------------------------------------------------------------------------------------------------------------------------------------------------------------------------------------------------------------------------------|----------------------------------------------------------------------------------------------------------------------------------------------------------------------------------------------------------------------------------------------------------------------------------------------------------------|
| Frame and panels                                                                                                                                                                                                                  | Chassis et panneaux 4                                                                                                                                                                                                                                                                                          |
| Hood mecanic 5                                                                                                                                                                                                                    | Mécanique caisson 5                                                                                                                                                                                                                                                                                            |
| Hood guide 6                                                                                                                                                                                                                      | Glissière de caisson 6                                                                                                                                                                                                                                                                                         |
| Hood 7                                                                                                                                                                                                                            | Caisson 7                                                                                                                                                                                                                                                                                                      |
| Wash and rinse system 8                                                                                                                                                                                                           | Système de lavage et de rinçage 8                                                                                                                                                                                                                                                                              |
| Strainers                                                                                                                                                                                                                         | Filtres 9                                                                                                                                                                                                                                                                                                      |
| Racks and track                                                                                                                                                                                                                   | Paniers et rails                                                                                                                                                                                                                                                                                               |
| Pump                                                                                                                                                                                                                              | Pompe                                                                                                                                                                                                                                                                                                          |
| Drain                                                                                                                                                                                                                             | Vidange                                                                                                                                                                                                                                                                                                        |
| Tank heating and float switch                                                                                                                                                                                                     | Chauffage de bac et interrupteur à flotteur 13                                                                                                                                                                                                                                                                 |
| Temperature and conductivity probe 14                                                                                                                                                                                             | Sondes de température et de conductivité 14                                                                                                                                                                                                                                                                    |
| Hydraulic cylinder                                                                                                                                                                                                                | Cylindre hydraulique                                                                                                                                                                                                                                                                                           |
| Fill and hood hydraulic pipework                                                                                                                                                                                                  | Conduites de remplissage et                                                                                                                                                                                                                                                                                    |
| Rinse booster heater, electric 9 - 18 kW 17                                                                                                                                                                                       | d'hydraulique du caisson                                                                                                                                                                                                                                                                                       |
| Rinse booster heater, steam or hot water 18                                                                                                                                                                                       | Surchauffeur, électrique 9 - 18 kW                                                                                                                                                                                                                                                                             |
| Pipework – steam, hot water                                                                                                                                                                                                       | Surchauffeur, vapeur ou eau surchauffée 18                                                                                                                                                                                                                                                                     |
| Control box                                                                                                                                                                                                                       | Conduite de vapeur, d'eau surchauffée 19                                                                                                                                                                                                                                                                       |
| Table and scrapping system                                                                                                                                                                                                        | Coffret de commande                                                                                                                                                                                                                                                                                            |
| Pipework – rinse pressure pump                                                                                                                                                                                                    | Table et système de prélavage                                                                                                                                                                                                                                                                                  |
| Rinse agent dispenser                                                                                                                                                                                                             | Conduite de la pompe de rinçage                                                                                                                                                                                                                                                                                |
| Detergent dispenser 24                                                                                                                                                                                                            | Doseur de produit mouillant                                                                                                                                                                                                                                                                                    |
| Vacuum breaker                                                                                                                                                                                                                    | Doseur de produit tensio-activ                                                                                                                                                                                                                                                                                 |
| Splash guard                                                                                                                                                                                                                      | Brise-vide                                                                                                                                                                                                                                                                                                     |
|                                                                                                                                                                                                                                   | Tôle anti-éclaboussure                                                                                                                                                                                                                                                                                         |
|                                                                                                                                                                                                                                   |                                                                                                                                                                                                                                                                                                                |
| Inhalt                                                                                                                                                                                                                            | Inhoud                                                                                                                                                                                                                                                                                                         |
| Tankgestell und Verkleidungen 4                                                                                                                                                                                                   | Tank en panelen 4                                                                                                                                                                                                                                                                                              |
| Haubenmechanik 5                                                                                                                                                                                                                  | Kapmechanik 5                                                                                                                                                                                                                                                                                                  |
| Haubenführung 6                                                                                                                                                                                                                   | Kapgeleiding 6                                                                                                                                                                                                                                                                                                 |
| Haube 7                                                                                                                                                                                                                           | Kap 7                                                                                                                                                                                                                                                                                                          |
| Waschsystem 8                                                                                                                                                                                                                     | Was en spoelsysteem 8                                                                                                                                                                                                                                                                                          |
| Siebsystem 9                                                                                                                                                                                                                      | Zeeven 9                                                                                                                                                                                                                                                                                                       |
| Körbe und Laufschienen                                                                                                                                                                                                            | Rekken en rekken rails                                                                                                                                                                                                                                                                                         |
| Pumpe11                                                                                                                                                                                                                           | Pomp 11                                                                                                                                                                                                                                                                                                        |
| Ablauf 12                                                                                                                                                                                                                         | Afvoer                                                                                                                                                                                                                                                                                                         |
| Tankheizung und Schwimmerschalter 13                                                                                                                                                                                              |                                                                                                                                                                                                                                                                                                                |
| Temperatur- und Leitwertfühler                                                                                                                                                                                                    | Tankverwarming en zwemschakelaar 13                                                                                                                                                                                                                                                                            |
|                                                                                                                                                                                                                                   | Tankverwarming en zwemschakelaar                                                                                                                                                                                                                                                                               |
| Hydrozylinder15                                                                                                                                                                                                                   |                                                                                                                                                                                                                                                                                                                |
| Hydrozylinder15 Fülleitung und Haubenhydraulik16                                                                                                                                                                                  | Termometer en huls en geleidingsmeting                                                                                                                                                                                                                                                                         |
| -                                                                                                                                                                                                                                 | Termometer en huls en geleidingsmeting                                                                                                                                                                                                                                                                         |
| Fülleitung und Haubenhydraulik 16                                                                                                                                                                                                 | Termometer en huls en geleidingsmeting                                                                                                                                                                                                                                                                         |
| Fülleitung und Haubenhydraulik                                                                                                                                                                                                    | Termometer en huls en geleidingsmeting                                                                                                                                                                                                                                                                         |
| Fülleitung und Haubenhydraulik                                                                                                                                                                                                    | Termometer en huls en geleidingsmeting                                                                                                                                                                                                                                                                         |
| Fülleitung und Haubenhydraulik       16         Durchlauferhitzer, elektrisch 9 - 18 kW       17         Durchlauferhitzer, Dampf oder Heißwasser       18         Rohrleitungen Dampf, Heißwasser       19                       | Termometer en huls en geleidingsmeting 14 Hydraulische cylinder 15 Vulleiding en hoed hydraulic 16 Booster, elektrisch 9 - 18 kW 17 Booster, stoom of heet water 18 Waterpijp – stoom, heet water 19 Schakelkast 20 Tafel en voorspoelsysteem 21                                                               |
| Fülleitung und Haubenhydraulik                                                                                                                                                                                                    | Termometer en huls en geleidingsmeting 14 Hydraulische cylinder 15 Vulleiding en hoed hydraulic 16 Booster, elektrisch 9 - 18 kW 17 Booster, stoom of heet water 18 Waterpijp – stoom, heet water 19 Schakelkast 20                                                                                            |
| Fülleitung und Haubenhydraulik16Durchlauferhitzer, elektrisch 9 - 18 kW17Durchlauferhitzer, Dampf oder Heißwasser18Rohrleitungen Dampf, Heißwasser19Schaltkasten20Tisch- und Vorspülsystem21                                      | Termometer en huls en geleidingsmeting 14 Hydraulische cylinder 15 Vulleiding en hoed hydraulic 16 Booster, elektrisch 9 - 18 kW 17 Booster, stoom of heet water 18 Waterpijp – stoom, heet water 19 Schakelkast 20 Tafel en voorspoelsysteem 21                                                               |
| Fülleitung und Haubenhydraulik16Durchlauferhitzer, elektrisch 9 - 18 kW17Durchlauferhitzer, Dampf oder Heißwasser18Rohrleitungen Dampf, Heißwasser19Schaltkasten20Tisch- und Vorspülsystem21Rohrleitungen Drucksteigerungspumpe22 | Termometer en huls en geleidingsmeting 14 Hydraulische cylinder 15 Vulleiding en hoed hydraulic 16 Booster, elektrisch 9 - 18 kW 17 Booster, stoom of heet water 18 Waterpijp – stoom, heet water 19 Schakelkast 20 Tafel en voorspoelsysteem 21 Waterpijp voor spoeldrukpomp 22                               |
| Fülleitung und Haubenhydraulik                                                                                                                                                                                                    | Termometer en huls en geleidingsmeting 14 Hydraulische cylinder 15 Vulleiding en hoed hydraulic 16 Booster, elektrisch 9 - 18 kW 17 Booster, stoom of heet water 18 Waterpijp – stoom, heet water 19 Schakelkast 20 Tafel en voorspoelsysteem 21 Waterpijp voor spoeldrukpomp 22 Spoelmiddel-doseerapparaat 23 |