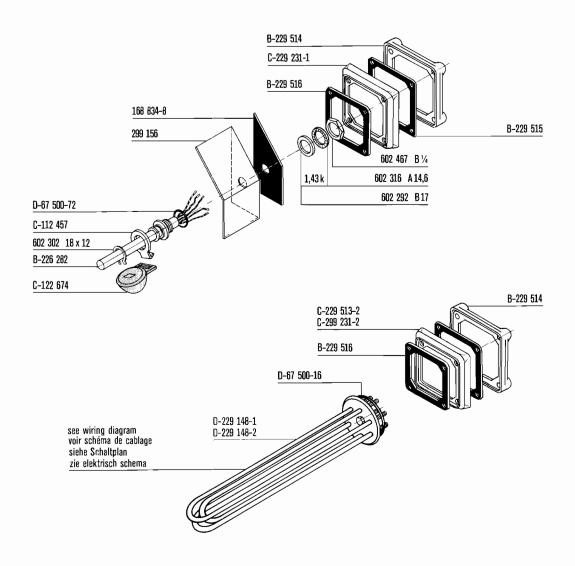

## CATALOGUE OF REPLACEMENT PARTS

| Contents                                                                                                                                                                                                                          | Sommaire                                                                                                                                                                                                                                                                                                       |
|-----------------------------------------------------------------------------------------------------------------------------------------------------------------------------------------------------------------------------------|----------------------------------------------------------------------------------------------------------------------------------------------------------------------------------------------------------------------------------------------------------------------------------------------------------------|
| Frame and panels                                                                                                                                                                                                                  | Chassis et panneaux 4                                                                                                                                                                                                                                                                                          |
| Hood mecanic 5                                                                                                                                                                                                                    | Mécanique caisson 5                                                                                                                                                                                                                                                                                            |
| Hood guide 6                                                                                                                                                                                                                      | Glissière de caisson 6                                                                                                                                                                                                                                                                                         |
| Hood 7                                                                                                                                                                                                                            | Caisson 7                                                                                                                                                                                                                                                                                                      |
| Wash and rinse system 8                                                                                                                                                                                                           | Système de lavage et de rinçage 8                                                                                                                                                                                                                                                                              |
| Strainers                                                                                                                                                                                                                         | Filtres 9                                                                                                                                                                                                                                                                                                      |
| Racks and track                                                                                                                                                                                                                   | Paniers et rails                                                                                                                                                                                                                                                                                               |
| Pump                                                                                                                                                                                                                              | Pompe                                                                                                                                                                                                                                                                                                          |
| Drain                                                                                                                                                                                                                             | Vidange                                                                                                                                                                                                                                                                                                        |
| Tank heating and float switch                                                                                                                                                                                                     | Chauffage de bac et interrupteur à flotteur 13                                                                                                                                                                                                                                                                 |
| Temperature and conductivity probe 14                                                                                                                                                                                             | Sondes de température et de conductivité 14                                                                                                                                                                                                                                                                    |
| Hydraulic cylinder                                                                                                                                                                                                                | Cylindre hydraulique                                                                                                                                                                                                                                                                                           |
| Fill and hood hydraulic pipework                                                                                                                                                                                                  | Conduites de remplissage et                                                                                                                                                                                                                                                                                    |
| Rinse booster heater, electric 9 - 18 kW 17                                                                                                                                                                                       | d'hydraulique du caisson                                                                                                                                                                                                                                                                                       |
| Rinse booster heater, steam or hot water 18                                                                                                                                                                                       | Surchauffeur, électrique 9 - 18 kW                                                                                                                                                                                                                                                                             |
| Pipework – steam, hot water                                                                                                                                                                                                       | Surchauffeur, vapeur ou eau surchauffée 18                                                                                                                                                                                                                                                                     |
| Control box                                                                                                                                                                                                                       | Conduite de vapeur, d'eau surchauffée 19                                                                                                                                                                                                                                                                       |
| Table and scrapping system                                                                                                                                                                                                        | Coffret de commande                                                                                                                                                                                                                                                                                            |
| Pipework – rinse pressure pump                                                                                                                                                                                                    | Table et système de prélavage                                                                                                                                                                                                                                                                                  |
| Rinse agent dispenser                                                                                                                                                                                                             | Conduite de la pompe de rinçage                                                                                                                                                                                                                                                                                |
| Detergent dispenser 24                                                                                                                                                                                                            | Doseur de produit mouillant                                                                                                                                                                                                                                                                                    |
| Vacuum breaker                                                                                                                                                                                                                    | Doseur de produit tensio-activ                                                                                                                                                                                                                                                                                 |
| Splash guard                                                                                                                                                                                                                      | Brise-vide                                                                                                                                                                                                                                                                                                     |
|                                                                                                                                                                                                                                   | Tôle anti-éclaboussure                                                                                                                                                                                                                                                                                         |
|                                                                                                                                                                                                                                   |                                                                                                                                                                                                                                                                                                                |
| Inhalt                                                                                                                                                                                                                            | Inhoud                                                                                                                                                                                                                                                                                                         |
| Tankgestell und Verkleidungen 4                                                                                                                                                                                                   | Tank en panelen 4                                                                                                                                                                                                                                                                                              |
| Haubenmechanik 5                                                                                                                                                                                                                  | Kapmechanik 5                                                                                                                                                                                                                                                                                                  |
| Haubenführung 6                                                                                                                                                                                                                   | Kapgeleiding 6                                                                                                                                                                                                                                                                                                 |
| Haube 7                                                                                                                                                                                                                           | Kap 7                                                                                                                                                                                                                                                                                                          |
| Waschsystem 8                                                                                                                                                                                                                     | Was en spoelsysteem 8                                                                                                                                                                                                                                                                                          |
| Siebsystem 9                                                                                                                                                                                                                      | Zeeven 9                                                                                                                                                                                                                                                                                                       |
| Körbe und Laufschienen                                                                                                                                                                                                            | Rekken en rekken rails                                                                                                                                                                                                                                                                                         |
| Pumpe11                                                                                                                                                                                                                           | Pomp 11                                                                                                                                                                                                                                                                                                        |
| Ablauf 12                                                                                                                                                                                                                         | Afvoer                                                                                                                                                                                                                                                                                                         |
| Tankheizung und Schwimmerschalter 13                                                                                                                                                                                              |                                                                                                                                                                                                                                                                                                                |
| Temperatur- und Leitwertfühler                                                                                                                                                                                                    | Tankverwarming en zwemschakelaar 13                                                                                                                                                                                                                                                                            |
|                                                                                                                                                                                                                                   | Tankverwarming en zwemschakelaar                                                                                                                                                                                                                                                                               |
| Hydrozylinder15                                                                                                                                                                                                                   |                                                                                                                                                                                                                                                                                                                |
| Hydrozylinder15 Fülleitung und Haubenhydraulik16                                                                                                                                                                                  | Termometer en huls en geleidingsmeting                                                                                                                                                                                                                                                                         |
| -                                                                                                                                                                                                                                 | Termometer en huls en geleidingsmeting                                                                                                                                                                                                                                                                         |
| Fülleitung und Haubenhydraulik 16                                                                                                                                                                                                 | Termometer en huls en geleidingsmeting                                                                                                                                                                                                                                                                         |
| Fülleitung und Haubenhydraulik                                                                                                                                                                                                    | Termometer en huls en geleidingsmeting                                                                                                                                                                                                                                                                         |
| Fülleitung und Haubenhydraulik                                                                                                                                                                                                    | Termometer en huls en geleidingsmeting                                                                                                                                                                                                                                                                         |
| Fülleitung und Haubenhydraulik       16         Durchlauferhitzer, elektrisch 9 - 18 kW       17         Durchlauferhitzer, Dampf oder Heißwasser       18         Rohrleitungen Dampf, Heißwasser       19                       | Termometer en huls en geleidingsmeting 14 Hydraulische cylinder 15 Vulleiding en hoed hydraulic 16 Booster, elektrisch 9 - 18 kW 17 Booster, stoom of heet water 18 Waterpijp – stoom, heet water 19 Schakelkast 20 Tafel en voorspoelsysteem 21                                                               |
| Fülleitung und Haubenhydraulik                                                                                                                                                                                                    | Termometer en huls en geleidingsmeting 14 Hydraulische cylinder 15 Vulleiding en hoed hydraulic 16 Booster, elektrisch 9 - 18 kW 17 Booster, stoom of heet water 18 Waterpijp – stoom, heet water 19 Schakelkast 20                                                                                            |
| Fülleitung und Haubenhydraulik16Durchlauferhitzer, elektrisch 9 - 18 kW17Durchlauferhitzer, Dampf oder Heißwasser18Rohrleitungen Dampf, Heißwasser19Schaltkasten20Tisch- und Vorspülsystem21                                      | Termometer en huls en geleidingsmeting 14 Hydraulische cylinder 15 Vulleiding en hoed hydraulic 16 Booster, elektrisch 9 - 18 kW 17 Booster, stoom of heet water 18 Waterpijp – stoom, heet water 19 Schakelkast 20 Tafel en voorspoelsysteem 21                                                               |
| Fülleitung und Haubenhydraulik16Durchlauferhitzer, elektrisch 9 - 18 kW17Durchlauferhitzer, Dampf oder Heißwasser18Rohrleitungen Dampf, Heißwasser19Schaltkasten20Tisch- und Vorspülsystem21Rohrleitungen Drucksteigerungspumpe22 | Termometer en huls en geleidingsmeting 14 Hydraulische cylinder 15 Vulleiding en hoed hydraulic 16 Booster, elektrisch 9 - 18 kW 17 Booster, stoom of heet water 18 Waterpijp – stoom, heet water 19 Schakelkast 20 Tafel en voorspoelsysteem 21 Waterpijp voor spoeldrukpomp 22                               |
| Fülleitung und Haubenhydraulik                                                                                                                                                                                                    | Termometer en huls en geleidingsmeting 14 Hydraulische cylinder 15 Vulleiding en hoed hydraulic 16 Booster, elektrisch 9 - 18 kW 17 Booster, stoom of heet water 18 Waterpijp – stoom, heet water 19 Schakelkast 20 Tafel en voorspoelsysteem 21 Waterpijp voor spoeldrukpomp 22 Spoelmiddel-doseerapparaat 23 |