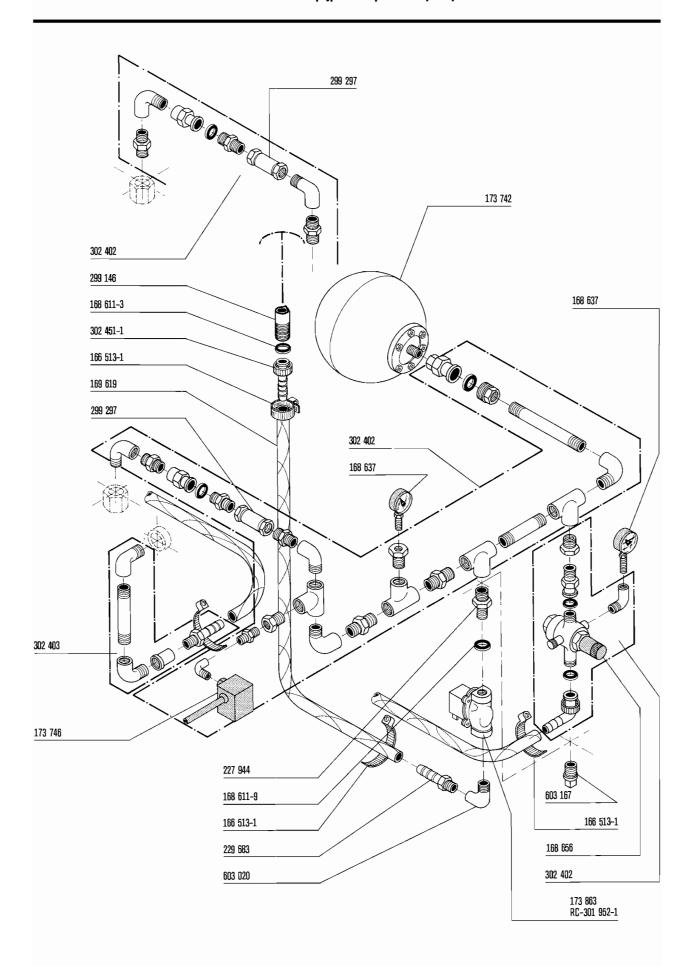

## CATALOGUE OF REPLACEMENT PARTS

| Contents                                                                                                                                                                                                                          | Sommaire                                                                                                                                                                                                                                                                                                       |
|-----------------------------------------------------------------------------------------------------------------------------------------------------------------------------------------------------------------------------------|----------------------------------------------------------------------------------------------------------------------------------------------------------------------------------------------------------------------------------------------------------------------------------------------------------------|
| Frame and panels                                                                                                                                                                                                                  | Chassis et panneaux 4                                                                                                                                                                                                                                                                                          |
| Hood mecanic 5                                                                                                                                                                                                                    | Mécanique caisson 5                                                                                                                                                                                                                                                                                            |
| Hood guide 6                                                                                                                                                                                                                      | Glissière de caisson 6                                                                                                                                                                                                                                                                                         |
| Hood 7                                                                                                                                                                                                                            | Caisson 7                                                                                                                                                                                                                                                                                                      |
| Wash and rinse system 8                                                                                                                                                                                                           | Système de lavage et de rinçage 8                                                                                                                                                                                                                                                                              |
| Strainers                                                                                                                                                                                                                         | Filtres 9                                                                                                                                                                                                                                                                                                      |
| Racks and track                                                                                                                                                                                                                   | Paniers et rails                                                                                                                                                                                                                                                                                               |
| Pump                                                                                                                                                                                                                              | Pompe                                                                                                                                                                                                                                                                                                          |
| Drain                                                                                                                                                                                                                             | Vidange                                                                                                                                                                                                                                                                                                        |
| Tank heating and float switch                                                                                                                                                                                                     | Chauffage de bac et interrupteur à flotteur 13                                                                                                                                                                                                                                                                 |
| Temperature and conductivity probe 14                                                                                                                                                                                             | Sondes de température et de conductivité 14                                                                                                                                                                                                                                                                    |
| Hydraulic cylinder                                                                                                                                                                                                                | Cylindre hydraulique                                                                                                                                                                                                                                                                                           |
| Fill and hood hydraulic pipework                                                                                                                                                                                                  | Conduites de remplissage et                                                                                                                                                                                                                                                                                    |
| Rinse booster heater, electric 9 - 18 kW 17                                                                                                                                                                                       | d'hydraulique du caisson                                                                                                                                                                                                                                                                                       |
| Rinse booster heater, steam or hot water 18                                                                                                                                                                                       | Surchauffeur, électrique 9 - 18 kW                                                                                                                                                                                                                                                                             |
| Pipework – steam, hot water                                                                                                                                                                                                       | Surchauffeur, vapeur ou eau surchauffée 18                                                                                                                                                                                                                                                                     |
| Control box                                                                                                                                                                                                                       | Conduite de vapeur, d'eau surchauffée 19                                                                                                                                                                                                                                                                       |
| Table and scrapping system                                                                                                                                                                                                        | Coffret de commande                                                                                                                                                                                                                                                                                            |
| Pipework – rinse pressure pump                                                                                                                                                                                                    | Table et système de prélavage                                                                                                                                                                                                                                                                                  |
| Rinse agent dispenser                                                                                                                                                                                                             | Conduite de la pompe de rinçage                                                                                                                                                                                                                                                                                |
| Detergent dispenser 24                                                                                                                                                                                                            | Doseur de produit mouillant                                                                                                                                                                                                                                                                                    |
| Vacuum breaker                                                                                                                                                                                                                    | Doseur de produit tensio-activ                                                                                                                                                                                                                                                                                 |
| Splash guard                                                                                                                                                                                                                      | Brise-vide                                                                                                                                                                                                                                                                                                     |
|                                                                                                                                                                                                                                   | Tôle anti-éclaboussure                                                                                                                                                                                                                                                                                         |
|                                                                                                                                                                                                                                   |                                                                                                                                                                                                                                                                                                                |
| Inhalt                                                                                                                                                                                                                            | Inhoud                                                                                                                                                                                                                                                                                                         |
| Tankgestell und Verkleidungen 4                                                                                                                                                                                                   | Tank en panelen 4                                                                                                                                                                                                                                                                                              |
| Haubenmechanik 5                                                                                                                                                                                                                  | Kapmechanik 5                                                                                                                                                                                                                                                                                                  |
| Haubenführung 6                                                                                                                                                                                                                   | Kapgeleiding 6                                                                                                                                                                                                                                                                                                 |
| Haube 7                                                                                                                                                                                                                           | Kap 7                                                                                                                                                                                                                                                                                                          |
| Waschsystem 8                                                                                                                                                                                                                     | Was en spoelsysteem 8                                                                                                                                                                                                                                                                                          |
| Siebsystem 9                                                                                                                                                                                                                      | Zeeven 9                                                                                                                                                                                                                                                                                                       |
| Körbe und Laufschienen                                                                                                                                                                                                            | Rekken en rekken rails                                                                                                                                                                                                                                                                                         |
| Pumpe11                                                                                                                                                                                                                           | Pomp 11                                                                                                                                                                                                                                                                                                        |
| Ablauf 12                                                                                                                                                                                                                         | Afvoer                                                                                                                                                                                                                                                                                                         |
| Tankheizung und Schwimmerschalter 13                                                                                                                                                                                              |                                                                                                                                                                                                                                                                                                                |
| Temperatur- und Leitwertfühler                                                                                                                                                                                                    | Tankverwarming en zwemschakelaar 13                                                                                                                                                                                                                                                                            |
|                                                                                                                                                                                                                                   | Tankverwarming en zwemschakelaar                                                                                                                                                                                                                                                                               |
| Hydrozylinder15                                                                                                                                                                                                                   |                                                                                                                                                                                                                                                                                                                |
| Hydrozylinder15 Fülleitung und Haubenhydraulik16                                                                                                                                                                                  | Termometer en huls en geleidingsmeting                                                                                                                                                                                                                                                                         |
| -                                                                                                                                                                                                                                 | Termometer en huls en geleidingsmeting                                                                                                                                                                                                                                                                         |
| Fülleitung und Haubenhydraulik 16                                                                                                                                                                                                 | Termometer en huls en geleidingsmeting                                                                                                                                                                                                                                                                         |
| Fülleitung und Haubenhydraulik                                                                                                                                                                                                    | Termometer en huls en geleidingsmeting                                                                                                                                                                                                                                                                         |
| Fülleitung und Haubenhydraulik                                                                                                                                                                                                    | Termometer en huls en geleidingsmeting                                                                                                                                                                                                                                                                         |
| Fülleitung und Haubenhydraulik       16         Durchlauferhitzer, elektrisch 9 - 18 kW       17         Durchlauferhitzer, Dampf oder Heißwasser       18         Rohrleitungen Dampf, Heißwasser       19                       | Termometer en huls en geleidingsmeting 14 Hydraulische cylinder 15 Vulleiding en hoed hydraulic 16 Booster, elektrisch 9 - 18 kW 17 Booster, stoom of heet water 18 Waterpijp – stoom, heet water 19 Schakelkast 20 Tafel en voorspoelsysteem 21                                                               |
| Fülleitung und Haubenhydraulik                                                                                                                                                                                                    | Termometer en huls en geleidingsmeting 14 Hydraulische cylinder 15 Vulleiding en hoed hydraulic 16 Booster, elektrisch 9 - 18 kW 17 Booster, stoom of heet water 18 Waterpijp – stoom, heet water 19 Schakelkast 20                                                                                            |
| Fülleitung und Haubenhydraulik16Durchlauferhitzer, elektrisch 9 - 18 kW17Durchlauferhitzer, Dampf oder Heißwasser18Rohrleitungen Dampf, Heißwasser19Schaltkasten20Tisch- und Vorspülsystem21                                      | Termometer en huls en geleidingsmeting 14 Hydraulische cylinder 15 Vulleiding en hoed hydraulic 16 Booster, elektrisch 9 - 18 kW 17 Booster, stoom of heet water 18 Waterpijp – stoom, heet water 19 Schakelkast 20 Tafel en voorspoelsysteem 21                                                               |
| Fülleitung und Haubenhydraulik16Durchlauferhitzer, elektrisch 9 - 18 kW17Durchlauferhitzer, Dampf oder Heißwasser18Rohrleitungen Dampf, Heißwasser19Schaltkasten20Tisch- und Vorspülsystem21Rohrleitungen Drucksteigerungspumpe22 | Termometer en huls en geleidingsmeting 14 Hydraulische cylinder 15 Vulleiding en hoed hydraulic 16 Booster, elektrisch 9 - 18 kW 17 Booster, stoom of heet water 18 Waterpijp – stoom, heet water 19 Schakelkast 20 Tafel en voorspoelsysteem 21 Waterpijp voor spoeldrukpomp 22                               |
| Fülleitung und Haubenhydraulik                                                                                                                                                                                                    | Termometer en huls en geleidingsmeting 14 Hydraulische cylinder 15 Vulleiding en hoed hydraulic 16 Booster, elektrisch 9 - 18 kW 17 Booster, stoom of heet water 18 Waterpijp – stoom, heet water 19 Schakelkast 20 Tafel en voorspoelsysteem 21 Waterpijp voor spoeldrukpomp 22 Spoelmiddel-doseerapparaat 23 |