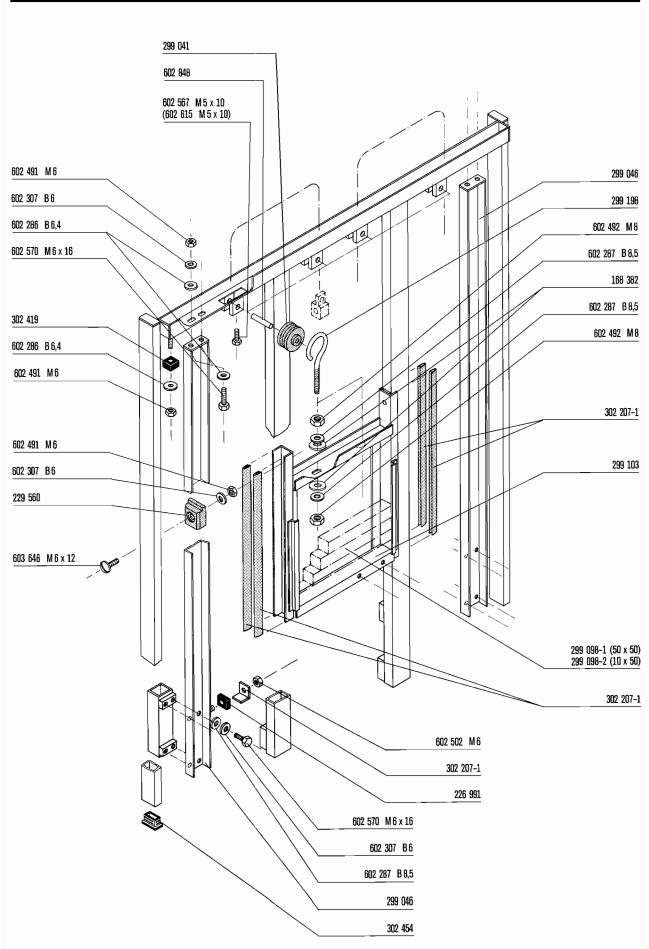

## CATALOGUE OF REPLACEMENT PARTS

| Contents                                                                                                                                                                                                                          | Sommaire                                                                                                                                                                                                                                                                                                       |
|-----------------------------------------------------------------------------------------------------------------------------------------------------------------------------------------------------------------------------------|----------------------------------------------------------------------------------------------------------------------------------------------------------------------------------------------------------------------------------------------------------------------------------------------------------------|
| Frame and panels                                                                                                                                                                                                                  | Chassis et panneaux 4                                                                                                                                                                                                                                                                                          |
| Hood mecanic 5                                                                                                                                                                                                                    | Mécanique caisson 5                                                                                                                                                                                                                                                                                            |
| Hood guide 6                                                                                                                                                                                                                      | Glissière de caisson 6                                                                                                                                                                                                                                                                                         |
| Hood 7                                                                                                                                                                                                                            | Caisson 7                                                                                                                                                                                                                                                                                                      |
| Wash and rinse system 8                                                                                                                                                                                                           | Système de lavage et de rinçage 8                                                                                                                                                                                                                                                                              |
| Strainers                                                                                                                                                                                                                         | Filtres 9                                                                                                                                                                                                                                                                                                      |
| Racks and track                                                                                                                                                                                                                   | Paniers et rails                                                                                                                                                                                                                                                                                               |
| Pump                                                                                                                                                                                                                              | Pompe                                                                                                                                                                                                                                                                                                          |
| Drain                                                                                                                                                                                                                             | Vidange                                                                                                                                                                                                                                                                                                        |
| Tank heating and float switch                                                                                                                                                                                                     | Chauffage de bac et interrupteur à flotteur 13                                                                                                                                                                                                                                                                 |
| Temperature and conductivity probe 14                                                                                                                                                                                             | Sondes de température et de conductivité 14                                                                                                                                                                                                                                                                    |
| Hydraulic cylinder                                                                                                                                                                                                                | Cylindre hydraulique                                                                                                                                                                                                                                                                                           |
| Fill and hood hydraulic pipework                                                                                                                                                                                                  | Conduites de remplissage et                                                                                                                                                                                                                                                                                    |
| Rinse booster heater, electric 9 - 18 kW 17                                                                                                                                                                                       | d'hydraulique du caisson                                                                                                                                                                                                                                                                                       |
| Rinse booster heater, steam or hot water 18                                                                                                                                                                                       | Surchauffeur, électrique 9 - 18 kW                                                                                                                                                                                                                                                                             |
| Pipework – steam, hot water                                                                                                                                                                                                       | Surchauffeur, vapeur ou eau surchauffée 18                                                                                                                                                                                                                                                                     |
| Control box                                                                                                                                                                                                                       | Conduite de vapeur, d'eau surchauffée 19                                                                                                                                                                                                                                                                       |
| Table and scrapping system                                                                                                                                                                                                        | Coffret de commande                                                                                                                                                                                                                                                                                            |
| Pipework – rinse pressure pump                                                                                                                                                                                                    | Table et système de prélavage                                                                                                                                                                                                                                                                                  |
| Rinse agent dispenser                                                                                                                                                                                                             | Conduite de la pompe de rinçage                                                                                                                                                                                                                                                                                |
| Detergent dispenser 24                                                                                                                                                                                                            | Doseur de produit mouillant                                                                                                                                                                                                                                                                                    |
| Vacuum breaker                                                                                                                                                                                                                    | Doseur de produit tensio-activ                                                                                                                                                                                                                                                                                 |
| Splash guard                                                                                                                                                                                                                      | Brise-vide                                                                                                                                                                                                                                                                                                     |
|                                                                                                                                                                                                                                   | Tôle anti-éclaboussure                                                                                                                                                                                                                                                                                         |
|                                                                                                                                                                                                                                   |                                                                                                                                                                                                                                                                                                                |
| Inhalt                                                                                                                                                                                                                            | Inhoud                                                                                                                                                                                                                                                                                                         |
| Tankgestell und Verkleidungen 4                                                                                                                                                                                                   | Tank en panelen 4                                                                                                                                                                                                                                                                                              |
| Haubenmechanik 5                                                                                                                                                                                                                  | Kapmechanik 5                                                                                                                                                                                                                                                                                                  |
| Haubenführung 6                                                                                                                                                                                                                   | Kapgeleiding 6                                                                                                                                                                                                                                                                                                 |
| Haube 7                                                                                                                                                                                                                           | Kap 7                                                                                                                                                                                                                                                                                                          |
| Waschsystem 8                                                                                                                                                                                                                     | Was en spoelsysteem 8                                                                                                                                                                                                                                                                                          |
| Siebsystem 9                                                                                                                                                                                                                      | Zeeven 9                                                                                                                                                                                                                                                                                                       |
| Körbe und Laufschienen                                                                                                                                                                                                            | Rekken en rekken rails                                                                                                                                                                                                                                                                                         |
| Pumpe11                                                                                                                                                                                                                           | Pomp 11                                                                                                                                                                                                                                                                                                        |
| Ablauf 12                                                                                                                                                                                                                         | Afvoer                                                                                                                                                                                                                                                                                                         |
| Tankheizung und Schwimmerschalter 13                                                                                                                                                                                              |                                                                                                                                                                                                                                                                                                                |
| Temperatur- und Leitwertfühler                                                                                                                                                                                                    | Tankverwarming en zwemschakelaar 13                                                                                                                                                                                                                                                                            |
|                                                                                                                                                                                                                                   | Tankverwarming en zwemschakelaar                                                                                                                                                                                                                                                                               |
| Hydrozylinder15                                                                                                                                                                                                                   |                                                                                                                                                                                                                                                                                                                |
| Hydrozylinder15 Fülleitung und Haubenhydraulik16                                                                                                                                                                                  | Termometer en huls en geleidingsmeting                                                                                                                                                                                                                                                                         |
| -                                                                                                                                                                                                                                 | Termometer en huls en geleidingsmeting                                                                                                                                                                                                                                                                         |
| Fülleitung und Haubenhydraulik 16                                                                                                                                                                                                 | Termometer en huls en geleidingsmeting                                                                                                                                                                                                                                                                         |
| Fülleitung und Haubenhydraulik                                                                                                                                                                                                    | Termometer en huls en geleidingsmeting                                                                                                                                                                                                                                                                         |
| Fülleitung und Haubenhydraulik                                                                                                                                                                                                    | Termometer en huls en geleidingsmeting                                                                                                                                                                                                                                                                         |
| Fülleitung und Haubenhydraulik       16         Durchlauferhitzer, elektrisch 9 - 18 kW       17         Durchlauferhitzer, Dampf oder Heißwasser       18         Rohrleitungen Dampf, Heißwasser       19                       | Termometer en huls en geleidingsmeting 14 Hydraulische cylinder 15 Vulleiding en hoed hydraulic 16 Booster, elektrisch 9 - 18 kW 17 Booster, stoom of heet water 18 Waterpijp – stoom, heet water 19 Schakelkast 20 Tafel en voorspoelsysteem 21                                                               |
| Fülleitung und Haubenhydraulik                                                                                                                                                                                                    | Termometer en huls en geleidingsmeting 14 Hydraulische cylinder 15 Vulleiding en hoed hydraulic 16 Booster, elektrisch 9 - 18 kW 17 Booster, stoom of heet water 18 Waterpijp – stoom, heet water 19 Schakelkast 20                                                                                            |
| Fülleitung und Haubenhydraulik16Durchlauferhitzer, elektrisch 9 - 18 kW17Durchlauferhitzer, Dampf oder Heißwasser18Rohrleitungen Dampf, Heißwasser19Schaltkasten20Tisch- und Vorspülsystem21                                      | Termometer en huls en geleidingsmeting 14 Hydraulische cylinder 15 Vulleiding en hoed hydraulic 16 Booster, elektrisch 9 - 18 kW 17 Booster, stoom of heet water 18 Waterpijp – stoom, heet water 19 Schakelkast 20 Tafel en voorspoelsysteem 21                                                               |
| Fülleitung und Haubenhydraulik16Durchlauferhitzer, elektrisch 9 - 18 kW17Durchlauferhitzer, Dampf oder Heißwasser18Rohrleitungen Dampf, Heißwasser19Schaltkasten20Tisch- und Vorspülsystem21Rohrleitungen Drucksteigerungspumpe22 | Termometer en huls en geleidingsmeting 14 Hydraulische cylinder 15 Vulleiding en hoed hydraulic 16 Booster, elektrisch 9 - 18 kW 17 Booster, stoom of heet water 18 Waterpijp – stoom, heet water 19 Schakelkast 20 Tafel en voorspoelsysteem 21 Waterpijp voor spoeldrukpomp 22                               |
| Fülleitung und Haubenhydraulik                                                                                                                                                                                                    | Termometer en huls en geleidingsmeting 14 Hydraulische cylinder 15 Vulleiding en hoed hydraulic 16 Booster, elektrisch 9 - 18 kW 17 Booster, stoom of heet water 18 Waterpijp – stoom, heet water 19 Schakelkast 20 Tafel en voorspoelsysteem 21 Waterpijp voor spoeldrukpomp 22 Spoelmiddel-doseerapparaat 23 |