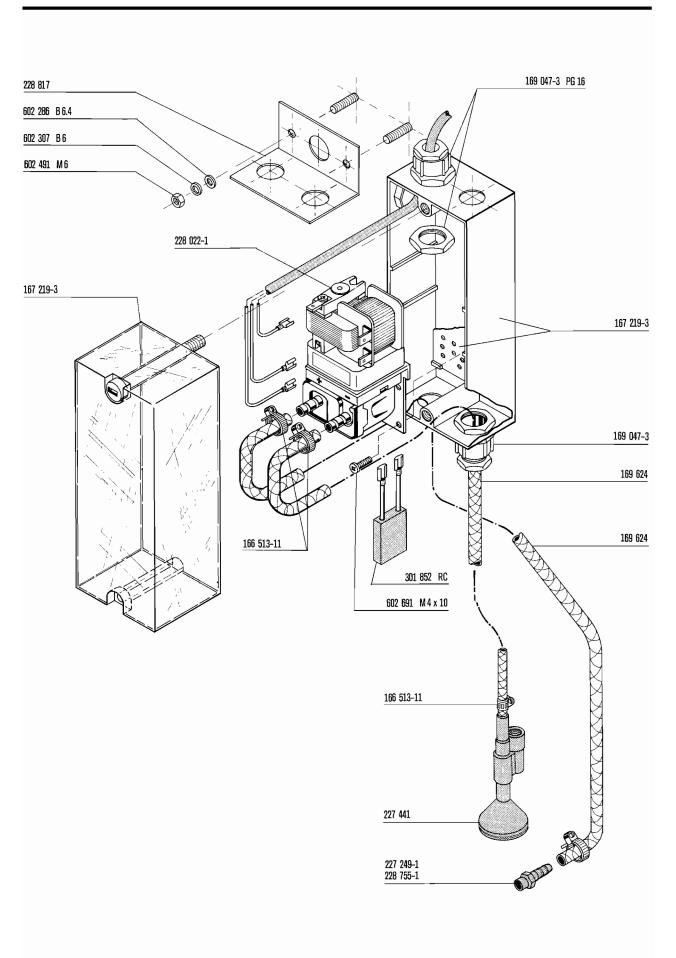

## Utensil Washers UW-135 and UW-135 H

## CATALOGUE OF REPLACEMENT PARTS

| Contents                                                                                                                                                                                                                          | Sommaire                                                                                                                                                                                                                                                                                                       |
|-----------------------------------------------------------------------------------------------------------------------------------------------------------------------------------------------------------------------------------|----------------------------------------------------------------------------------------------------------------------------------------------------------------------------------------------------------------------------------------------------------------------------------------------------------------|
| Frame and panels                                                                                                                                                                                                                  | Chassis et panneaux 4                                                                                                                                                                                                                                                                                          |
| Hood mecanic 5                                                                                                                                                                                                                    | Mécanique caisson 5                                                                                                                                                                                                                                                                                            |
| Hood guide 6                                                                                                                                                                                                                      | Glissière de caisson 6                                                                                                                                                                                                                                                                                         |
| Hood 7                                                                                                                                                                                                                            | Caisson 7                                                                                                                                                                                                                                                                                                      |
| Wash and rinse system 8                                                                                                                                                                                                           | Système de lavage et de rinçage 8                                                                                                                                                                                                                                                                              |
| Strainers                                                                                                                                                                                                                         | Filtres 9                                                                                                                                                                                                                                                                                                      |
| Racks and track                                                                                                                                                                                                                   | Paniers et rails                                                                                                                                                                                                                                                                                               |
| Pump                                                                                                                                                                                                                              | Pompe                                                                                                                                                                                                                                                                                                          |
| Drain                                                                                                                                                                                                                             | Vidange                                                                                                                                                                                                                                                                                                        |
| Tank heating and float switch                                                                                                                                                                                                     | Chauffage de bac et interrupteur à flotteur 13                                                                                                                                                                                                                                                                 |
| Temperature and conductivity probe 14                                                                                                                                                                                             | Sondes de température et de conductivité 14                                                                                                                                                                                                                                                                    |
| Hydraulic cylinder                                                                                                                                                                                                                | Cylindre hydraulique                                                                                                                                                                                                                                                                                           |
| Fill and hood hydraulic pipework                                                                                                                                                                                                  | Conduites de remplissage et                                                                                                                                                                                                                                                                                    |
| Rinse booster heater, electric 9 - 18 kW 17                                                                                                                                                                                       | d'hydraulique du caisson                                                                                                                                                                                                                                                                                       |
| Rinse booster heater, steam or hot water 18                                                                                                                                                                                       | Surchauffeur, électrique 9 - 18 kW                                                                                                                                                                                                                                                                             |
| Pipework – steam, hot water                                                                                                                                                                                                       | Surchauffeur, vapeur ou eau surchauffée 18                                                                                                                                                                                                                                                                     |
| Control box                                                                                                                                                                                                                       | Conduite de vapeur, d'eau surchauffée 19                                                                                                                                                                                                                                                                       |
| Table and scrapping system                                                                                                                                                                                                        | Coffret de commande                                                                                                                                                                                                                                                                                            |
| Pipework – rinse pressure pump                                                                                                                                                                                                    | Table et système de prélavage                                                                                                                                                                                                                                                                                  |
| Rinse agent dispenser                                                                                                                                                                                                             | Conduite de la pompe de rinçage                                                                                                                                                                                                                                                                                |
| Detergent dispenser 24                                                                                                                                                                                                            | Doseur de produit mouillant                                                                                                                                                                                                                                                                                    |
| Vacuum breaker                                                                                                                                                                                                                    | Doseur de produit tensio-activ                                                                                                                                                                                                                                                                                 |
| Splash guard                                                                                                                                                                                                                      | Brise-vide                                                                                                                                                                                                                                                                                                     |
|                                                                                                                                                                                                                                   | Tôle anti-éclaboussure                                                                                                                                                                                                                                                                                         |
|                                                                                                                                                                                                                                   |                                                                                                                                                                                                                                                                                                                |
| Inhalt                                                                                                                                                                                                                            | Inhoud                                                                                                                                                                                                                                                                                                         |
| Tankgestell und Verkleidungen 4                                                                                                                                                                                                   | Tank en panelen 4                                                                                                                                                                                                                                                                                              |
| Haubenmechanik 5                                                                                                                                                                                                                  | Kapmechanik 5                                                                                                                                                                                                                                                                                                  |
| Haubenführung 6                                                                                                                                                                                                                   | Kapgeleiding 6                                                                                                                                                                                                                                                                                                 |
| Haube 7                                                                                                                                                                                                                           | Kap 7                                                                                                                                                                                                                                                                                                          |
| Waschsystem 8                                                                                                                                                                                                                     | Was en spoelsysteem 8                                                                                                                                                                                                                                                                                          |
| Siebsystem 9                                                                                                                                                                                                                      | Zeeven 9                                                                                                                                                                                                                                                                                                       |
| Körbe und Laufschienen                                                                                                                                                                                                            | Rekken en rekken rails                                                                                                                                                                                                                                                                                         |
| Pumpe11                                                                                                                                                                                                                           | Pomp 11                                                                                                                                                                                                                                                                                                        |
| Ablauf 12                                                                                                                                                                                                                         | Afvoer                                                                                                                                                                                                                                                                                                         |
| Tankheizung und Schwimmerschalter 13                                                                                                                                                                                              |                                                                                                                                                                                                                                                                                                                |
| Temperatur- und Leitwertfühler                                                                                                                                                                                                    | Tankverwarming en zwemschakelaar 13                                                                                                                                                                                                                                                                            |
|                                                                                                                                                                                                                                   | Tankverwarming en zwemschakelaar                                                                                                                                                                                                                                                                               |
| Hydrozylinder15                                                                                                                                                                                                                   |                                                                                                                                                                                                                                                                                                                |
| Hydrozylinder15 Fülleitung und Haubenhydraulik16                                                                                                                                                                                  | Termometer en huls en geleidingsmeting                                                                                                                                                                                                                                                                         |
| -                                                                                                                                                                                                                                 | Termometer en huls en geleidingsmeting                                                                                                                                                                                                                                                                         |
| Fülleitung und Haubenhydraulik 16                                                                                                                                                                                                 | Termometer en huls en geleidingsmeting                                                                                                                                                                                                                                                                         |
| Fülleitung und Haubenhydraulik                                                                                                                                                                                                    | Termometer en huls en geleidingsmeting                                                                                                                                                                                                                                                                         |
| Fülleitung und Haubenhydraulik                                                                                                                                                                                                    | Termometer en huls en geleidingsmeting                                                                                                                                                                                                                                                                         |
| Fülleitung und Haubenhydraulik       16         Durchlauferhitzer, elektrisch 9 - 18 kW       17         Durchlauferhitzer, Dampf oder Heißwasser       18         Rohrleitungen Dampf, Heißwasser       19                       | Termometer en huls en geleidingsmeting 14 Hydraulische cylinder 15 Vulleiding en hoed hydraulic 16 Booster, elektrisch 9 - 18 kW 17 Booster, stoom of heet water 18 Waterpijp – stoom, heet water 19 Schakelkast 20 Tafel en voorspoelsysteem 21                                                               |
| Fülleitung und Haubenhydraulik                                                                                                                                                                                                    | Termometer en huls en geleidingsmeting 14 Hydraulische cylinder 15 Vulleiding en hoed hydraulic 16 Booster, elektrisch 9 - 18 kW 17 Booster, stoom of heet water 18 Waterpijp – stoom, heet water 19 Schakelkast 20                                                                                            |
| Fülleitung und Haubenhydraulik16Durchlauferhitzer, elektrisch 9 - 18 kW17Durchlauferhitzer, Dampf oder Heißwasser18Rohrleitungen Dampf, Heißwasser19Schaltkasten20Tisch- und Vorspülsystem21                                      | Termometer en huls en geleidingsmeting 14 Hydraulische cylinder 15 Vulleiding en hoed hydraulic 16 Booster, elektrisch 9 - 18 kW 17 Booster, stoom of heet water 18 Waterpijp – stoom, heet water 19 Schakelkast 20 Tafel en voorspoelsysteem 21                                                               |
| Fülleitung und Haubenhydraulik16Durchlauferhitzer, elektrisch 9 - 18 kW17Durchlauferhitzer, Dampf oder Heißwasser18Rohrleitungen Dampf, Heißwasser19Schaltkasten20Tisch- und Vorspülsystem21Rohrleitungen Drucksteigerungspumpe22 | Termometer en huls en geleidingsmeting 14 Hydraulische cylinder 15 Vulleiding en hoed hydraulic 16 Booster, elektrisch 9 - 18 kW 17 Booster, stoom of heet water 18 Waterpijp – stoom, heet water 19 Schakelkast 20 Tafel en voorspoelsysteem 21 Waterpijp voor spoeldrukpomp 22                               |
| Fülleitung und Haubenhydraulik                                                                                                                                                                                                    | Termometer en huls en geleidingsmeting 14 Hydraulische cylinder 15 Vulleiding en hoed hydraulic 16 Booster, elektrisch 9 - 18 kW 17 Booster, stoom of heet water 18 Waterpijp – stoom, heet water 19 Schakelkast 20 Tafel en voorspoelsysteem 21 Waterpijp voor spoeldrukpomp 22 Spoelmiddel-doseerapparaat 23 |