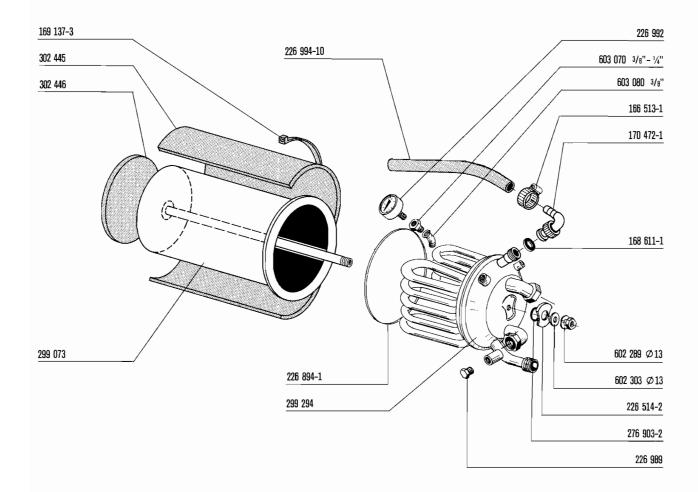

## CATALOGUE OF REPLACEMENT PARTS

| Contents                                                                                                                                                                                                                          | Sommaire                                                                                                                                                                                                                                                                                                       |
|-----------------------------------------------------------------------------------------------------------------------------------------------------------------------------------------------------------------------------------|----------------------------------------------------------------------------------------------------------------------------------------------------------------------------------------------------------------------------------------------------------------------------------------------------------------|
| Frame and panels                                                                                                                                                                                                                  | Chassis et panneaux 4                                                                                                                                                                                                                                                                                          |
| Hood mecanic 5                                                                                                                                                                                                                    | Mécanique caisson 5                                                                                                                                                                                                                                                                                            |
| Hood guide 6                                                                                                                                                                                                                      | Glissière de caisson 6                                                                                                                                                                                                                                                                                         |
| Hood 7                                                                                                                                                                                                                            | Caisson 7                                                                                                                                                                                                                                                                                                      |
| Wash and rinse system 8                                                                                                                                                                                                           | Système de lavage et de rinçage 8                                                                                                                                                                                                                                                                              |
| Strainers                                                                                                                                                                                                                         | Filtres 9                                                                                                                                                                                                                                                                                                      |
| Racks and track                                                                                                                                                                                                                   | Paniers et rails                                                                                                                                                                                                                                                                                               |
| Pump                                                                                                                                                                                                                              | Pompe                                                                                                                                                                                                                                                                                                          |
| Drain                                                                                                                                                                                                                             | Vidange                                                                                                                                                                                                                                                                                                        |
| Tank heating and float switch                                                                                                                                                                                                     | Chauffage de bac et interrupteur à flotteur 13                                                                                                                                                                                                                                                                 |
| Temperature and conductivity probe 14                                                                                                                                                                                             | Sondes de température et de conductivité 14                                                                                                                                                                                                                                                                    |
| Hydraulic cylinder                                                                                                                                                                                                                | Cylindre hydraulique                                                                                                                                                                                                                                                                                           |
| Fill and hood hydraulic pipework                                                                                                                                                                                                  | Conduites de remplissage et                                                                                                                                                                                                                                                                                    |
| Rinse booster heater, electric 9 - 18 kW 17                                                                                                                                                                                       | d'hydraulique du caisson                                                                                                                                                                                                                                                                                       |
| Rinse booster heater, steam or hot water 18                                                                                                                                                                                       | Surchauffeur, électrique 9 - 18 kW                                                                                                                                                                                                                                                                             |
| Pipework – steam, hot water                                                                                                                                                                                                       | Surchauffeur, vapeur ou eau surchauffée 18                                                                                                                                                                                                                                                                     |
| Control box                                                                                                                                                                                                                       | Conduite de vapeur, d'eau surchauffée 19                                                                                                                                                                                                                                                                       |
| Table and scrapping system                                                                                                                                                                                                        | Coffret de commande                                                                                                                                                                                                                                                                                            |
| Pipework – rinse pressure pump                                                                                                                                                                                                    | Table et système de prélavage                                                                                                                                                                                                                                                                                  |
| Rinse agent dispenser                                                                                                                                                                                                             | Conduite de la pompe de rinçage                                                                                                                                                                                                                                                                                |
| Detergent dispenser 24                                                                                                                                                                                                            | Doseur de produit mouillant                                                                                                                                                                                                                                                                                    |
| Vacuum breaker                                                                                                                                                                                                                    | Doseur de produit tensio-activ                                                                                                                                                                                                                                                                                 |
| Splash guard                                                                                                                                                                                                                      | Brise-vide                                                                                                                                                                                                                                                                                                     |
|                                                                                                                                                                                                                                   | Tôle anti-éclaboussure                                                                                                                                                                                                                                                                                         |
|                                                                                                                                                                                                                                   |                                                                                                                                                                                                                                                                                                                |
| Inhalt                                                                                                                                                                                                                            | Inhoud                                                                                                                                                                                                                                                                                                         |
| Tankgestell und Verkleidungen 4                                                                                                                                                                                                   | Tank en panelen 4                                                                                                                                                                                                                                                                                              |
| Haubenmechanik 5                                                                                                                                                                                                                  | Kapmechanik 5                                                                                                                                                                                                                                                                                                  |
| Haubenführung 6                                                                                                                                                                                                                   | Kapgeleiding 6                                                                                                                                                                                                                                                                                                 |
| Haube 7                                                                                                                                                                                                                           | Kap 7                                                                                                                                                                                                                                                                                                          |
| Waschsystem 8                                                                                                                                                                                                                     | Was en spoelsysteem 8                                                                                                                                                                                                                                                                                          |
| Siebsystem 9                                                                                                                                                                                                                      | Zeeven 9                                                                                                                                                                                                                                                                                                       |
| Körbe und Laufschienen                                                                                                                                                                                                            | Rekken en rekken rails                                                                                                                                                                                                                                                                                         |
| Pumpe11                                                                                                                                                                                                                           | Pomp 11                                                                                                                                                                                                                                                                                                        |
| Ablauf 12                                                                                                                                                                                                                         | Afvoer                                                                                                                                                                                                                                                                                                         |
| Tankheizung und Schwimmerschalter 13                                                                                                                                                                                              |                                                                                                                                                                                                                                                                                                                |
| Temperatur- und Leitwertfühler                                                                                                                                                                                                    | Tankverwarming en zwemschakelaar 13                                                                                                                                                                                                                                                                            |
|                                                                                                                                                                                                                                   | Tankverwarming en zwemschakelaar                                                                                                                                                                                                                                                                               |
| Hydrozylinder15                                                                                                                                                                                                                   |                                                                                                                                                                                                                                                                                                                |
| Hydrozylinder15 Fülleitung und Haubenhydraulik16                                                                                                                                                                                  | Termometer en huls en geleidingsmeting                                                                                                                                                                                                                                                                         |
| -                                                                                                                                                                                                                                 | Termometer en huls en geleidingsmeting                                                                                                                                                                                                                                                                         |
| Fülleitung und Haubenhydraulik 16                                                                                                                                                                                                 | Termometer en huls en geleidingsmeting                                                                                                                                                                                                                                                                         |
| Fülleitung und Haubenhydraulik                                                                                                                                                                                                    | Termometer en huls en geleidingsmeting                                                                                                                                                                                                                                                                         |
| Fülleitung und Haubenhydraulik                                                                                                                                                                                                    | Termometer en huls en geleidingsmeting                                                                                                                                                                                                                                                                         |
| Fülleitung und Haubenhydraulik       16         Durchlauferhitzer, elektrisch 9 - 18 kW       17         Durchlauferhitzer, Dampf oder Heißwasser       18         Rohrleitungen Dampf, Heißwasser       19                       | Termometer en huls en geleidingsmeting 14 Hydraulische cylinder 15 Vulleiding en hoed hydraulic 16 Booster, elektrisch 9 - 18 kW 17 Booster, stoom of heet water 18 Waterpijp – stoom, heet water 19 Schakelkast 20 Tafel en voorspoelsysteem 21                                                               |
| Fülleitung und Haubenhydraulik                                                                                                                                                                                                    | Termometer en huls en geleidingsmeting 14 Hydraulische cylinder 15 Vulleiding en hoed hydraulic 16 Booster, elektrisch 9 - 18 kW 17 Booster, stoom of heet water 18 Waterpijp – stoom, heet water 19 Schakelkast 20                                                                                            |
| Fülleitung und Haubenhydraulik16Durchlauferhitzer, elektrisch 9 - 18 kW17Durchlauferhitzer, Dampf oder Heißwasser18Rohrleitungen Dampf, Heißwasser19Schaltkasten20Tisch- und Vorspülsystem21                                      | Termometer en huls en geleidingsmeting 14 Hydraulische cylinder 15 Vulleiding en hoed hydraulic 16 Booster, elektrisch 9 - 18 kW 17 Booster, stoom of heet water 18 Waterpijp – stoom, heet water 19 Schakelkast 20 Tafel en voorspoelsysteem 21                                                               |
| Fülleitung und Haubenhydraulik16Durchlauferhitzer, elektrisch 9 - 18 kW17Durchlauferhitzer, Dampf oder Heißwasser18Rohrleitungen Dampf, Heißwasser19Schaltkasten20Tisch- und Vorspülsystem21Rohrleitungen Drucksteigerungspumpe22 | Termometer en huls en geleidingsmeting 14 Hydraulische cylinder 15 Vulleiding en hoed hydraulic 16 Booster, elektrisch 9 - 18 kW 17 Booster, stoom of heet water 18 Waterpijp – stoom, heet water 19 Schakelkast 20 Tafel en voorspoelsysteem 21 Waterpijp voor spoeldrukpomp 22                               |
| Fülleitung und Haubenhydraulik                                                                                                                                                                                                    | Termometer en huls en geleidingsmeting 14 Hydraulische cylinder 15 Vulleiding en hoed hydraulic 16 Booster, elektrisch 9 - 18 kW 17 Booster, stoom of heet water 18 Waterpijp – stoom, heet water 19 Schakelkast 20 Tafel en voorspoelsysteem 21 Waterpijp voor spoeldrukpomp 22 Spoelmiddel-doseerapparaat 23 |