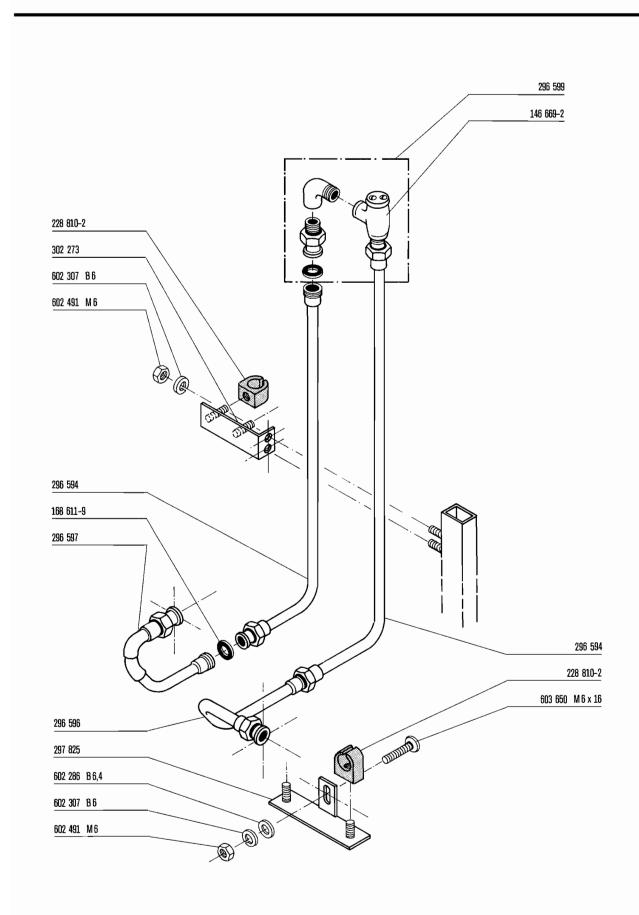

## Utensil Washers UW-135 and UW-135 H

## CATALOGUE OF REPLACEMENT PARTS

| Contents                                                                                                                                                                                                                          | Sommaire                                                                                                                                                                                                                                                                                                       |
|-----------------------------------------------------------------------------------------------------------------------------------------------------------------------------------------------------------------------------------|----------------------------------------------------------------------------------------------------------------------------------------------------------------------------------------------------------------------------------------------------------------------------------------------------------------|
| Frame and panels                                                                                                                                                                                                                  | Chassis et panneaux 4                                                                                                                                                                                                                                                                                          |
| Hood mecanic 5                                                                                                                                                                                                                    | Mécanique caisson 5                                                                                                                                                                                                                                                                                            |
| Hood guide 6                                                                                                                                                                                                                      | Glissière de caisson 6                                                                                                                                                                                                                                                                                         |
| Hood 7                                                                                                                                                                                                                            | Caisson 7                                                                                                                                                                                                                                                                                                      |
| Wash and rinse system 8                                                                                                                                                                                                           | Système de lavage et de rinçage 8                                                                                                                                                                                                                                                                              |
| Strainers                                                                                                                                                                                                                         | Filtres 9                                                                                                                                                                                                                                                                                                      |
| Racks and track                                                                                                                                                                                                                   | Paniers et rails                                                                                                                                                                                                                                                                                               |
| Pump                                                                                                                                                                                                                              | Pompe                                                                                                                                                                                                                                                                                                          |
| Drain                                                                                                                                                                                                                             | Vidange                                                                                                                                                                                                                                                                                                        |
| Tank heating and float switch                                                                                                                                                                                                     | Chauffage de bac et interrupteur à flotteur 13                                                                                                                                                                                                                                                                 |
| Temperature and conductivity probe 14                                                                                                                                                                                             | Sondes de température et de conductivité 14                                                                                                                                                                                                                                                                    |
| Hydraulic cylinder                                                                                                                                                                                                                | Cylindre hydraulique                                                                                                                                                                                                                                                                                           |
| Fill and hood hydraulic pipework                                                                                                                                                                                                  | Conduites de remplissage et                                                                                                                                                                                                                                                                                    |
| Rinse booster heater, electric 9 - 18 kW 17                                                                                                                                                                                       | d'hydraulique du caisson                                                                                                                                                                                                                                                                                       |
| Rinse booster heater, steam or hot water 18                                                                                                                                                                                       | Surchauffeur, électrique 9 - 18 kW                                                                                                                                                                                                                                                                             |
| Pipework – steam, hot water                                                                                                                                                                                                       | Surchauffeur, vapeur ou eau surchauffée 18                                                                                                                                                                                                                                                                     |
| Control box                                                                                                                                                                                                                       | Conduite de vapeur, d'eau surchauffée 19                                                                                                                                                                                                                                                                       |
| Table and scrapping system                                                                                                                                                                                                        | Coffret de commande                                                                                                                                                                                                                                                                                            |
| Pipework – rinse pressure pump                                                                                                                                                                                                    | Table et système de prélavage                                                                                                                                                                                                                                                                                  |
| Rinse agent dispenser                                                                                                                                                                                                             | Conduite de la pompe de rinçage                                                                                                                                                                                                                                                                                |
| Detergent dispenser 24                                                                                                                                                                                                            | Doseur de produit mouillant                                                                                                                                                                                                                                                                                    |
| Vacuum breaker                                                                                                                                                                                                                    | Doseur de produit tensio-activ                                                                                                                                                                                                                                                                                 |
| Splash guard                                                                                                                                                                                                                      | Brise-vide                                                                                                                                                                                                                                                                                                     |
|                                                                                                                                                                                                                                   | Tôle anti-éclaboussure                                                                                                                                                                                                                                                                                         |
|                                                                                                                                                                                                                                   |                                                                                                                                                                                                                                                                                                                |
| Inhalt                                                                                                                                                                                                                            | Inhoud                                                                                                                                                                                                                                                                                                         |
| Tankgestell und Verkleidungen 4                                                                                                                                                                                                   | Tank en panelen 4                                                                                                                                                                                                                                                                                              |
| Haubenmechanik 5                                                                                                                                                                                                                  | Kapmechanik 5                                                                                                                                                                                                                                                                                                  |
| Haubenführung 6                                                                                                                                                                                                                   | Kapgeleiding 6                                                                                                                                                                                                                                                                                                 |
| Haube 7                                                                                                                                                                                                                           | Kap 7                                                                                                                                                                                                                                                                                                          |
| Waschsystem 8                                                                                                                                                                                                                     | Was en spoelsysteem 8                                                                                                                                                                                                                                                                                          |
| Siebsystem 9                                                                                                                                                                                                                      | Zeeven 9                                                                                                                                                                                                                                                                                                       |
| Körbe und Laufschienen                                                                                                                                                                                                            | Rekken en rekken rails                                                                                                                                                                                                                                                                                         |
| Pumpe11                                                                                                                                                                                                                           | Pomp 11                                                                                                                                                                                                                                                                                                        |
| Ablauf 12                                                                                                                                                                                                                         | Afvoer                                                                                                                                                                                                                                                                                                         |
| Tankheizung und Schwimmerschalter 13                                                                                                                                                                                              |                                                                                                                                                                                                                                                                                                                |
| Temperatur- und Leitwertfühler                                                                                                                                                                                                    | Tankverwarming en zwemschakelaar 13                                                                                                                                                                                                                                                                            |
|                                                                                                                                                                                                                                   | Tankverwarming en zwemschakelaar                                                                                                                                                                                                                                                                               |
| Hydrozylinder15                                                                                                                                                                                                                   |                                                                                                                                                                                                                                                                                                                |
| Hydrozylinder15 Fülleitung und Haubenhydraulik16                                                                                                                                                                                  | Termometer en huls en geleidingsmeting                                                                                                                                                                                                                                                                         |
| -                                                                                                                                                                                                                                 | Termometer en huls en geleidingsmeting                                                                                                                                                                                                                                                                         |
| Fülleitung und Haubenhydraulik 16                                                                                                                                                                                                 | Termometer en huls en geleidingsmeting                                                                                                                                                                                                                                                                         |
| Fülleitung und Haubenhydraulik                                                                                                                                                                                                    | Termometer en huls en geleidingsmeting                                                                                                                                                                                                                                                                         |
| Fülleitung und Haubenhydraulik                                                                                                                                                                                                    | Termometer en huls en geleidingsmeting                                                                                                                                                                                                                                                                         |
| Fülleitung und Haubenhydraulik       16         Durchlauferhitzer, elektrisch 9 - 18 kW       17         Durchlauferhitzer, Dampf oder Heißwasser       18         Rohrleitungen Dampf, Heißwasser       19                       | Termometer en huls en geleidingsmeting 14 Hydraulische cylinder 15 Vulleiding en hoed hydraulic 16 Booster, elektrisch 9 - 18 kW 17 Booster, stoom of heet water 18 Waterpijp – stoom, heet water 19 Schakelkast 20 Tafel en voorspoelsysteem 21                                                               |
| Fülleitung und Haubenhydraulik                                                                                                                                                                                                    | Termometer en huls en geleidingsmeting 14 Hydraulische cylinder 15 Vulleiding en hoed hydraulic 16 Booster, elektrisch 9 - 18 kW 17 Booster, stoom of heet water 18 Waterpijp – stoom, heet water 19 Schakelkast 20                                                                                            |
| Fülleitung und Haubenhydraulik16Durchlauferhitzer, elektrisch 9 - 18 kW17Durchlauferhitzer, Dampf oder Heißwasser18Rohrleitungen Dampf, Heißwasser19Schaltkasten20Tisch- und Vorspülsystem21                                      | Termometer en huls en geleidingsmeting 14 Hydraulische cylinder 15 Vulleiding en hoed hydraulic 16 Booster, elektrisch 9 - 18 kW 17 Booster, stoom of heet water 18 Waterpijp – stoom, heet water 19 Schakelkast 20 Tafel en voorspoelsysteem 21                                                               |
| Fülleitung und Haubenhydraulik16Durchlauferhitzer, elektrisch 9 - 18 kW17Durchlauferhitzer, Dampf oder Heißwasser18Rohrleitungen Dampf, Heißwasser19Schaltkasten20Tisch- und Vorspülsystem21Rohrleitungen Drucksteigerungspumpe22 | Termometer en huls en geleidingsmeting 14 Hydraulische cylinder 15 Vulleiding en hoed hydraulic 16 Booster, elektrisch 9 - 18 kW 17 Booster, stoom of heet water 18 Waterpijp – stoom, heet water 19 Schakelkast 20 Tafel en voorspoelsysteem 21 Waterpijp voor spoeldrukpomp 22                               |
| Fülleitung und Haubenhydraulik                                                                                                                                                                                                    | Termometer en huls en geleidingsmeting 14 Hydraulische cylinder 15 Vulleiding en hoed hydraulic 16 Booster, elektrisch 9 - 18 kW 17 Booster, stoom of heet water 18 Waterpijp – stoom, heet water 19 Schakelkast 20 Tafel en voorspoelsysteem 21 Waterpijp voor spoeldrukpomp 22 Spoelmiddel-doseerapparaat 23 |