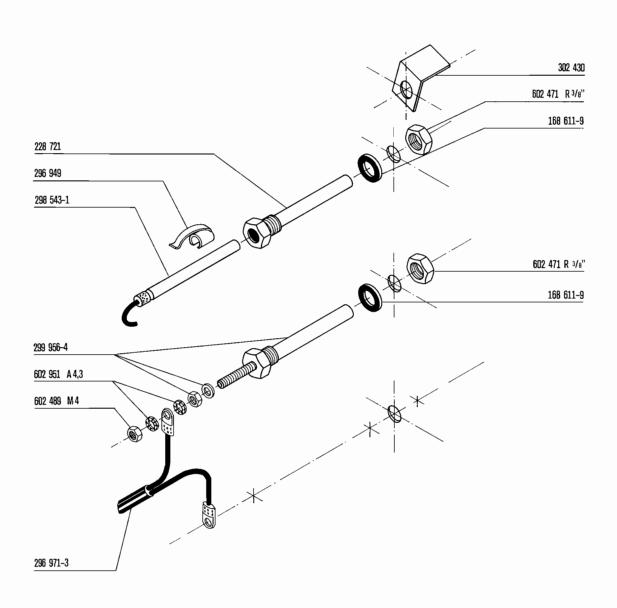

## CATALOGUE OF REPLACEMENT PARTS

| Contents                                                                                                                                                                                                                          | Sommaire                                                                                                                                                                                                                                                                                                       |
|-----------------------------------------------------------------------------------------------------------------------------------------------------------------------------------------------------------------------------------|----------------------------------------------------------------------------------------------------------------------------------------------------------------------------------------------------------------------------------------------------------------------------------------------------------------|
| Frame and panels                                                                                                                                                                                                                  | Chassis et panneaux 4                                                                                                                                                                                                                                                                                          |
| Hood mecanic 5                                                                                                                                                                                                                    | Mécanique caisson 5                                                                                                                                                                                                                                                                                            |
| Hood guide 6                                                                                                                                                                                                                      | Glissière de caisson 6                                                                                                                                                                                                                                                                                         |
| Hood 7                                                                                                                                                                                                                            | Caisson 7                                                                                                                                                                                                                                                                                                      |
| Wash and rinse system 8                                                                                                                                                                                                           | Système de lavage et de rinçage 8                                                                                                                                                                                                                                                                              |
| Strainers                                                                                                                                                                                                                         | Filtres 9                                                                                                                                                                                                                                                                                                      |
| Racks and track                                                                                                                                                                                                                   | Paniers et rails                                                                                                                                                                                                                                                                                               |
| Pump                                                                                                                                                                                                                              | Pompe                                                                                                                                                                                                                                                                                                          |
| Drain                                                                                                                                                                                                                             | Vidange                                                                                                                                                                                                                                                                                                        |
| Tank heating and float switch                                                                                                                                                                                                     | Chauffage de bac et interrupteur à flotteur 13                                                                                                                                                                                                                                                                 |
| Temperature and conductivity probe 14                                                                                                                                                                                             | Sondes de température et de conductivité 14                                                                                                                                                                                                                                                                    |
| Hydraulic cylinder                                                                                                                                                                                                                | Cylindre hydraulique                                                                                                                                                                                                                                                                                           |
| Fill and hood hydraulic pipework                                                                                                                                                                                                  | Conduites de remplissage et                                                                                                                                                                                                                                                                                    |
| Rinse booster heater, electric 9 - 18 kW 17                                                                                                                                                                                       | d'hydraulique du caisson                                                                                                                                                                                                                                                                                       |
| Rinse booster heater, steam or hot water 18                                                                                                                                                                                       | Surchauffeur, électrique 9 - 18 kW                                                                                                                                                                                                                                                                             |
| Pipework – steam, hot water                                                                                                                                                                                                       | Surchauffeur, vapeur ou eau surchauffée 18                                                                                                                                                                                                                                                                     |
| Control box                                                                                                                                                                                                                       | Conduite de vapeur, d'eau surchauffée 19                                                                                                                                                                                                                                                                       |
| Table and scrapping system                                                                                                                                                                                                        | Coffret de commande                                                                                                                                                                                                                                                                                            |
| Pipework – rinse pressure pump                                                                                                                                                                                                    | Table et système de prélavage                                                                                                                                                                                                                                                                                  |
| Rinse agent dispenser                                                                                                                                                                                                             | Conduite de la pompe de rinçage                                                                                                                                                                                                                                                                                |
| Detergent dispenser 24                                                                                                                                                                                                            | Doseur de produit mouillant                                                                                                                                                                                                                                                                                    |
| Vacuum breaker                                                                                                                                                                                                                    | Doseur de produit tensio-activ                                                                                                                                                                                                                                                                                 |
| Splash guard                                                                                                                                                                                                                      | Brise-vide                                                                                                                                                                                                                                                                                                     |
|                                                                                                                                                                                                                                   | Tôle anti-éclaboussure                                                                                                                                                                                                                                                                                         |
|                                                                                                                                                                                                                                   |                                                                                                                                                                                                                                                                                                                |
| Inhalt                                                                                                                                                                                                                            | Inhoud                                                                                                                                                                                                                                                                                                         |
| Tankgestell und Verkleidungen 4                                                                                                                                                                                                   | Tank en panelen 4                                                                                                                                                                                                                                                                                              |
| Haubenmechanik 5                                                                                                                                                                                                                  | Kapmechanik 5                                                                                                                                                                                                                                                                                                  |
| Haubenführung 6                                                                                                                                                                                                                   | Kapgeleiding 6                                                                                                                                                                                                                                                                                                 |
| Haube 7                                                                                                                                                                                                                           | Kap 7                                                                                                                                                                                                                                                                                                          |
| Waschsystem 8                                                                                                                                                                                                                     | Was en spoelsysteem 8                                                                                                                                                                                                                                                                                          |
| Siebsystem 9                                                                                                                                                                                                                      | Zeeven 9                                                                                                                                                                                                                                                                                                       |
| Körbe und Laufschienen                                                                                                                                                                                                            | Rekken en rekken rails                                                                                                                                                                                                                                                                                         |
| Pumpe11                                                                                                                                                                                                                           | Pomp 11                                                                                                                                                                                                                                                                                                        |
| Ablauf 12                                                                                                                                                                                                                         | Afvoer                                                                                                                                                                                                                                                                                                         |
| Tankheizung und Schwimmerschalter 13                                                                                                                                                                                              |                                                                                                                                                                                                                                                                                                                |
| Temperatur- und Leitwertfühler                                                                                                                                                                                                    | Tankverwarming en zwemschakelaar 13                                                                                                                                                                                                                                                                            |
|                                                                                                                                                                                                                                   | Tankverwarming en zwemschakelaar                                                                                                                                                                                                                                                                               |
| Hydrozylinder15                                                                                                                                                                                                                   |                                                                                                                                                                                                                                                                                                                |
| Hydrozylinder15 Fülleitung und Haubenhydraulik16                                                                                                                                                                                  | Termometer en huls en geleidingsmeting                                                                                                                                                                                                                                                                         |
| -                                                                                                                                                                                                                                 | Termometer en huls en geleidingsmeting                                                                                                                                                                                                                                                                         |
| Fülleitung und Haubenhydraulik 16                                                                                                                                                                                                 | Termometer en huls en geleidingsmeting                                                                                                                                                                                                                                                                         |
| Fülleitung und Haubenhydraulik                                                                                                                                                                                                    | Termometer en huls en geleidingsmeting                                                                                                                                                                                                                                                                         |
| Fülleitung und Haubenhydraulik                                                                                                                                                                                                    | Termometer en huls en geleidingsmeting                                                                                                                                                                                                                                                                         |
| Fülleitung und Haubenhydraulik       16         Durchlauferhitzer, elektrisch 9 - 18 kW       17         Durchlauferhitzer, Dampf oder Heißwasser       18         Rohrleitungen Dampf, Heißwasser       19                       | Termometer en huls en geleidingsmeting 14 Hydraulische cylinder 15 Vulleiding en hoed hydraulic 16 Booster, elektrisch 9 - 18 kW 17 Booster, stoom of heet water 18 Waterpijp – stoom, heet water 19 Schakelkast 20 Tafel en voorspoelsysteem 21                                                               |
| Fülleitung und Haubenhydraulik                                                                                                                                                                                                    | Termometer en huls en geleidingsmeting 14 Hydraulische cylinder 15 Vulleiding en hoed hydraulic 16 Booster, elektrisch 9 - 18 kW 17 Booster, stoom of heet water 18 Waterpijp – stoom, heet water 19 Schakelkast 20                                                                                            |
| Fülleitung und Haubenhydraulik16Durchlauferhitzer, elektrisch 9 - 18 kW17Durchlauferhitzer, Dampf oder Heißwasser18Rohrleitungen Dampf, Heißwasser19Schaltkasten20Tisch- und Vorspülsystem21                                      | Termometer en huls en geleidingsmeting 14 Hydraulische cylinder 15 Vulleiding en hoed hydraulic 16 Booster, elektrisch 9 - 18 kW 17 Booster, stoom of heet water 18 Waterpijp – stoom, heet water 19 Schakelkast 20 Tafel en voorspoelsysteem 21                                                               |
| Fülleitung und Haubenhydraulik16Durchlauferhitzer, elektrisch 9 - 18 kW17Durchlauferhitzer, Dampf oder Heißwasser18Rohrleitungen Dampf, Heißwasser19Schaltkasten20Tisch- und Vorspülsystem21Rohrleitungen Drucksteigerungspumpe22 | Termometer en huls en geleidingsmeting 14 Hydraulische cylinder 15 Vulleiding en hoed hydraulic 16 Booster, elektrisch 9 - 18 kW 17 Booster, stoom of heet water 18 Waterpijp – stoom, heet water 19 Schakelkast 20 Tafel en voorspoelsysteem 21 Waterpijp voor spoeldrukpomp 22                               |
| Fülleitung und Haubenhydraulik                                                                                                                                                                                                    | Termometer en huls en geleidingsmeting 14 Hydraulische cylinder 15 Vulleiding en hoed hydraulic 16 Booster, elektrisch 9 - 18 kW 17 Booster, stoom of heet water 18 Waterpijp – stoom, heet water 19 Schakelkast 20 Tafel en voorspoelsysteem 21 Waterpijp voor spoeldrukpomp 22 Spoelmiddel-doseerapparaat 23 |