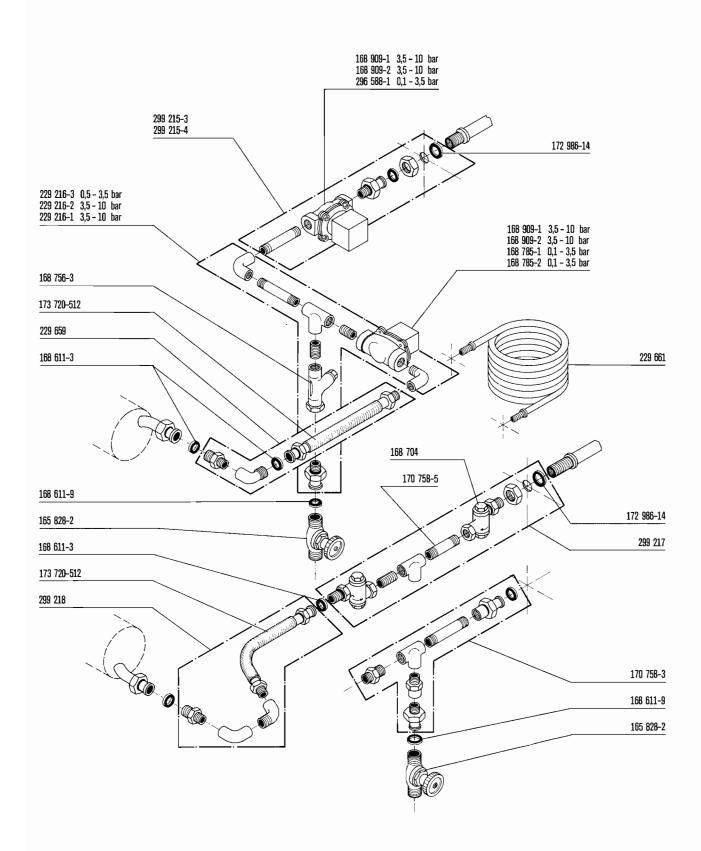

## CATALOGUE OF REPLACEMENT PARTS

| Contents                                                                                                                                                                                                                          | Sommaire                                                                                                                                                                                                                                                                                                       |
|-----------------------------------------------------------------------------------------------------------------------------------------------------------------------------------------------------------------------------------|----------------------------------------------------------------------------------------------------------------------------------------------------------------------------------------------------------------------------------------------------------------------------------------------------------------|
| Frame and panels                                                                                                                                                                                                                  | Chassis et panneaux 4                                                                                                                                                                                                                                                                                          |
| Hood mecanic 5                                                                                                                                                                                                                    | Mécanique caisson 5                                                                                                                                                                                                                                                                                            |
| Hood guide 6                                                                                                                                                                                                                      | Glissière de caisson 6                                                                                                                                                                                                                                                                                         |
| Hood 7                                                                                                                                                                                                                            | Caisson 7                                                                                                                                                                                                                                                                                                      |
| Wash and rinse system 8                                                                                                                                                                                                           | Système de lavage et de rinçage 8                                                                                                                                                                                                                                                                              |
| Strainers                                                                                                                                                                                                                         | Filtres 9                                                                                                                                                                                                                                                                                                      |
| Racks and track                                                                                                                                                                                                                   | Paniers et rails                                                                                                                                                                                                                                                                                               |
| Pump                                                                                                                                                                                                                              | Pompe                                                                                                                                                                                                                                                                                                          |
| Drain                                                                                                                                                                                                                             | Vidange                                                                                                                                                                                                                                                                                                        |
| Tank heating and float switch                                                                                                                                                                                                     | Chauffage de bac et interrupteur à flotteur 13                                                                                                                                                                                                                                                                 |
| Temperature and conductivity probe 14                                                                                                                                                                                             | Sondes de température et de conductivité 14                                                                                                                                                                                                                                                                    |
| Hydraulic cylinder                                                                                                                                                                                                                | Cylindre hydraulique                                                                                                                                                                                                                                                                                           |
| Fill and hood hydraulic pipework                                                                                                                                                                                                  | Conduites de remplissage et                                                                                                                                                                                                                                                                                    |
| Rinse booster heater, electric 9 - 18 kW 17                                                                                                                                                                                       | d'hydraulique du caisson                                                                                                                                                                                                                                                                                       |
| Rinse booster heater, steam or hot water 18                                                                                                                                                                                       | Surchauffeur, électrique 9 - 18 kW                                                                                                                                                                                                                                                                             |
| Pipework – steam, hot water                                                                                                                                                                                                       | Surchauffeur, vapeur ou eau surchauffée 18                                                                                                                                                                                                                                                                     |
| Control box                                                                                                                                                                                                                       | Conduite de vapeur, d'eau surchauffée 19                                                                                                                                                                                                                                                                       |
| Table and scrapping system                                                                                                                                                                                                        | Coffret de commande                                                                                                                                                                                                                                                                                            |
| Pipework – rinse pressure pump                                                                                                                                                                                                    | Table et système de prélavage                                                                                                                                                                                                                                                                                  |
| Rinse agent dispenser                                                                                                                                                                                                             | Conduite de la pompe de rinçage                                                                                                                                                                                                                                                                                |
| Detergent dispenser 24                                                                                                                                                                                                            | Doseur de produit mouillant                                                                                                                                                                                                                                                                                    |
| Vacuum breaker                                                                                                                                                                                                                    | Doseur de produit tensio-activ                                                                                                                                                                                                                                                                                 |
| Splash guard                                                                                                                                                                                                                      | Brise-vide                                                                                                                                                                                                                                                                                                     |
|                                                                                                                                                                                                                                   | Tôle anti-éclaboussure                                                                                                                                                                                                                                                                                         |
|                                                                                                                                                                                                                                   |                                                                                                                                                                                                                                                                                                                |
| Inhalt                                                                                                                                                                                                                            | Inhoud                                                                                                                                                                                                                                                                                                         |
| Tankgestell und Verkleidungen 4                                                                                                                                                                                                   | Tank en panelen 4                                                                                                                                                                                                                                                                                              |
| Haubenmechanik 5                                                                                                                                                                                                                  | Kapmechanik 5                                                                                                                                                                                                                                                                                                  |
| Haubenführung 6                                                                                                                                                                                                                   | Kapgeleiding 6                                                                                                                                                                                                                                                                                                 |
| Haube 7                                                                                                                                                                                                                           | Kap 7                                                                                                                                                                                                                                                                                                          |
| Waschsystem 8                                                                                                                                                                                                                     | Was en spoelsysteem 8                                                                                                                                                                                                                                                                                          |
| Siebsystem 9                                                                                                                                                                                                                      | Zeeven 9                                                                                                                                                                                                                                                                                                       |
| Körbe und Laufschienen                                                                                                                                                                                                            | Rekken en rekken rails                                                                                                                                                                                                                                                                                         |
| Pumpe11                                                                                                                                                                                                                           | Pomp 11                                                                                                                                                                                                                                                                                                        |
| Ablauf 12                                                                                                                                                                                                                         | Afvoer                                                                                                                                                                                                                                                                                                         |
| Tankheizung und Schwimmerschalter 13                                                                                                                                                                                              |                                                                                                                                                                                                                                                                                                                |
| Temperatur- und Leitwertfühler                                                                                                                                                                                                    | Tankverwarming en zwemschakelaar 13                                                                                                                                                                                                                                                                            |
|                                                                                                                                                                                                                                   | Tankverwarming en zwemschakelaar                                                                                                                                                                                                                                                                               |
| Hydrozylinder15                                                                                                                                                                                                                   |                                                                                                                                                                                                                                                                                                                |
| Hydrozylinder15 Fülleitung und Haubenhydraulik16                                                                                                                                                                                  | Termometer en huls en geleidingsmeting                                                                                                                                                                                                                                                                         |
| -                                                                                                                                                                                                                                 | Termometer en huls en geleidingsmeting                                                                                                                                                                                                                                                                         |
| Fülleitung und Haubenhydraulik 16                                                                                                                                                                                                 | Termometer en huls en geleidingsmeting                                                                                                                                                                                                                                                                         |
| Fülleitung und Haubenhydraulik                                                                                                                                                                                                    | Termometer en huls en geleidingsmeting                                                                                                                                                                                                                                                                         |
| Fülleitung und Haubenhydraulik                                                                                                                                                                                                    | Termometer en huls en geleidingsmeting                                                                                                                                                                                                                                                                         |
| Fülleitung und Haubenhydraulik       16         Durchlauferhitzer, elektrisch 9 - 18 kW       17         Durchlauferhitzer, Dampf oder Heißwasser       18         Rohrleitungen Dampf, Heißwasser       19                       | Termometer en huls en geleidingsmeting 14 Hydraulische cylinder 15 Vulleiding en hoed hydraulic 16 Booster, elektrisch 9 - 18 kW 17 Booster, stoom of heet water 18 Waterpijp – stoom, heet water 19 Schakelkast 20 Tafel en voorspoelsysteem 21                                                               |
| Fülleitung und Haubenhydraulik                                                                                                                                                                                                    | Termometer en huls en geleidingsmeting 14 Hydraulische cylinder 15 Vulleiding en hoed hydraulic 16 Booster, elektrisch 9 - 18 kW 17 Booster, stoom of heet water 18 Waterpijp – stoom, heet water 19 Schakelkast 20                                                                                            |
| Fülleitung und Haubenhydraulik16Durchlauferhitzer, elektrisch 9 - 18 kW17Durchlauferhitzer, Dampf oder Heißwasser18Rohrleitungen Dampf, Heißwasser19Schaltkasten20Tisch- und Vorspülsystem21                                      | Termometer en huls en geleidingsmeting 14 Hydraulische cylinder 15 Vulleiding en hoed hydraulic 16 Booster, elektrisch 9 - 18 kW 17 Booster, stoom of heet water 18 Waterpijp – stoom, heet water 19 Schakelkast 20 Tafel en voorspoelsysteem 21                                                               |
| Fülleitung und Haubenhydraulik16Durchlauferhitzer, elektrisch 9 - 18 kW17Durchlauferhitzer, Dampf oder Heißwasser18Rohrleitungen Dampf, Heißwasser19Schaltkasten20Tisch- und Vorspülsystem21Rohrleitungen Drucksteigerungspumpe22 | Termometer en huls en geleidingsmeting 14 Hydraulische cylinder 15 Vulleiding en hoed hydraulic 16 Booster, elektrisch 9 - 18 kW 17 Booster, stoom of heet water 18 Waterpijp – stoom, heet water 19 Schakelkast 20 Tafel en voorspoelsysteem 21 Waterpijp voor spoeldrukpomp 22                               |
| Fülleitung und Haubenhydraulik                                                                                                                                                                                                    | Termometer en huls en geleidingsmeting 14 Hydraulische cylinder 15 Vulleiding en hoed hydraulic 16 Booster, elektrisch 9 - 18 kW 17 Booster, stoom of heet water 18 Waterpijp – stoom, heet water 19 Schakelkast 20 Tafel en voorspoelsysteem 21 Waterpijp voor spoeldrukpomp 22 Spoelmiddel-doseerapparaat 23 |