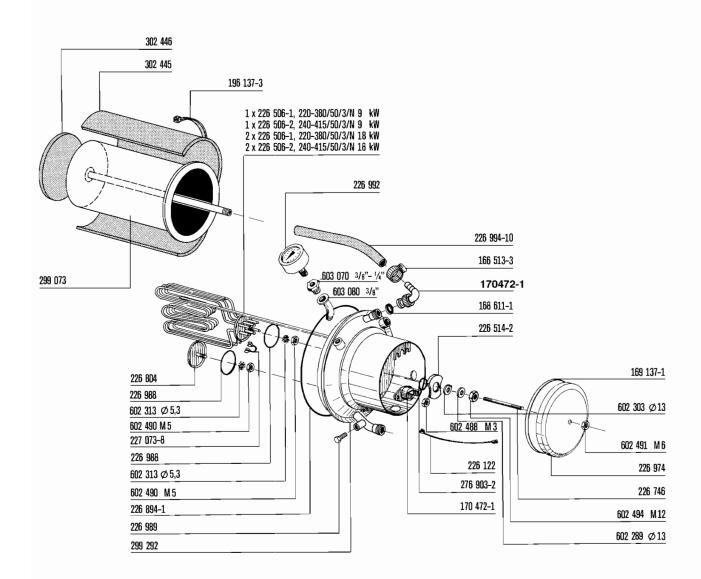

## CATALOGUE OF REPLACEMENT PARTS

| Contents                                                                                                                                                                                                                          | Sommaire                                                                                                                                                                                                                                                                                                       |
|-----------------------------------------------------------------------------------------------------------------------------------------------------------------------------------------------------------------------------------|----------------------------------------------------------------------------------------------------------------------------------------------------------------------------------------------------------------------------------------------------------------------------------------------------------------|
| Frame and panels                                                                                                                                                                                                                  | Chassis et panneaux 4                                                                                                                                                                                                                                                                                          |
| Hood mecanic 5                                                                                                                                                                                                                    | Mécanique caisson 5                                                                                                                                                                                                                                                                                            |
| Hood guide 6                                                                                                                                                                                                                      | Glissière de caisson 6                                                                                                                                                                                                                                                                                         |
| Hood 7                                                                                                                                                                                                                            | Caisson 7                                                                                                                                                                                                                                                                                                      |
| Wash and rinse system 8                                                                                                                                                                                                           | Système de lavage et de rinçage 8                                                                                                                                                                                                                                                                              |
| Strainers                                                                                                                                                                                                                         | Filtres 9                                                                                                                                                                                                                                                                                                      |
| Racks and track                                                                                                                                                                                                                   | Paniers et rails                                                                                                                                                                                                                                                                                               |
| Pump                                                                                                                                                                                                                              | Pompe                                                                                                                                                                                                                                                                                                          |
| Drain                                                                                                                                                                                                                             | Vidange                                                                                                                                                                                                                                                                                                        |
| Tank heating and float switch                                                                                                                                                                                                     | Chauffage de bac et interrupteur à flotteur 13                                                                                                                                                                                                                                                                 |
| Temperature and conductivity probe 14                                                                                                                                                                                             | Sondes de température et de conductivité 14                                                                                                                                                                                                                                                                    |
| Hydraulic cylinder                                                                                                                                                                                                                | Cylindre hydraulique                                                                                                                                                                                                                                                                                           |
| Fill and hood hydraulic pipework                                                                                                                                                                                                  | Conduites de remplissage et                                                                                                                                                                                                                                                                                    |
| Rinse booster heater, electric 9 - 18 kW 17                                                                                                                                                                                       | d'hydraulique du caisson                                                                                                                                                                                                                                                                                       |
| Rinse booster heater, steam or hot water 18                                                                                                                                                                                       | Surchauffeur, électrique 9 - 18 kW                                                                                                                                                                                                                                                                             |
| Pipework – steam, hot water                                                                                                                                                                                                       | Surchauffeur, vapeur ou eau surchauffée 18                                                                                                                                                                                                                                                                     |
| Control box                                                                                                                                                                                                                       | Conduite de vapeur, d'eau surchauffée 19                                                                                                                                                                                                                                                                       |
| Table and scrapping system                                                                                                                                                                                                        | Coffret de commande                                                                                                                                                                                                                                                                                            |
| Pipework – rinse pressure pump                                                                                                                                                                                                    | Table et système de prélavage                                                                                                                                                                                                                                                                                  |
| Rinse agent dispenser                                                                                                                                                                                                             | Conduite de la pompe de rinçage                                                                                                                                                                                                                                                                                |
| Detergent dispenser 24                                                                                                                                                                                                            | Doseur de produit mouillant                                                                                                                                                                                                                                                                                    |
| Vacuum breaker                                                                                                                                                                                                                    | Doseur de produit tensio-activ                                                                                                                                                                                                                                                                                 |
| Splash guard                                                                                                                                                                                                                      | Brise-vide                                                                                                                                                                                                                                                                                                     |
|                                                                                                                                                                                                                                   | Tôle anti-éclaboussure                                                                                                                                                                                                                                                                                         |
|                                                                                                                                                                                                                                   |                                                                                                                                                                                                                                                                                                                |
| Inhalt                                                                                                                                                                                                                            | Inhoud                                                                                                                                                                                                                                                                                                         |
| Tankgestell und Verkleidungen 4                                                                                                                                                                                                   | Tank en panelen 4                                                                                                                                                                                                                                                                                              |
| Haubenmechanik 5                                                                                                                                                                                                                  | Kapmechanik 5                                                                                                                                                                                                                                                                                                  |
| Haubenführung 6                                                                                                                                                                                                                   | Kapgeleiding 6                                                                                                                                                                                                                                                                                                 |
| Haube 7                                                                                                                                                                                                                           | Kap 7                                                                                                                                                                                                                                                                                                          |
| Waschsystem 8                                                                                                                                                                                                                     | Was en spoelsysteem 8                                                                                                                                                                                                                                                                                          |
| Siebsystem 9                                                                                                                                                                                                                      | Zeeven 9                                                                                                                                                                                                                                                                                                       |
| Körbe und Laufschienen                                                                                                                                                                                                            | Rekken en rekken rails                                                                                                                                                                                                                                                                                         |
| Pumpe11                                                                                                                                                                                                                           | Pomp 11                                                                                                                                                                                                                                                                                                        |
| Ablauf 12                                                                                                                                                                                                                         | Afvoer                                                                                                                                                                                                                                                                                                         |
| Tankheizung und Schwimmerschalter 13                                                                                                                                                                                              |                                                                                                                                                                                                                                                                                                                |
| Temperatur- und Leitwertfühler                                                                                                                                                                                                    | Tankverwarming en zwemschakelaar 13                                                                                                                                                                                                                                                                            |
|                                                                                                                                                                                                                                   | Tankverwarming en zwemschakelaar                                                                                                                                                                                                                                                                               |
| Hydrozylinder15                                                                                                                                                                                                                   |                                                                                                                                                                                                                                                                                                                |
| Hydrozylinder15 Fülleitung und Haubenhydraulik16                                                                                                                                                                                  | Termometer en huls en geleidingsmeting                                                                                                                                                                                                                                                                         |
| -                                                                                                                                                                                                                                 | Termometer en huls en geleidingsmeting                                                                                                                                                                                                                                                                         |
| Fülleitung und Haubenhydraulik 16                                                                                                                                                                                                 | Termometer en huls en geleidingsmeting                                                                                                                                                                                                                                                                         |
| Fülleitung und Haubenhydraulik                                                                                                                                                                                                    | Termometer en huls en geleidingsmeting                                                                                                                                                                                                                                                                         |
| Fülleitung und Haubenhydraulik                                                                                                                                                                                                    | Termometer en huls en geleidingsmeting                                                                                                                                                                                                                                                                         |
| Fülleitung und Haubenhydraulik       16         Durchlauferhitzer, elektrisch 9 - 18 kW       17         Durchlauferhitzer, Dampf oder Heißwasser       18         Rohrleitungen Dampf, Heißwasser       19                       | Termometer en huls en geleidingsmeting 14 Hydraulische cylinder 15 Vulleiding en hoed hydraulic 16 Booster, elektrisch 9 - 18 kW 17 Booster, stoom of heet water 18 Waterpijp – stoom, heet water 19 Schakelkast 20 Tafel en voorspoelsysteem 21                                                               |
| Fülleitung und Haubenhydraulik                                                                                                                                                                                                    | Termometer en huls en geleidingsmeting 14 Hydraulische cylinder 15 Vulleiding en hoed hydraulic 16 Booster, elektrisch 9 - 18 kW 17 Booster, stoom of heet water 18 Waterpijp – stoom, heet water 19 Schakelkast 20                                                                                            |
| Fülleitung und Haubenhydraulik16Durchlauferhitzer, elektrisch 9 - 18 kW17Durchlauferhitzer, Dampf oder Heißwasser18Rohrleitungen Dampf, Heißwasser19Schaltkasten20Tisch- und Vorspülsystem21                                      | Termometer en huls en geleidingsmeting 14 Hydraulische cylinder 15 Vulleiding en hoed hydraulic 16 Booster, elektrisch 9 - 18 kW 17 Booster, stoom of heet water 18 Waterpijp – stoom, heet water 19 Schakelkast 20 Tafel en voorspoelsysteem 21                                                               |
| Fülleitung und Haubenhydraulik16Durchlauferhitzer, elektrisch 9 - 18 kW17Durchlauferhitzer, Dampf oder Heißwasser18Rohrleitungen Dampf, Heißwasser19Schaltkasten20Tisch- und Vorspülsystem21Rohrleitungen Drucksteigerungspumpe22 | Termometer en huls en geleidingsmeting 14 Hydraulische cylinder 15 Vulleiding en hoed hydraulic 16 Booster, elektrisch 9 - 18 kW 17 Booster, stoom of heet water 18 Waterpijp – stoom, heet water 19 Schakelkast 20 Tafel en voorspoelsysteem 21 Waterpijp voor spoeldrukpomp 22                               |
| Fülleitung und Haubenhydraulik                                                                                                                                                                                                    | Termometer en huls en geleidingsmeting 14 Hydraulische cylinder 15 Vulleiding en hoed hydraulic 16 Booster, elektrisch 9 - 18 kW 17 Booster, stoom of heet water 18 Waterpijp – stoom, heet water 19 Schakelkast 20 Tafel en voorspoelsysteem 21 Waterpijp voor spoeldrukpomp 22 Spoelmiddel-doseerapparaat 23 |