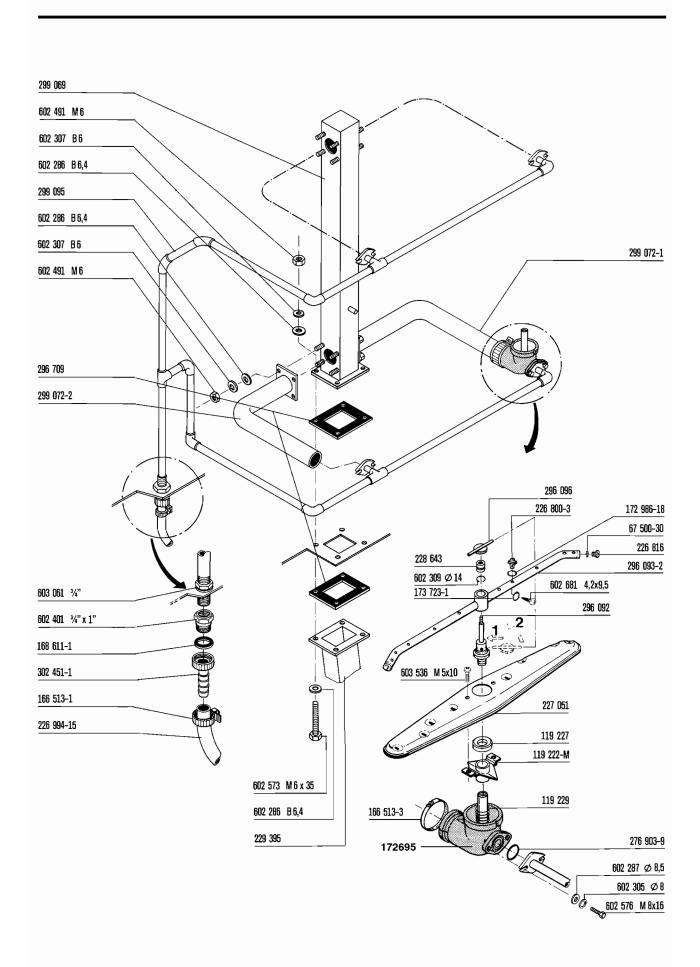

nder 15 Vulleiding en hoed hydraulic 16 Booster, elektrisch 9 - 18 kW 17 Booster, stoom of heet water 18 Waterpijp – stoom, heet water 19 Schakelkast 20 Tafel en voorspoelsysteem 21 Waterpijp voor spoeldrukpomp 22                               |
| Fülleitung und Haubenhydraulik                                                                                                                                                                                                    | Termometer en huls en geleidingsmeting 14 Hydraulische cylinder 15 Vulleiding en hoed hydraulic 16 Booster, elektrisch 9 - 18 kW 17 Booster, stoom of heet water 18 Waterpijp – stoom, heet water 19 Schakelkast 20 Tafel en voorspoelsysteem 21 Waterpijp voor spoeldrukpomp 22 Spoelmiddel-doseerapparaat 23 |