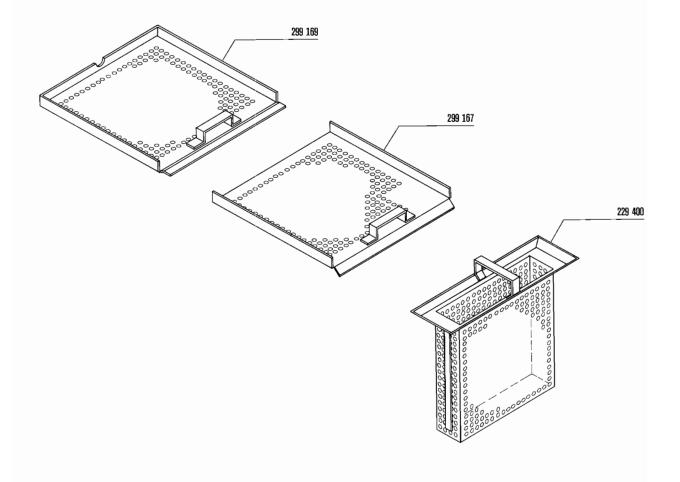

15 Vulleiding en hoed hydraulic 16 Booster, elektrisch 9 - 18 kW 17 Booster, stoom of heet water 18 Waterpijp – stoom, heet water 19 Schakelkast 20 Tafel en voorspoelsysteem 21 Waterpijp voor spoeldrukpomp 22                               |
| Fülleitung und Haubenhydraulik                                                                                                                                                                                                    | Termometer en huls en geleidingsmeting 14 Hydraulische cylinder 15 Vulleiding en hoed hydraulic 16 Booster, elektrisch 9 - 18 kW 17 Booster, stoom of heet water 18 Waterpijp – stoom, heet water 19 Schakelkast 20 Tafel en voorspoelsysteem 21 Waterpijp voor spoeldrukpomp 22 Spoelmiddel-doseerapparaat 23 |