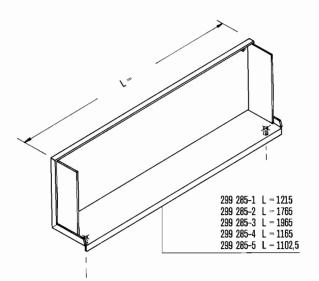

## Utensil Washers UW-135 and UW-135 H

## CATALOGUE OF REPLACEMENT PARTS

| Contents                                                                                                                                                                                                                          | Sommaire                                                                                                                                                                                                                                                                                                       |
|-----------------------------------------------------------------------------------------------------------------------------------------------------------------------------------------------------------------------------------|----------------------------------------------------------------------------------------------------------------------------------------------------------------------------------------------------------------------------------------------------------------------------------------------------------------|
| Frame and panels                                                                                                                                                                                                                  | Chassis et panneaux 4                                                                                                                                                                                                                                                                                          |
| Hood mecanic 5                                                                                                                                                                                                                    | Mécanique caisson 5                                                                                                                                                                                                                                                                                            |
| Hood guide 6                                                                                                                                                                                                                      | Glissière de caisson 6                                                                                                                                                                                                                                                                                         |
| Hood 7                                                                                                                                                                                                                            | Caisson 7                                                                                                                                                                                                                                                                                                      |
| Wash and rinse system 8                                                                                                                                                                                                           | Système de lavage et de rinçage 8                                                                                                                                                                                                                                                                              |
| Strainers                                                                                                                                                                                                                         | Filtres 9                                                                                                                                                                                                                                                                                                      |
| Racks and track                                                                                                                                                                                                                   | Paniers et rails                                                                                                                                                                                                                                                                                               |
| Pump                                                                                                                                                                                                                              | Pompe                                                                                                                                                                                                                                                                                                          |
| Drain                                                                                                                                                                                                                             | Vidange                                                                                                                                                                                                                                                                                                        |
| Tank heating and float switch                                                                                                                                                                                                     | Chauffage de bac et interrupteur à flotteur 13                                                                                                                                                                                                                                                                 |
| Temperature and conductivity probe 14                                                                                                                                                                                             | Sondes de température et de conductivité 14                                                                                                                                                                                                                                                                    |
| Hydraulic cylinder                                                                                                                                                                                                                | Cylindre hydraulique                                                                                                                                                                                                                                                                                           |
| Fill and hood hydraulic pipework                                                                                                                                                                                                  | Conduites de remplissage et                                                                                                                                                                                                                                                                                    |
| Rinse booster heater, electric 9 - 18 kW 17                                                                                                                                                                                       | d'hydraulique du caisson                                                                                                                                                                                                                                                                                       |
| Rinse booster heater, steam or hot water 18                                                                                                                                                                                       | Surchauffeur, électrique 9 - 18 kW                                                                                                                                                                                                                                                                             |
| Pipework – steam, hot water                                                                                                                                                                                                       | Surchauffeur, vapeur ou eau surchauffée 18                                                                                                                                                                                                                                                                     |
| Control box                                                                                                                                                                                                                       | Conduite de vapeur, d'eau surchauffée 19                                                                                                                                                                                                                                                                       |
| Table and scrapping system                                                                                                                                                                                                        | Coffret de commande                                                                                                                                                                                                                                                                                            |
| Pipework – rinse pressure pump                                                                                                                                                                                                    | Table et système de prélavage                                                                                                                                                                                                                                                                                  |
| Rinse agent dispenser                                                                                                                                                                                                             | Conduite de la pompe de rinçage                                                                                                                                                                                                                                                                                |
| Detergent dispenser 24                                                                                                                                                                                                            | Doseur de produit mouillant                                                                                                                                                                                                                                                                                    |
| Vacuum breaker                                                                                                                                                                                                                    | Doseur de produit tensio-activ                                                                                                                                                                                                                                                                                 |
| Splash guard                                                                                                                                                                                                                      | Brise-vide                                                                                                                                                                                                                                                                                                     |
|                                                                                                                                                                                                                                   | Tôle anti-éclaboussure                                                                                                                                                                                                                                                                                         |
|                                                                                                                                                                                                                                   |                                                                                                                                                                                                                                                                                                                |
| Inhalt                                                                                                                                                                                                                            | Inhoud                                                                                                                                                                                                                                                                                                         |
| Tankgestell und Verkleidungen 4                                                                                                                                                                                                   | Tank en panelen 4                                                                                                                                                                                                                                                                                              |
| Haubenmechanik 5                                                                                                                                                                                                                  | Kapmechanik 5                                                                                                                                                                                                                                                                                                  |
| Haubenführung 6                                                                                                                                                                                                                   | Kapgeleiding 6                                                                                                                                                                                                                                                                                                 |
| Haube 7                                                                                                                                                                                                                           | Kap 7                                                                                                                                                                                                                                                                                                          |
| Waschsystem 8                                                                                                                                                                                                                     | Was en spoelsysteem 8                                                                                                                                                                                                                                                                                          |
| Siebsystem 9                                                                                                                                                                                                                      | Zeeven 9                                                                                                                                                                                                                                                                                                       |
| Körbe und Laufschienen                                                                                                                                                                                                            | Rekken en rekken rails                                                                                                                                                                                                                                                                                         |
| Pumpe11                                                                                                                                                                                                                           | Pomp 11                                                                                                                                                                                                                                                                                                        |
| Ablauf 12                                                                                                                                                                                                                         | Afvoer                                                                                                                                                                                                                                                                                                         |
| Tankheizung und Schwimmerschalter 13                                                                                                                                                                                              |                                                                                                                                                                                                                                                                                                                |
| Temperatur- und Leitwertfühler                                                                                                                                                                                                    | Tankverwarming en zwemschakelaar 13                                                                                                                                                                                                                                                                            |
|                                                                                                                                                                                                                                   | Tankverwarming en zwemschakelaar                                                                                                                                                                                                                                                                               |
| Hydrozylinder15                                                                                                                                                                                                                   |                                                                                                                                                                                                                                                                                                                |
| Hydrozylinder15 Fülleitung und Haubenhydraulik16                                                                                                                                                                                  | Termometer en huls en geleidingsmeting                                                                                                                                                                                                                                                                         |
| -                                                                                                                                                                                                                                 | Termometer en huls en geleidingsmeting                                                                                                                                                                                                                                                                         |
| Fülleitung und Haubenhydraulik 16                                                                                                                                                                                                 | Termometer en huls en geleidingsmeting                                                                                                                                                                                                                                                                         |
| Fülleitung und Haubenhydraulik                                                                                                                                                                                                    | Termometer en huls en geleidingsmeting                                                                                                                                                                                                                                                                         |
| Fülleitung und Haubenhydraulik                                                                                                                                                                                                    | Termometer en huls en geleidingsmeting                                                                                                                                                                                                                                                                         |
| Fülleitung und Haubenhydraulik       16         Durchlauferhitzer, elektrisch 9 - 18 kW       17         Durchlauferhitzer, Dampf oder Heißwasser       18         Rohrleitungen Dampf, Heißwasser       19                       | Termometer en huls en geleidingsmeting 14 Hydraulische cylinder 15 Vulleiding en hoed hydraulic 16 Booster, elektrisch 9 - 18 kW 17 Booster, stoom of heet water 18 Waterpijp – stoom, heet water 19 Schakelkast 20 Tafel en voorspoelsysteem 21                                                               |
| Fülleitung und Haubenhydraulik                                                                                                                                                                                                    | Termometer en huls en geleidingsmeting 14 Hydraulische cylinder 15 Vulleiding en hoed hydraulic 16 Booster, elektrisch 9 - 18 kW 17 Booster, stoom of heet water 18 Waterpijp – stoom, heet water 19 Schakelkast 20                                                                                            |
| Fülleitung und Haubenhydraulik16Durchlauferhitzer, elektrisch 9 - 18 kW17Durchlauferhitzer, Dampf oder Heißwasser18Rohrleitungen Dampf, Heißwasser19Schaltkasten20Tisch- und Vorspülsystem21                                      | Termometer en huls en geleidingsmeting 14 Hydraulische cylinder 15 Vulleiding en hoed hydraulic 16 Booster, elektrisch 9 - 18 kW 17 Booster, stoom of heet water 18 Waterpijp – stoom, heet water 19 Schakelkast 20 Tafel en voorspoelsysteem 21                                                               |
| Fülleitung und Haubenhydraulik16Durchlauferhitzer, elektrisch 9 - 18 kW17Durchlauferhitzer, Dampf oder Heißwasser18Rohrleitungen Dampf, Heißwasser19Schaltkasten20Tisch- und Vorspülsystem21Rohrleitungen Drucksteigerungspumpe22 | Termometer en huls en geleidingsmeting 14 Hydraulische cylinder 15 Vulleiding en hoed hydraulic 16 Booster, elektrisch 9 - 18 kW 17 Booster, stoom of heet water 18 Waterpijp – stoom, heet water 19 Schakelkast 20 Tafel en voorspoelsysteem 21 Waterpijp voor spoeldrukpomp 22                               |
| Fülleitung und Haubenhydraulik                                                                                                                                                                                                    | Termometer en huls en geleidingsmeting 14 Hydraulische cylinder 15 Vulleiding en hoed hydraulic 16 Booster, elektrisch 9 - 18 kW 17 Booster, stoom of heet water 18 Waterpijp – stoom, heet water 19 Schakelkast 20 Tafel en voorspoelsysteem 21 Waterpijp voor spoeldrukpomp 22 Spoelmiddel-doseerapparaat 23 |